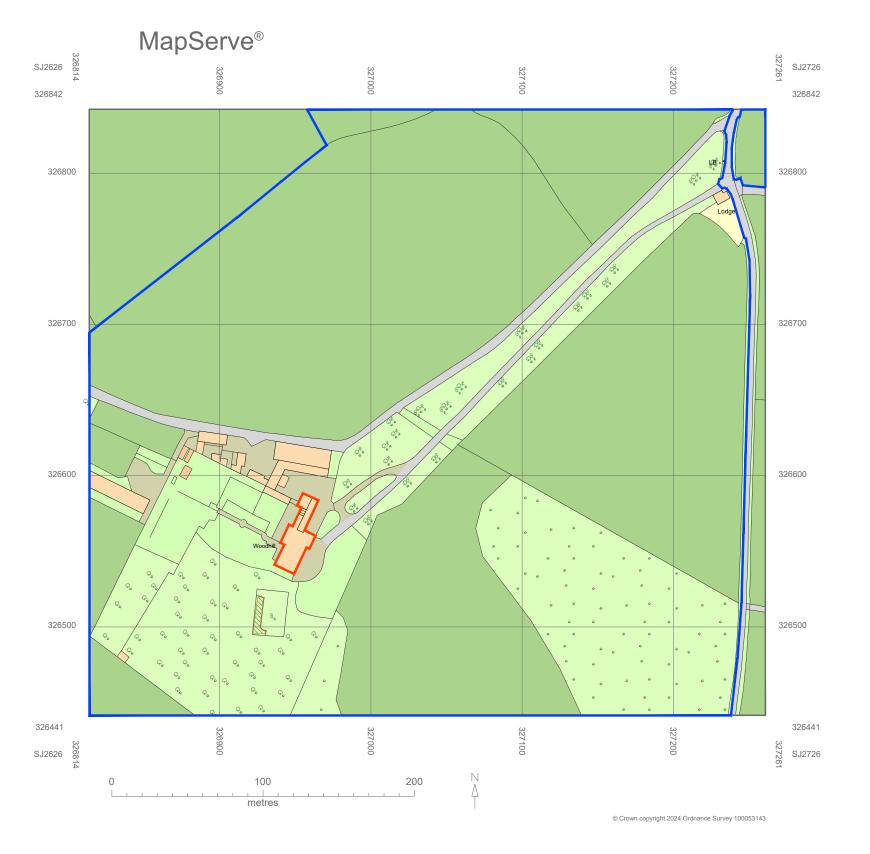

## FOR CONSENTS

DWG No: OS
REVISION:
SCALE: 1:2500 at A3

TITLE:

OS LOCATION PLAN
MAR. MMXXIV

CLIENT/PROJECT:

WOODHILL PARK, SHROPSHIRE
MR & MRS N.BIEGMAN & S.JOHNSON

SEAN D PEMBLE RIBA HILLSIDE, PANT OSWESTRY SHROPSHIRE SY10 9QZ