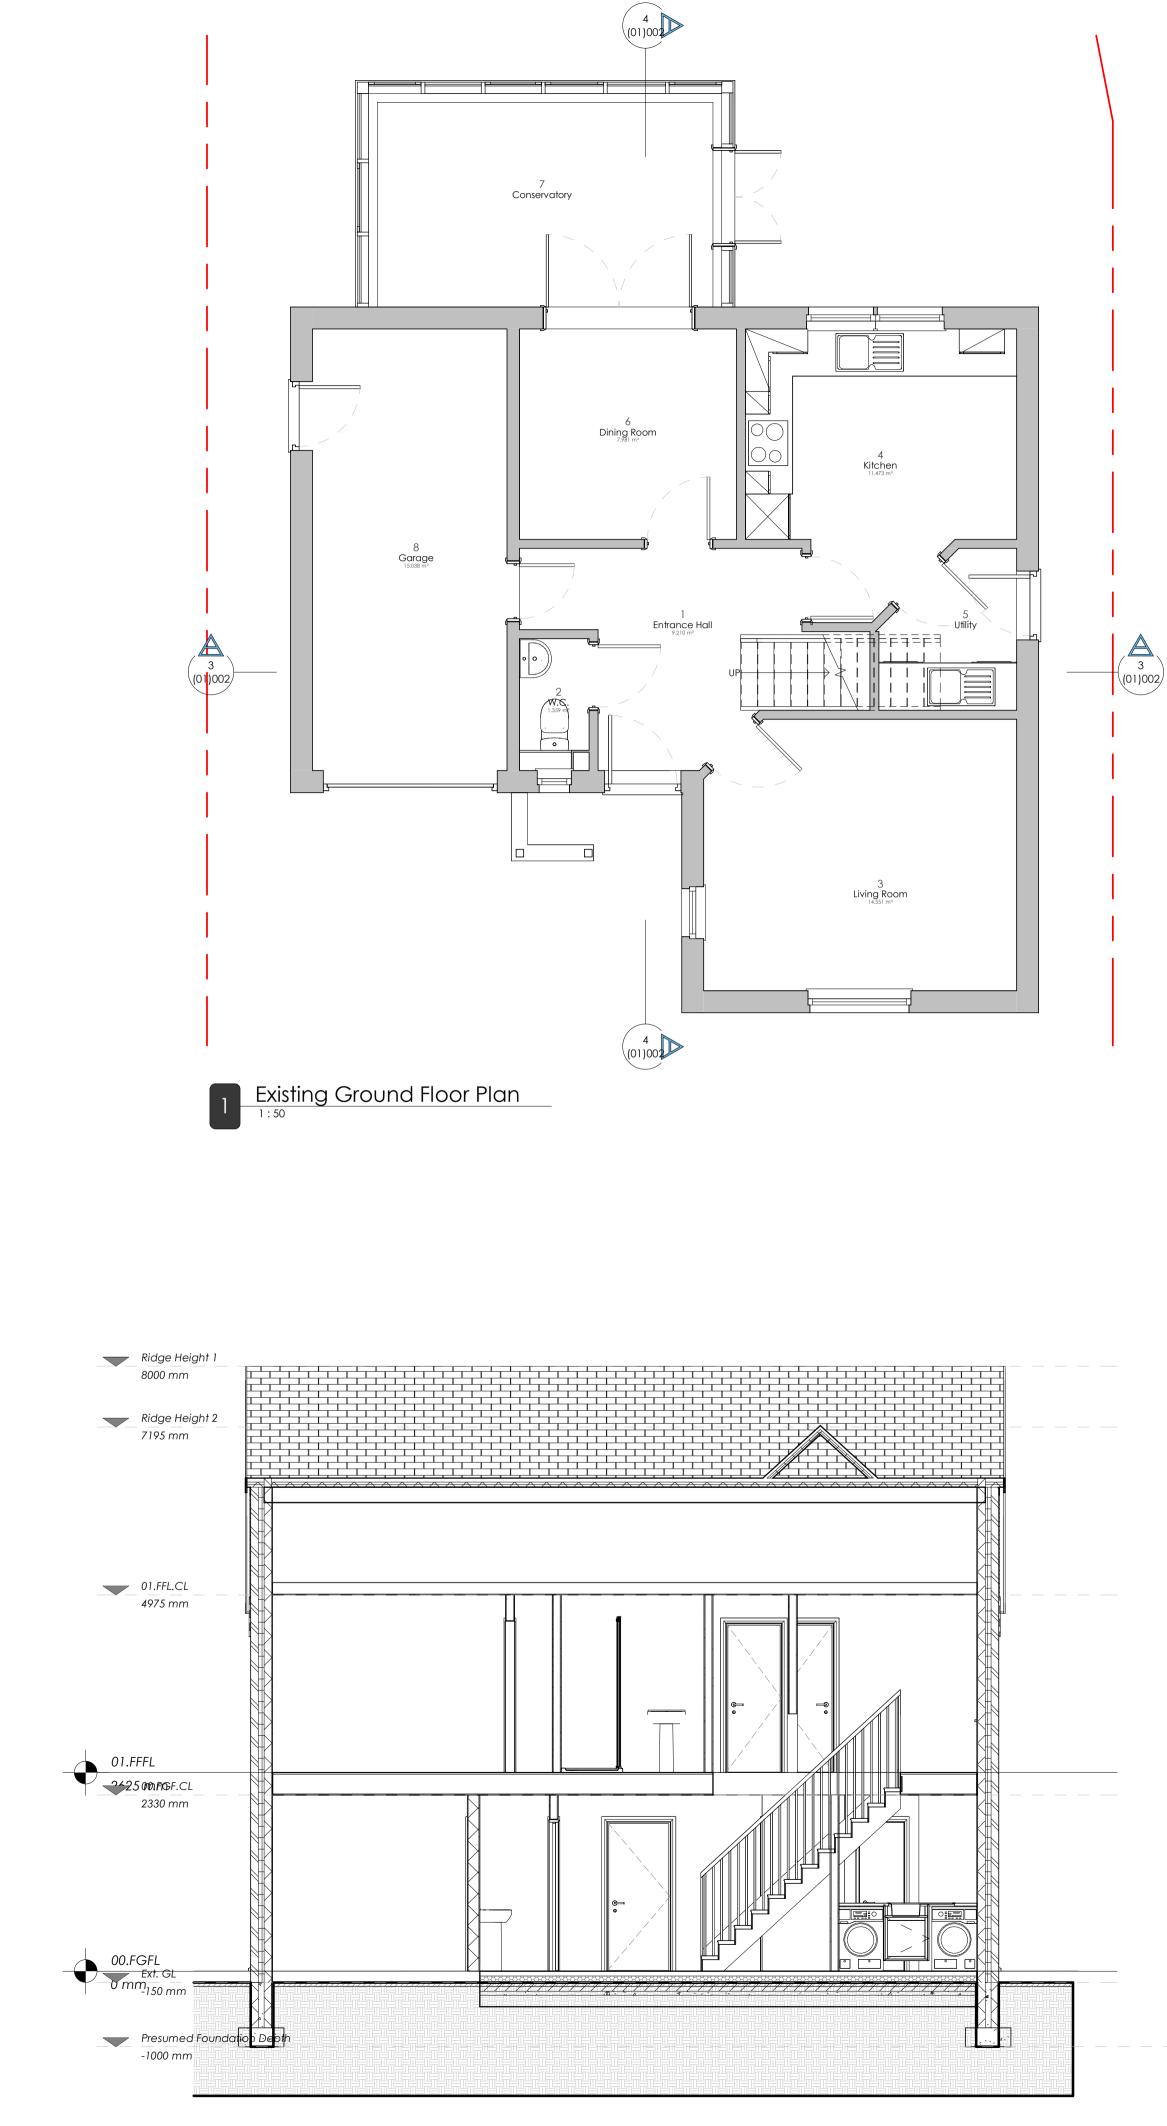

## Project Title:

2 Creamore Corner

| Project Number<br>Scale:                  | 23222<br>1 : 50 |           | Drawing No.<br>(01)002 |  |
|-------------------------------------------|-----------------|-----------|------------------------|--|
| Date:                                     | 06/12/2023      |           | ( )                    |  |
| Drawn By:                                 | AC              |           | Rev.                   |  |
| Checked By:                               | AA              |           |                        |  |
| Drawing Name:                             |                 |           |                        |  |
| Existing Floor Plans                      |                 |           |                        |  |
| Project Originator                        | Zone Level      | Type Role | e Number               |  |
| 23222 - REVA - V1 - XX - DR - A - (01)002 |                 |           |                        |  |