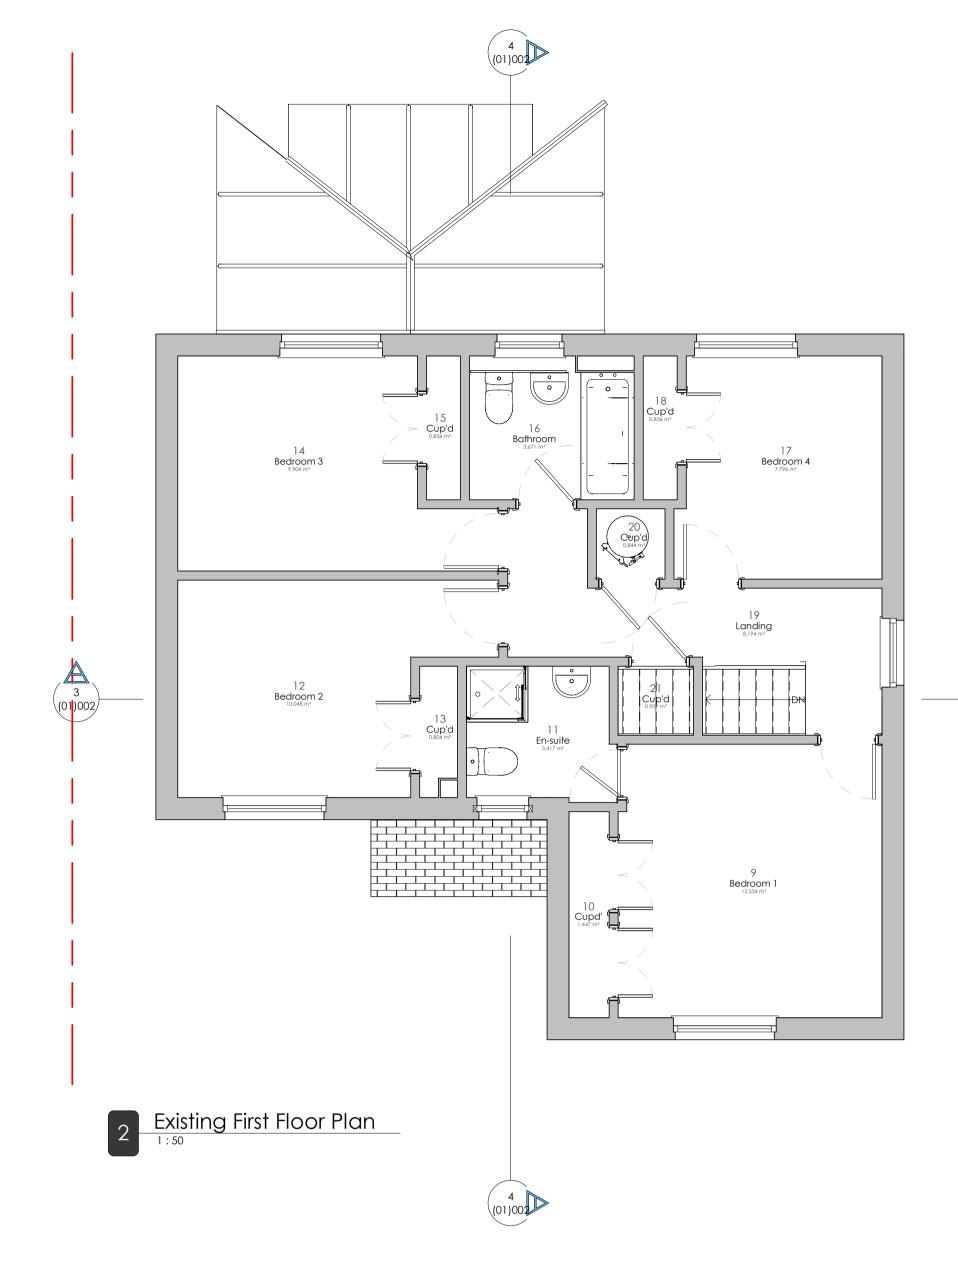

## Project Title:

2 Creamore Corner

| Project Number<br>Scale:                  | 23222<br>1 : 50 |           | Drawing No.<br>(01)002 |  |
|-------------------------------------------|-----------------|-----------|------------------------|--|
| Date:                                     | 06/12/2023      |           | ( )                    |  |
| Drawn By:                                 | AC              |           | Rev.                   |  |
| Checked By:                               | AA              |           |                        |  |
| Drawing Name:                             |                 |           |                        |  |
| Existing Floor Plans                      |                 |           |                        |  |
| Project Originator                        | Zone Level      | Type Role | e Number               |  |
| 23222 - REVA - V1 - XX - DR - A - (01)002 |                 |           |                        |  |