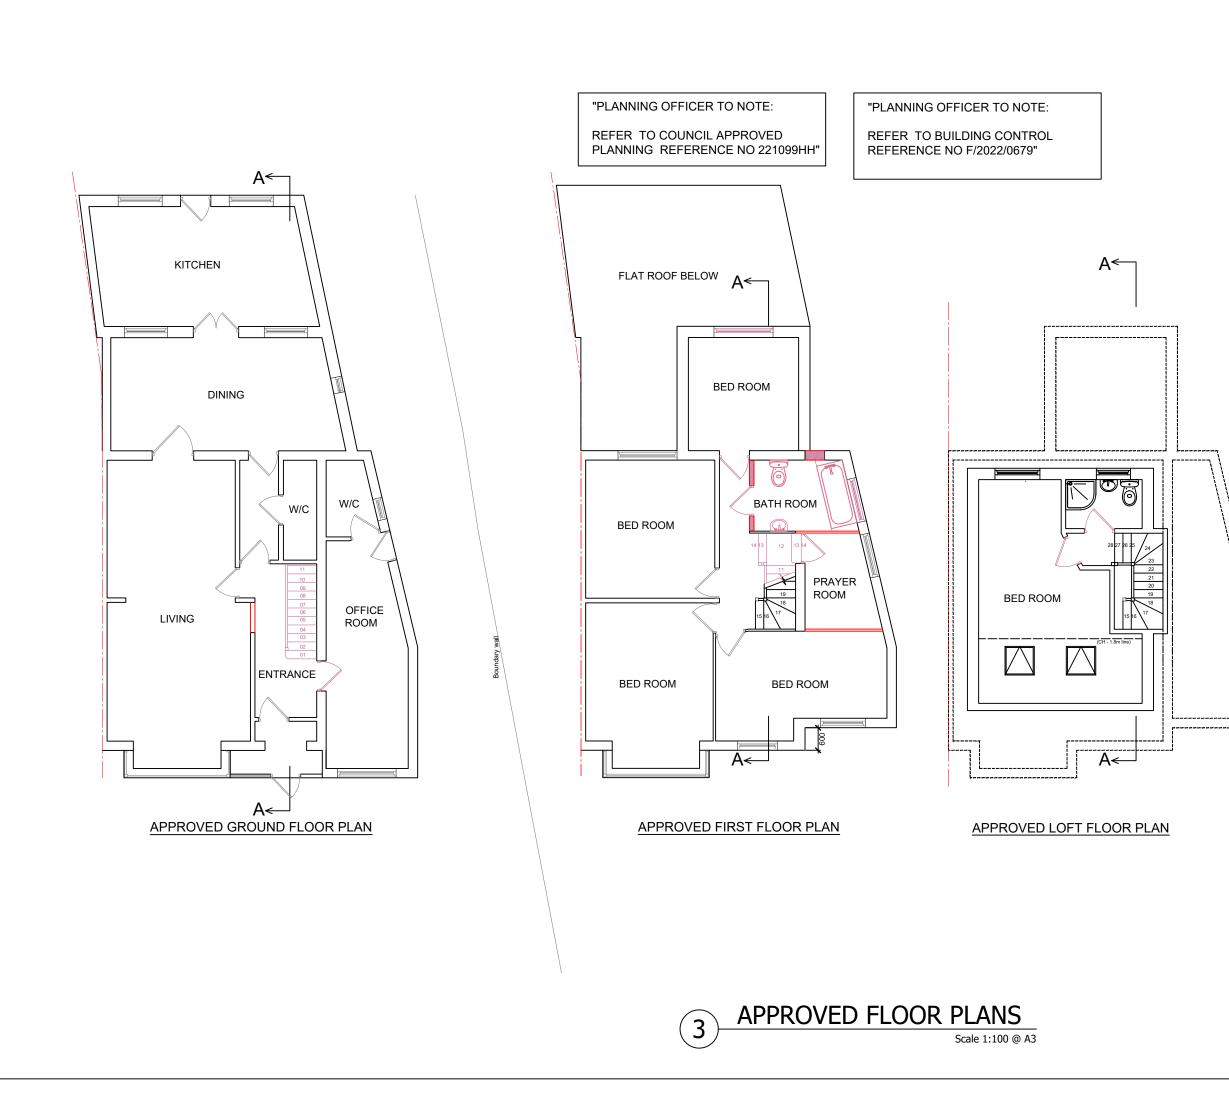

## PLANNING DRAWING

Client N

Mr. S THIVAGARAN

| Project 22, GARRICK ROAD,<br>GREENFORD, UB6 9HT                                     |   |                             |    |
|-------------------------------------------------------------------------------------|---|-----------------------------|----|
| Job Title CONVERSION OF DWELLING<br>INTO TWO SELF CONTAINED<br>FLATS (3 X BEDROOMS) |   |                             |    |
| Drawing Title APPROVED FLOOR PLANS                                                  |   |                             |    |
| Date<br>12/02/2024                                                                  |   | Drawing No.<br>PL/22GR/PL03 |    |
| Revision:                                                                           |   |                             |    |
| Date:                                                                               |   |                             |    |
| Drawn : LR Checked By : MS                                                          |   |                             |    |
| Approved By : RS                                                                    |   |                             |    |
| 1:50 Scale 1:50                                                                     |   |                             |    |
| 1m                                                                                  | 0 | 1m                          | 2m |
| 1:100 Scale 1:100                                                                   |   |                             |    |
| 2m                                                                                  | 0 | 2m                          | 4m |