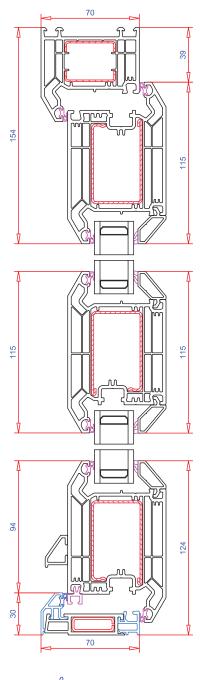

#### Maximum sash sizes

Residential: 1122mm (w) x 2122mm (h) French Door: 1122mm (w) x 2122mm (h)

#### Outer frames

55mm<sup>^</sup>, 67mm and 80mm outer frames <sup>^</sup>as threshold only - Please note 80mm outer frames not available on Inifinity

#### Midrail

115mm midrail

#### Sash

115mm door sash

# **Technical Drawing**

Standard Low Threshold See Note 1

Part M Low Threshold See Note 1