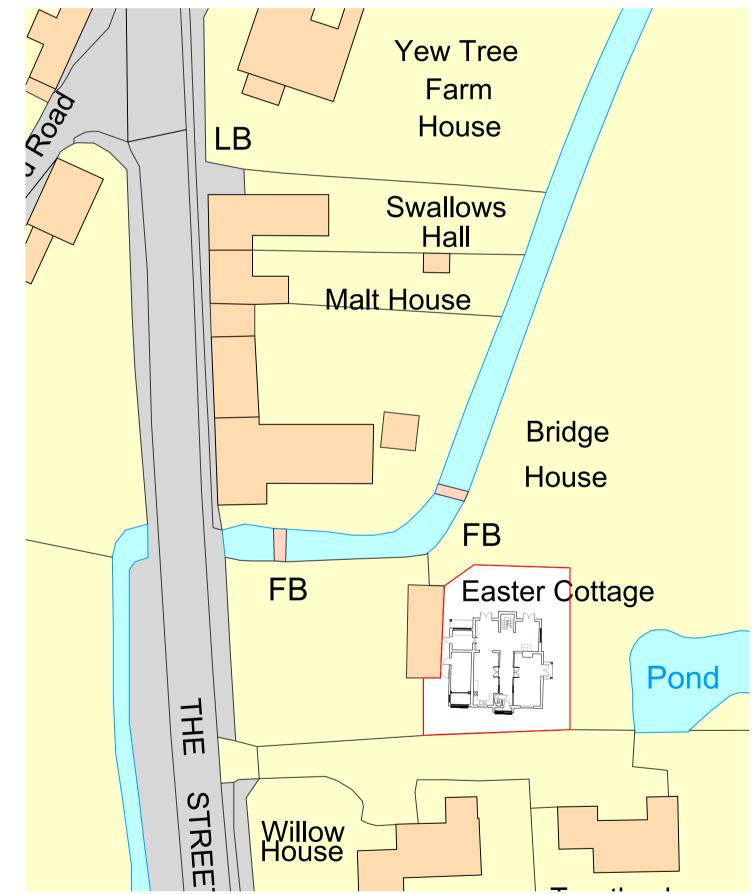

Hethel Engineering Centre, Chapman Way, Hethel,Norfolk, NR14 8FB Tel: 01953 686516

www.agoraarchitects.co.uk

Client:
Chris Edwards

Project:
Easter Cottage

Title:
Site and Location Plan

Series:

Drawn By: Checked By:
OS AJB