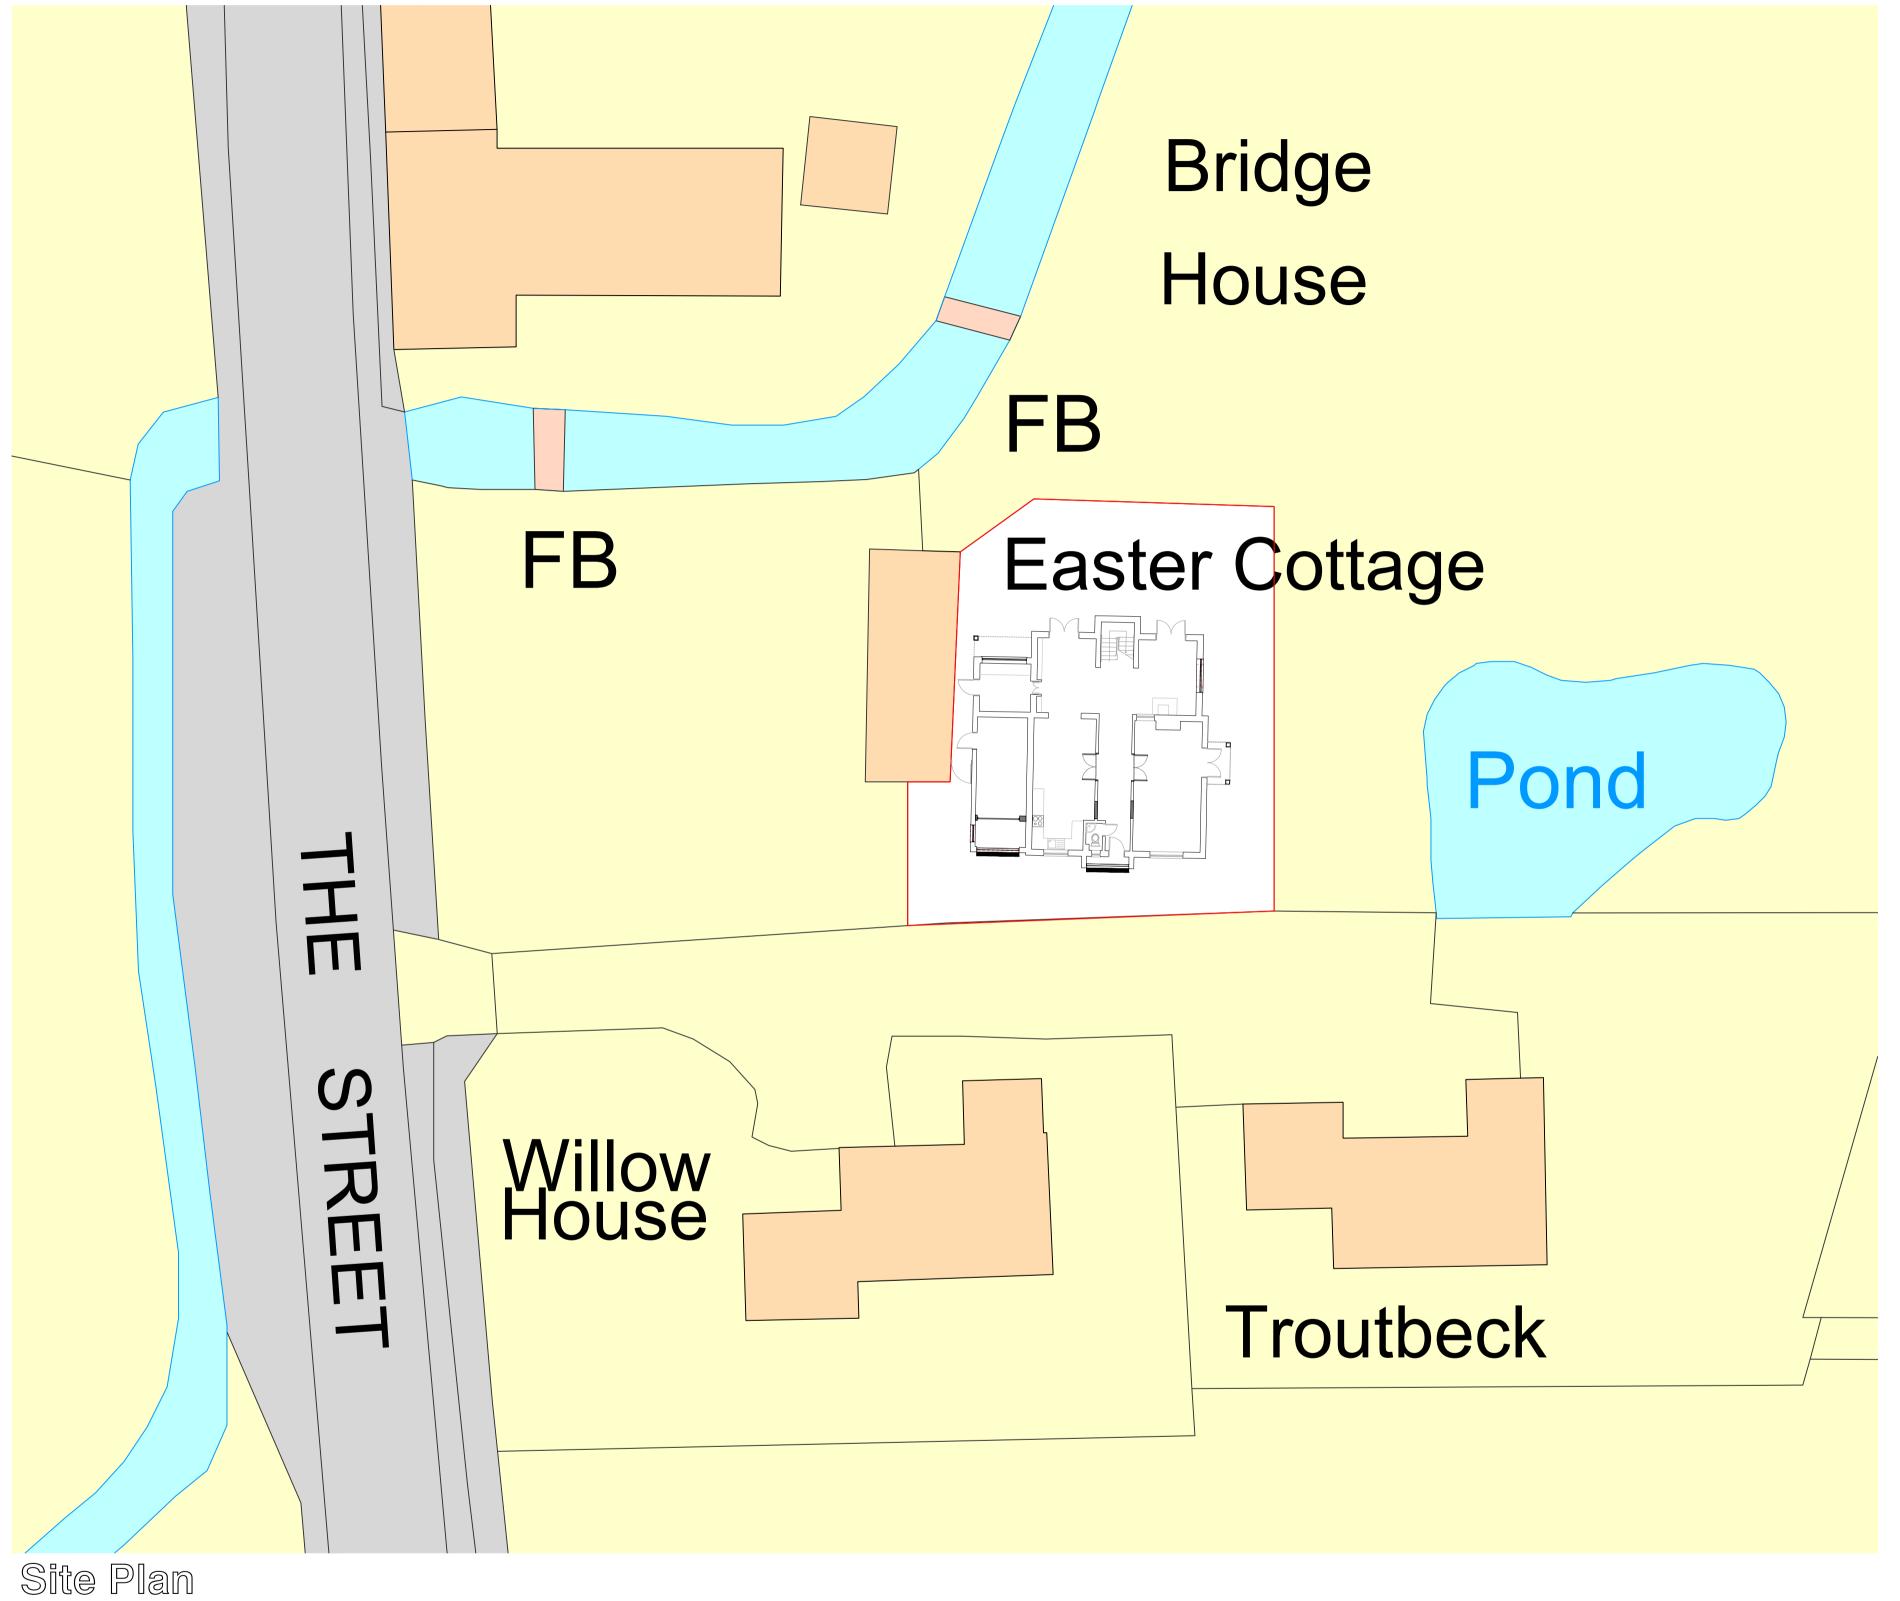

Hethel Engineering Centre, Chapman Way, Hethel,Norfolk, NR14 8FB Tel: 01953 686516

www.agoraarchitects.co.uk

Client:
Chris Edwards

Project:
Easter Cottage

Title:
Site and Location Plan

Series:

Drawn By: Checked By:
OS AJB