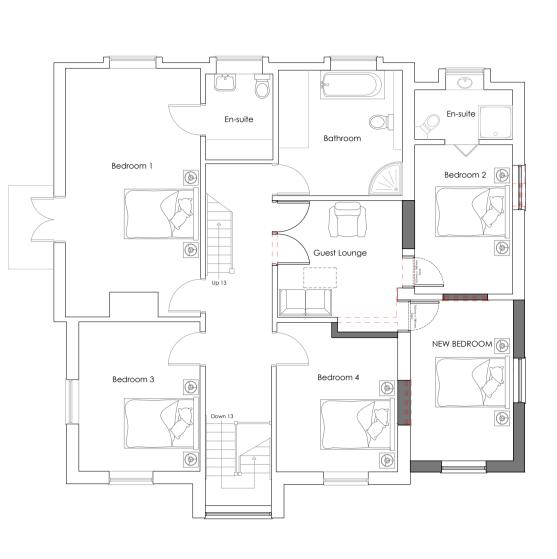

## PROPOSED FIRST FLOOR PLAN

PROPOSED LOFT FLOOR PLAN (no change) Scale: 1:100

PROPOSED Side Elevation (W) Scale: 1:100

PROPOSED Side Elevation (E) Scale: 1:100

The copyright of the design remains with Agora Architects Ltd & may without written consent. This drawing & design is for use solely in connection with this project ONLY & should o be used for its stated purpose.