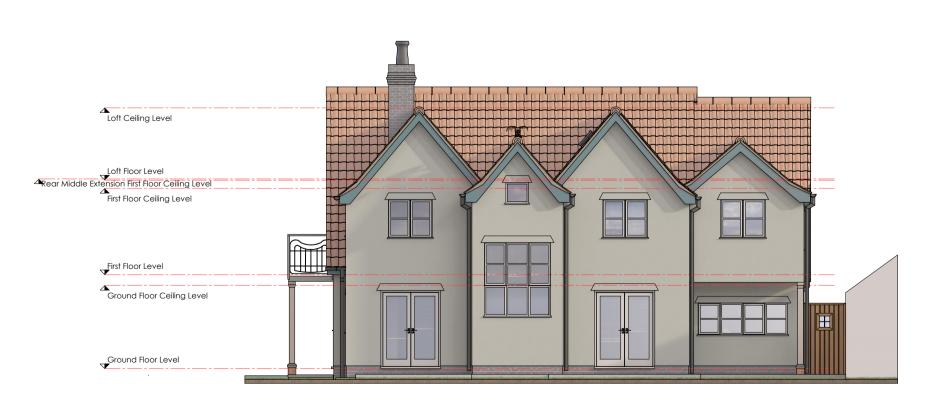

## PROPOSED FIRST FLOOR PLAN

PROPOSED LOFT FLOOR PLAN (no change) Scale: 1:100

PROPOSED Side Elevation (W) Scale: 1:100

PROPOSED Side Elevation (E) Scale: 1:100

The copyright of the design remains with Agora Architects Ltd & may without written consent. This drawing & design is for use solely in connection with this project ONLY & should o be used for its stated purpose.