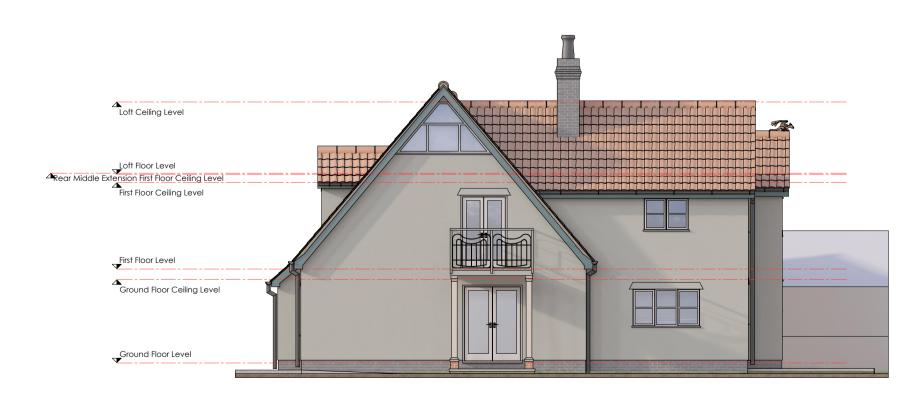

## PROPOSED FIRST FLOOR PLAN

PROPOSED LOFT FLOOR PLAN (no change) Scale: 1:100

PROPOSED Side Elevation (W) Scale: 1:100

PROPOSED Side Elevation (E) Scale: 1:100

The copyright of the design remains with Agora Architects Ltd & may without written consent. This drawing & design is for use solely in connection with this project ONLY & should o be used for its stated purpose.