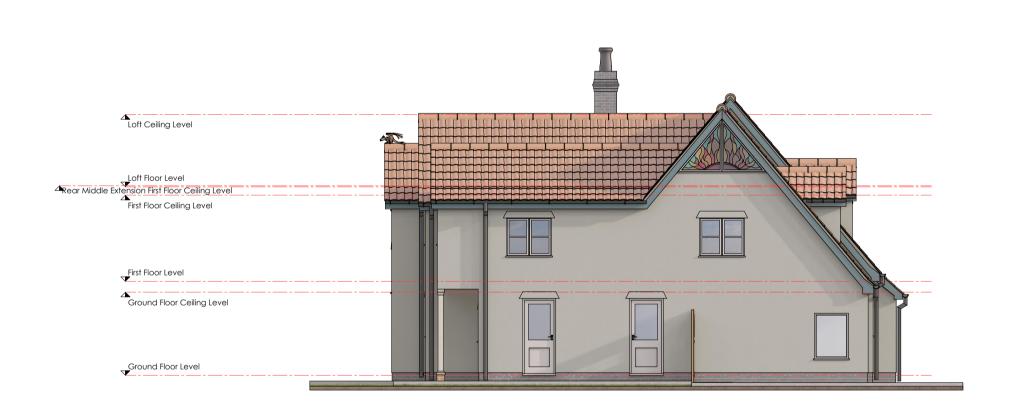

PROPOSED GROUND FLOOR PLAN Scale: 1:100

Scale: 1:100



## PROPOSED Front Elevation (S) Scale: 1:100





## PROPOSED FIRST FLOOR PLAN

PROPOSED LOFT FLOOR PLAN (no change) Scale: 1:100



PROPOSED Side Elevation (W) Scale: 1:100



PROPOSED Side Elevation (E) Scale: 1:100

The copyright of the design remains with Agora Architects Ltd & may without written consent. This drawing & design is for use solely in connection with this project ONLY & should o be used for its stated purpose.

All dimensions are to be checked on-site & the Agora Architects Ltd to be notified of any discrepancies. Do not scale from this drawing for construction purposes







| P2   | 02.24 | OS  | Proposed flood protection included on drawings,<br>for all entrances/exits. This includes installation of<br>5x flood doors and<br>2x self closing flood barriers. |
|------|-------|-----|-----------------------------------------------------------------------------------------------------------------------