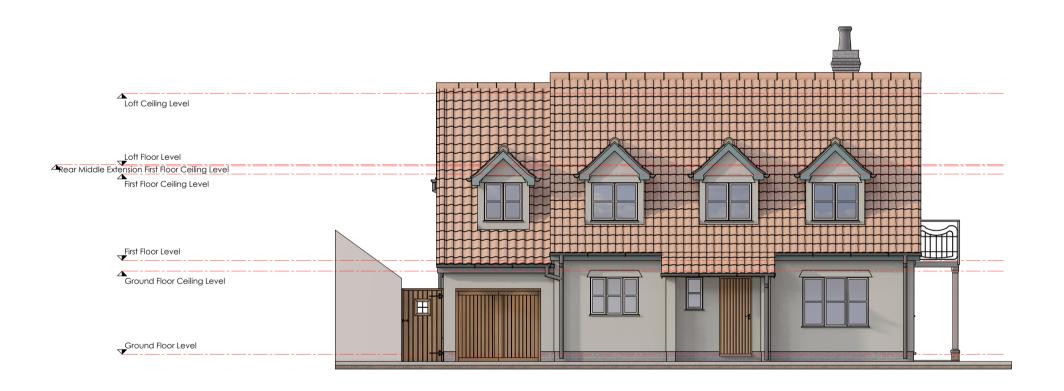

PROPOSED GROUND FLOOR PLAN Scale: 1:100

Scale: 1:100



## PROPOSED Front Elevation (S) Scale: 1:100





## PROPOSED FIRST FLOOR PLAN

PROPOSED LOFT FLOOR PLAN (no change) Scale: 1:100



PROPOSED Side Elevation (W) Scale: 1:100



PROPOSED Side Elevation (E) Scale: 1:100

The copyright of the design remains with Agora Architects Ltd & may without written consent. This drawing & design is for use solely in connection with this project ONLY & should o be used for its stated purpose.

All dimensions are to be checked on-site & the Agora Architects Ltd to be notified of any discrepancies. Do not scale from this drawing for construction purposes







| P2   | 02.24 | OS  | Proposed flood protection included on drawings,<br>for all entrances/exits. This includes installation of<br>5x flood doors and<br>2x self closing flood barriers. |
|------|