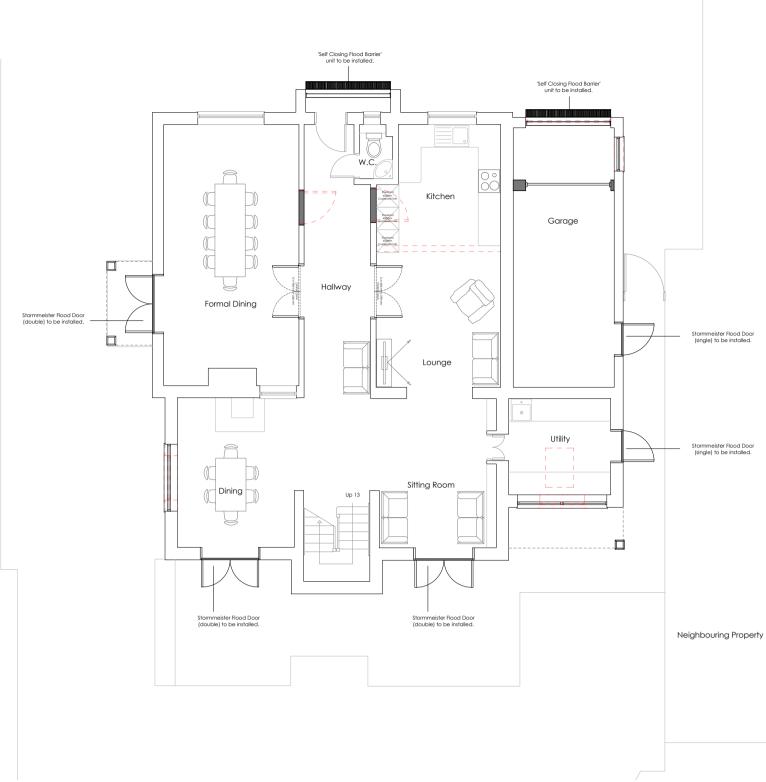

PROPOSED GROUND FLOOR PLAN Scale: 1:100

Scale: 1:100

All dimensions are to be checked on-site & the Agora Architects Ltd to be notified of any discrepancies. Do not scale from this drawing for construction purposes

| P2   | 02.24 | OS  | Proposed flood protection included on drawings,<br>for all entrances/exits. This includes installation of<br>5x flood doors and<br>2x self closing flood barriers. |
|------|-------|-----|--------------------------------------------------------------------------------------------------------------------------------------------------------------------|
| Ρ1   | 01.24 | OS  | First Issue                                                                                                                                                        |
| Rev: | Date: | By: | Notes:                                                                                                                                                             |