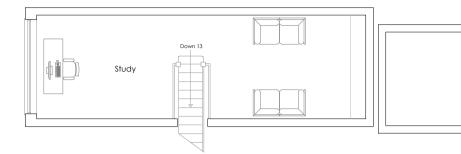

PROPOSED GROUND FLOOR PLAN Scale: 1:100

Scale: 1:100



## PROPOSED Front Elevation (S) Scale: 1:100





## PROPOSED FIRST FLOOR PLAN

PROPOSED LOFT FLOOR PLAN (no change) Scale: 1:100



PROPOSED Side Elevation (W) Scale: 1:100



PROPOSED Side Elevation (E) Scale: 1:100

The copyright of the design remains with Agora Architects Ltd & may without written consent. This drawing & design is for use solely in connection with this project ONLY & should o be used for its stated purpose.

All dimensions are to be checked on-site & the Agora Architects Ltd to be notified of any discrepancies. Do not scale from this drawing for construction purposes







| P2   | 02.24 | OS  | Proposed flood protection included on drawings,<br>for all entrances/exits. This includes installation of<br>5x flood doors and<br>2x self closing flood barriers. |
|------|-------|-----|------------------------------------