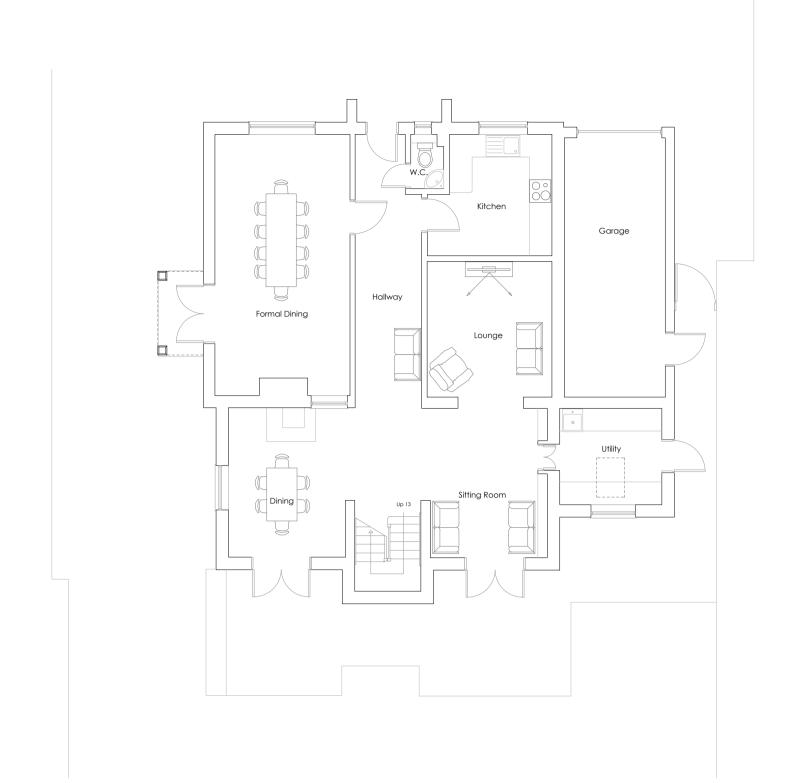

EXISTING GROUND FLOOR PLAN Scale: 1:100

EXISTING FIRST FLOOR PLAN Scale: 1:100

EXISTING LOFT FLOOR PLAN Scale: 1:100

EXISTING Front Elevation (S) Scale: 1:100

EXISTING Side Elevation (W) Scale: 1:100

EXISTING Side Elevation (E) Scale: 1:100