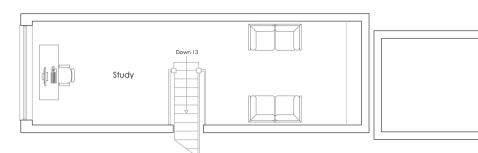

EXISTING GROUND FLOOR PLAN Scale: 1:100

EXISTING FIRST FLOOR PLAN Scale: 1:100

EXISTING LOFT FLOOR PLAN Scale: 1:100

EXISTING Front Elevation (S) Scale: 1:100

EXISTING Side Elevation (W) Scale: 1:100

EXISTING Side Elevation (E) Scale: 1:100