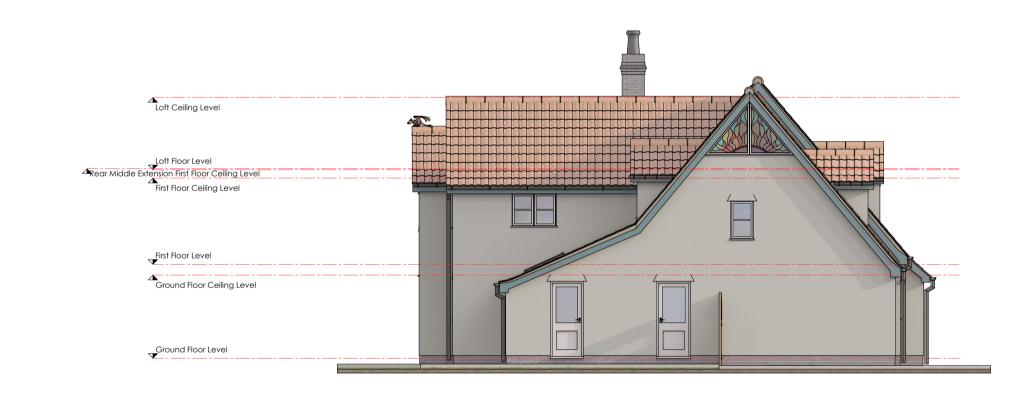

EXISTING GROUND FLOOR PLAN Scale: 1:100

EXISTING FIRST FLOOR PLAN Scale: 1:100

EXISTING LOFT FLOOR PLAN Scale: 1:100

EXISTING Front Elevation (S) Scale: 1:100

EXISTING Side Elevation (W) Scale: 1:100

EXISTING Side Elevation (E) Scale: 1:100