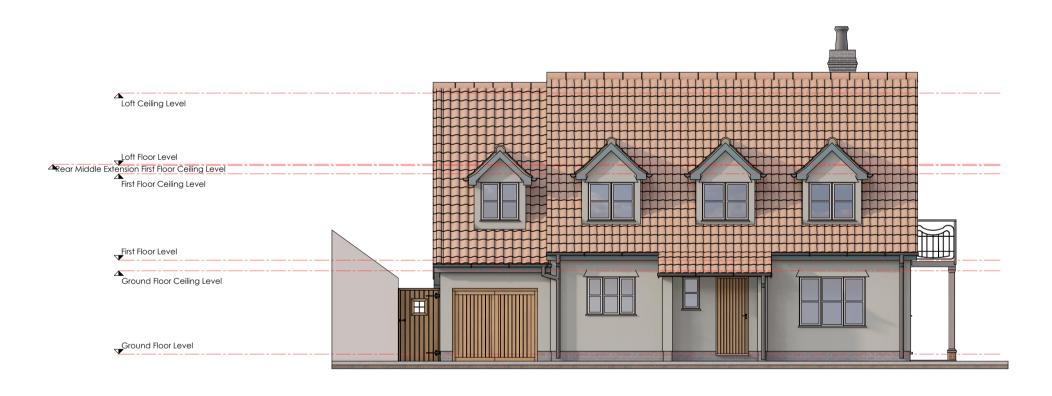

EXISTING GROUND FLOOR PLAN Scale: 1:100

EXISTING FIRST FLOOR PLAN Scale: 1:100

EXISTING LOFT FLOOR PLAN Scale: 1:100

EXISTING Front Elevation (S) Scale: 1:100

EXISTING Side Elevation (W) Scale: 1:100

EXISTING Side Elevation (E) Scale: 1:100