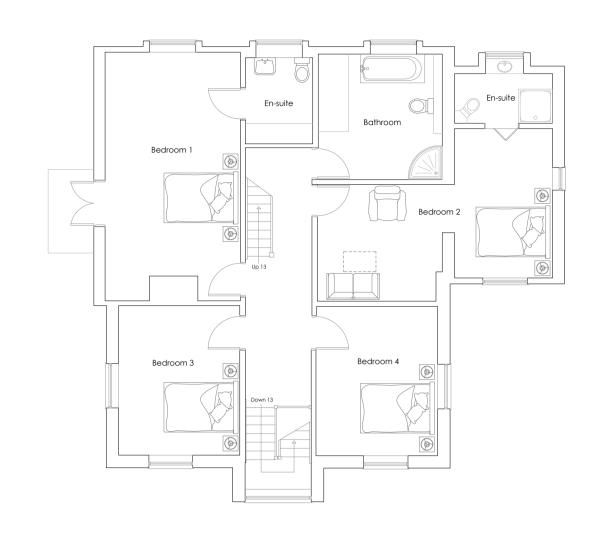

EXISTING GROUND FLOOR PLAN Scale: 1:100

EXISTING FIRST FLOOR PLAN Scale: 1:100

EXISTING LOFT FLOOR PLAN Scale: 1:100

EXISTING Front Elevation (S) Scale: 1:100

EXISTING Side Elevation (W) Scale: 1:100

EXISTING Side Elevation (E) Scale: 1:100