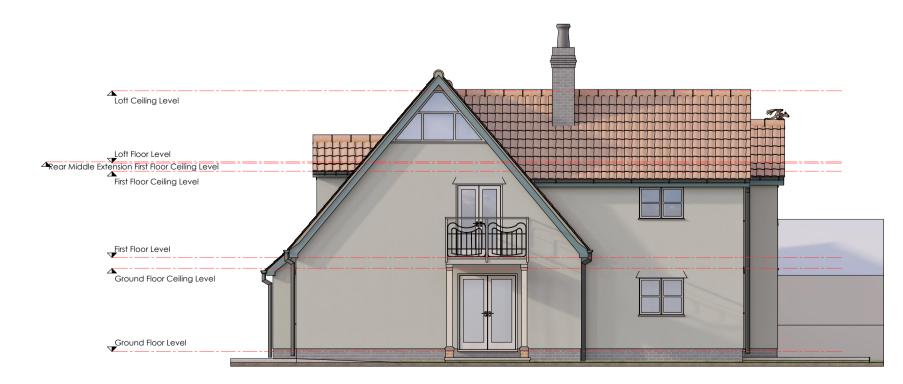

EXISTING GROUND FLOOR PLAN Scale: 1:100

EXISTING FIRST FLOOR PLAN Scale: 1:100

EXISTING LOFT FLOOR PLAN Scale: 1:100

EXISTING Front Elevation (S) Scale: 1:100

EXISTING Side Elevation (W) Scale: 1:100

EXISTING Side Elevation (E) Scale: 1:100