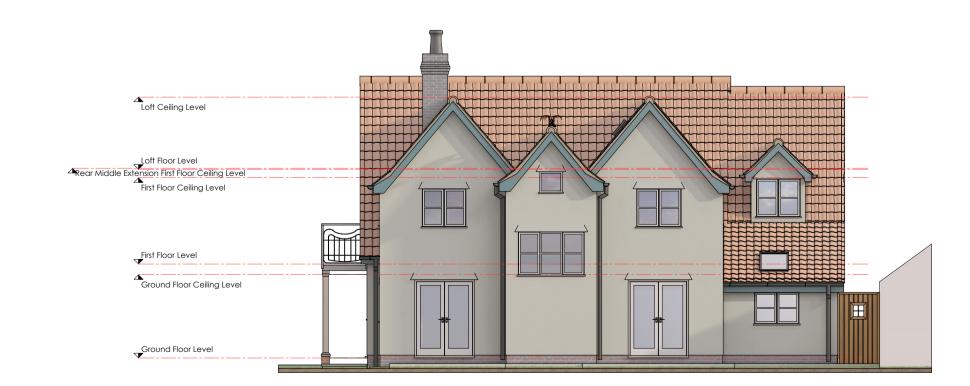

EXISTING GROUND FLOOR PLAN Scale: 1:100

EXISTING FIRST FLOOR PLAN Scale: 1:100

EXISTING LOFT FLOOR PLAN Scale: 1:100

EXISTING Front Elevation (S) Scale: 1:100

EXISTING Side Elevation (W) Scale: 1:100

EXISTING Side Elevation (E) Scale: 1:100