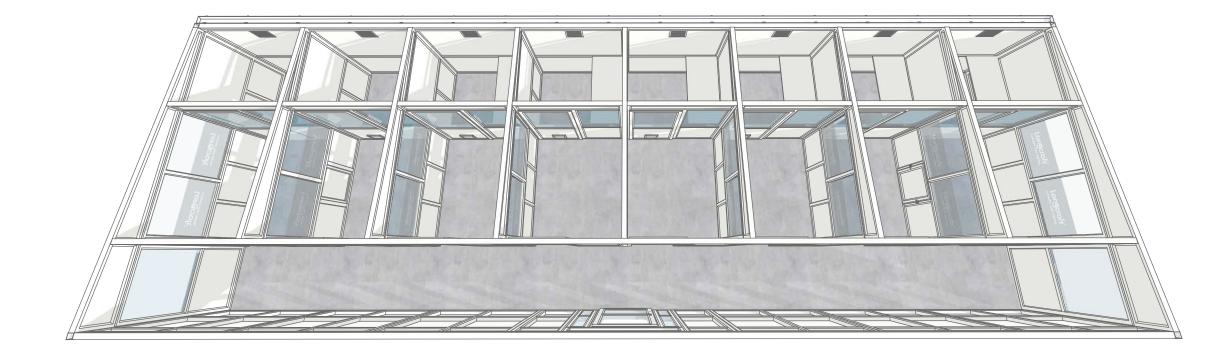

#### Premium Cat Hotel

Premium XL cattery pens to Longcroft Cat Hotel specification. Materials will be PVCu framework, toughened safety glass, insulated panel, PawSafe Mesh, and a solid insulated roof

| PPL               |
|-------------------|
| February 21, 2024 |
| February 21, 2024 |
| 3D Render         |
| A3                |
| 06 of 06          |
|                   |

The 3D images you see here are just to give you an idea of what the final product might look like. They are not exact representations of the actual build components, materials, colours, finishes, dimensions, layouts, or specifications. The 3D images are not a binding agreement or a guarantee of any kind. We reserve the right to make changes to the design as we see fit. We are not responsible for any mistakes, gaps, or inaccuracies in the 3D images or for any problems that may arise from using or relying on them. The 3D images are copyright protected and you may not use, copy, share, or show them to anyone else without our permission.