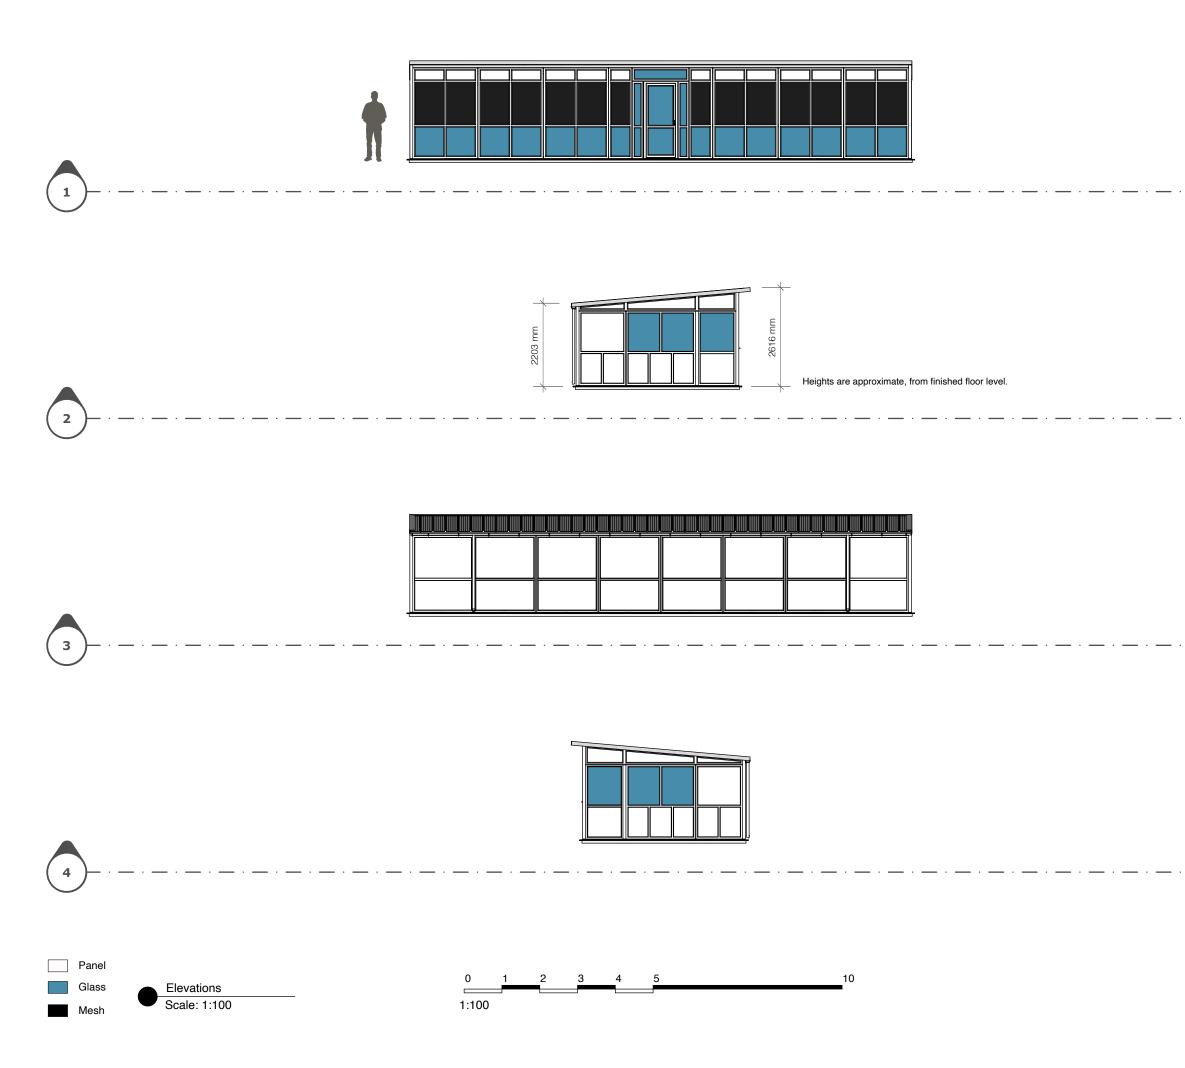

#### Premium Cat Hotel

Premium XL cattery pens to Longcroft Cat Hotel specification. Materials will be PVCu framework, toughened safety glass, insulated panel, PawSafe Mesh, and a solid insulated roof

| PROJECT NO. | PPL               |
|-------------|-------------------|
| CREATED     | February 21, 2024 |
| PUBLISHED   | February 21, 2024 |
| VIEW        | Elevations        |
| PAGE SIZE   | A3                |
| PAGE NO.    | 04 of 06          |
|             |                   |

1

2