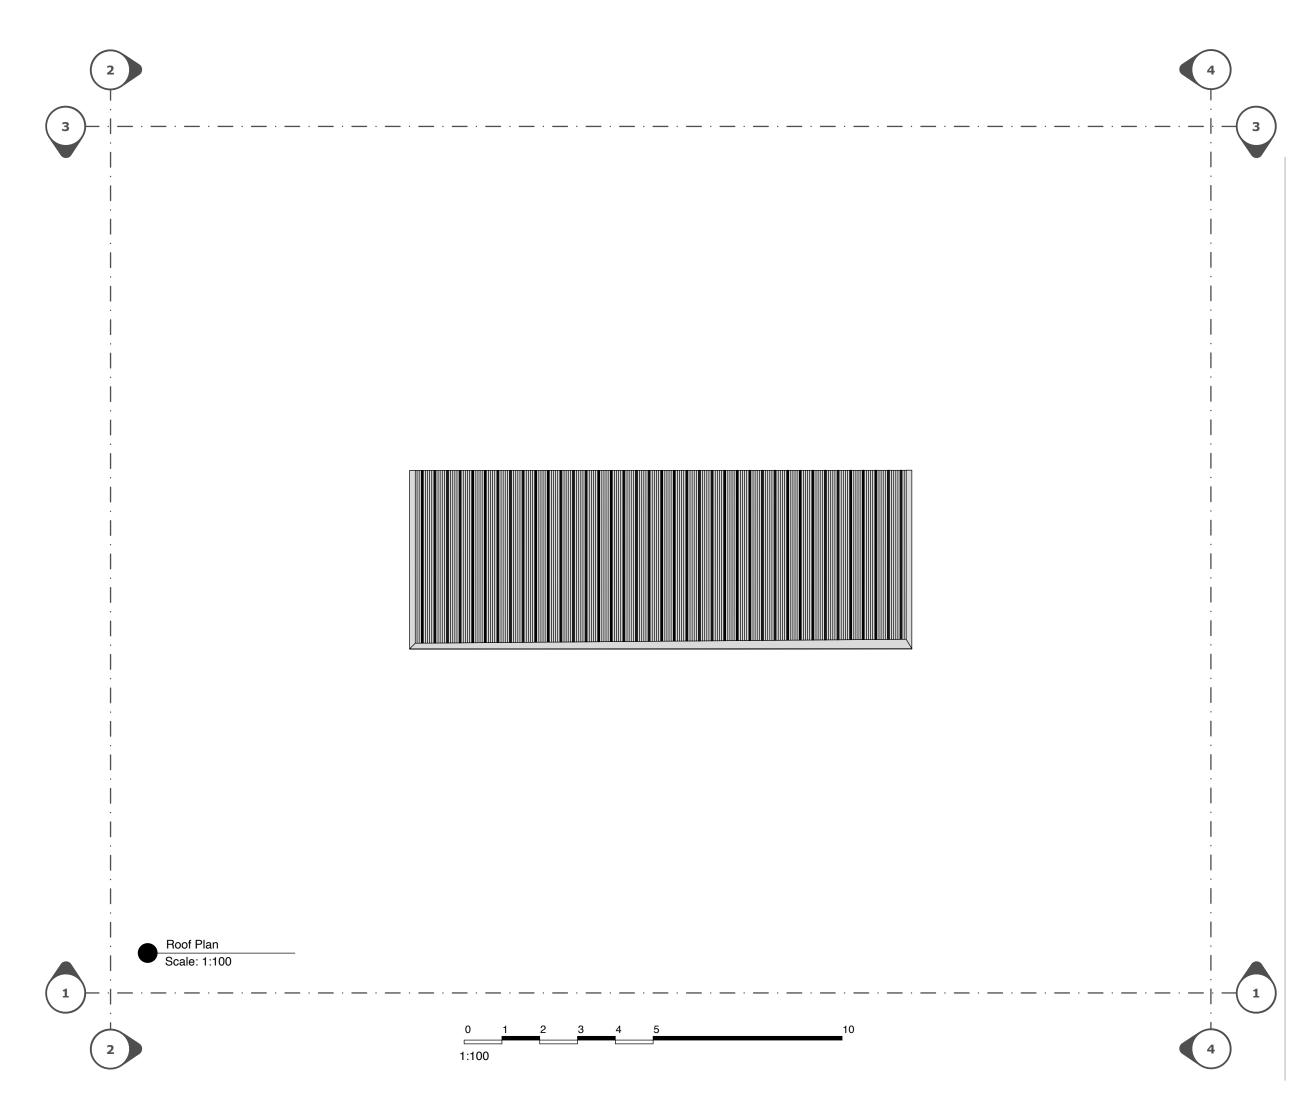

# Longcroft<sup>®</sup>

Glebe House Creeting St. Peter IPSWICH IP6 8QR

#### Premium Cat Hotel

Premium XL cattery pens to Longcroft Cat Hotel specification. Materials will be PVCu framework, toughened safety glass, insulated panel, PawSafe Mesh, and a solid insulated roof

| CREATEDFebruary 21, 2024PUBLISHEDFebruary 21, 2024VIEWRoof PlanPAGE SIZEA3PAGE NO.05 of 06 | PROJECT NO. | PPL               |
|--------------------------------------------------------------------------------------------|-------------|-------------------|
| VIEW Roof Plan   PAGE SIZE A3                                                              | CREATED     | February 21, 2024 |
| PAGE SIZE A3                                                                               | PUBLISHED   | February 21, 2024 |
|                                                                                            | VIEW        | Roof Plan         |
| <b>PAGE NO.</b> 05 of 06                                                                   | PAGE SIZE   | A3                |
|                                                                                            | PAGE NO.    | 05 of 06          |