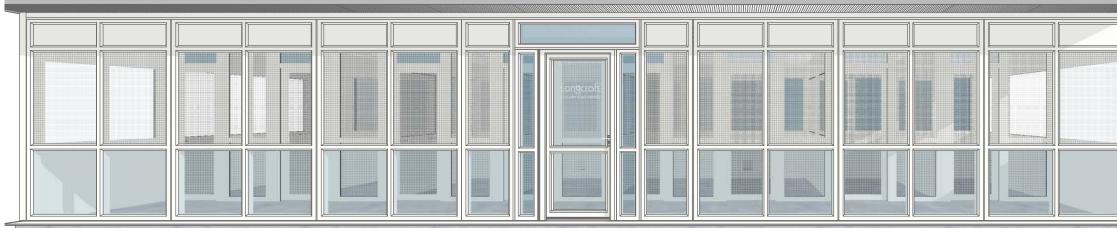

#### Premium Cat Hotel

Premium XL cattery pens to Longcroft Cat Hotel specification. Materials will be PVCu framework, toughened safety glass, insulated panel, PawSafe Mesh, and a solid insulated roof

| PROJECT NO. | PPL               |
|-------------|-------------------|
| CREATED     | February 21, 2024 |
| PUBLISHED   | February 21, 2024 |
| VIEW        | Elevations        |
| PAGE SIZE   | A3                |
| PAGE NO.    | 04 of 06          |
|             |                   |