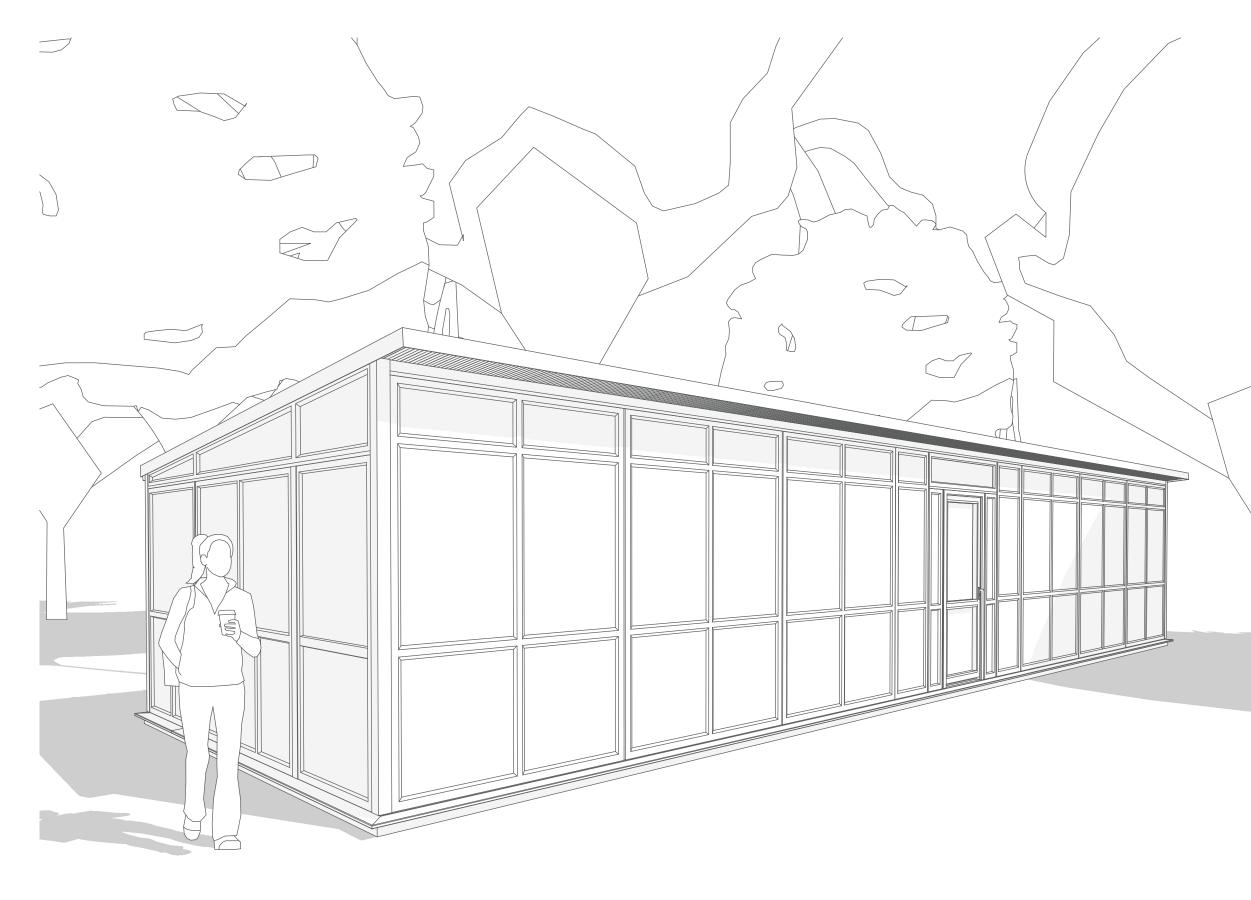

#### Premium Cat Hotel

Premium XL cattery pens to Longcroft Cat Hotel specification. Materials will be PVCu framework, toughened safety glass, insulated panel, PawSafe Mesh, and a solid insulated roof

| PPL               |
|-------------------|
| February 21, 2024 |
| February 21, 2024 |
| 3D Render         |
| A3                |
| 06 of 06          |
|                   |

The 3D images you see here are just to give you an idea of what the final product might look like. They are not exact representations of the actual build components, materials, colours, finishes, dimensions, layouts, or specifications. The 3D images are not a binding agreement or a guarantee of any kind. We reserve the right to make changes to the design as we see fit. We are not responsible for any mistakes, gaps, or inaccuracies in the 3D images or for any problems that may arise from using or relying on them. The 3D images are copyright protected and you may not use, copy, share, or show them to anyone else without our permission.