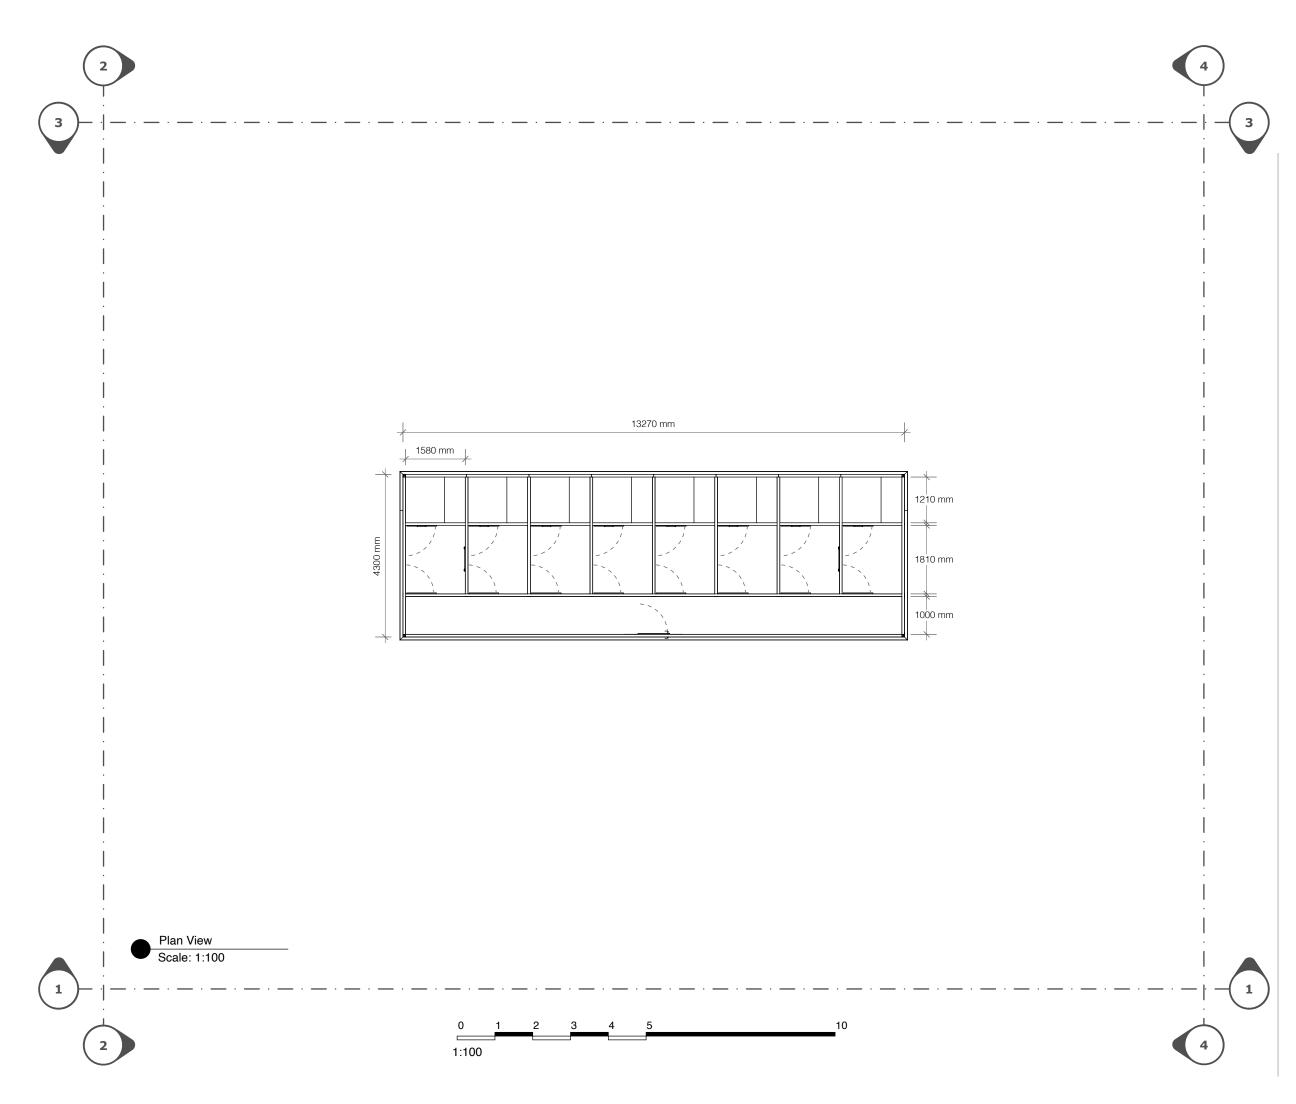

#### Premium Cat Hotel

Premium XL cattery pens to Longcroft Cat Hotel specification. Materials will be PVCu framework, toughened safety glass, insulated panel, PawSafe Mesh, and a solid insulated roof

| PROJECT NO. | PPL               |
|-------------|-------------------|
| CREATED     | February 21, 2024 |
| PUBLISHED   | February 21, 2024 |
| VIEW        | Plan              |
| PAGE SIZE   | A3                |
| PAGE NO.    | 02 of 06          |
|             |                   |

### PEDIGREE PENS design