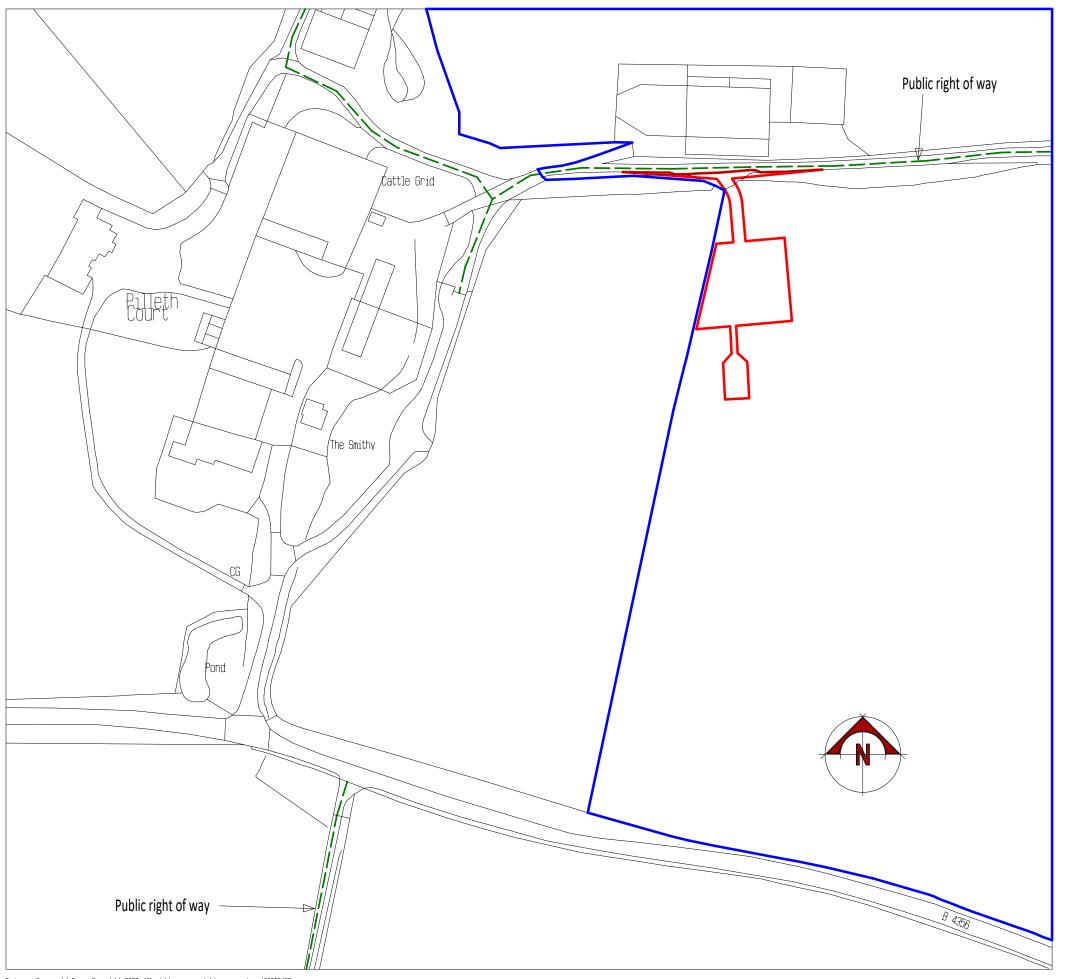

| Project          | Agricultural Workers Dwelling             |      |          |
|------------------|-------------------------------------------|------|----------|
| Drawing<br>Title | Location Plan                             |      |          |
| Location         | Pilleth,<br>Whitton,<br>Knighton, LD7 1NP |      |          |
| Client           | Mr & Mrs M Pugh                           |      |          |
| Scale (s)        | 1:1250 @ A3                               |      |          |
| Drawing No.      | 77993/23/01                               | Rev  | -        |
| Drawn by         | SC                                        | Date | Nov 2023 |