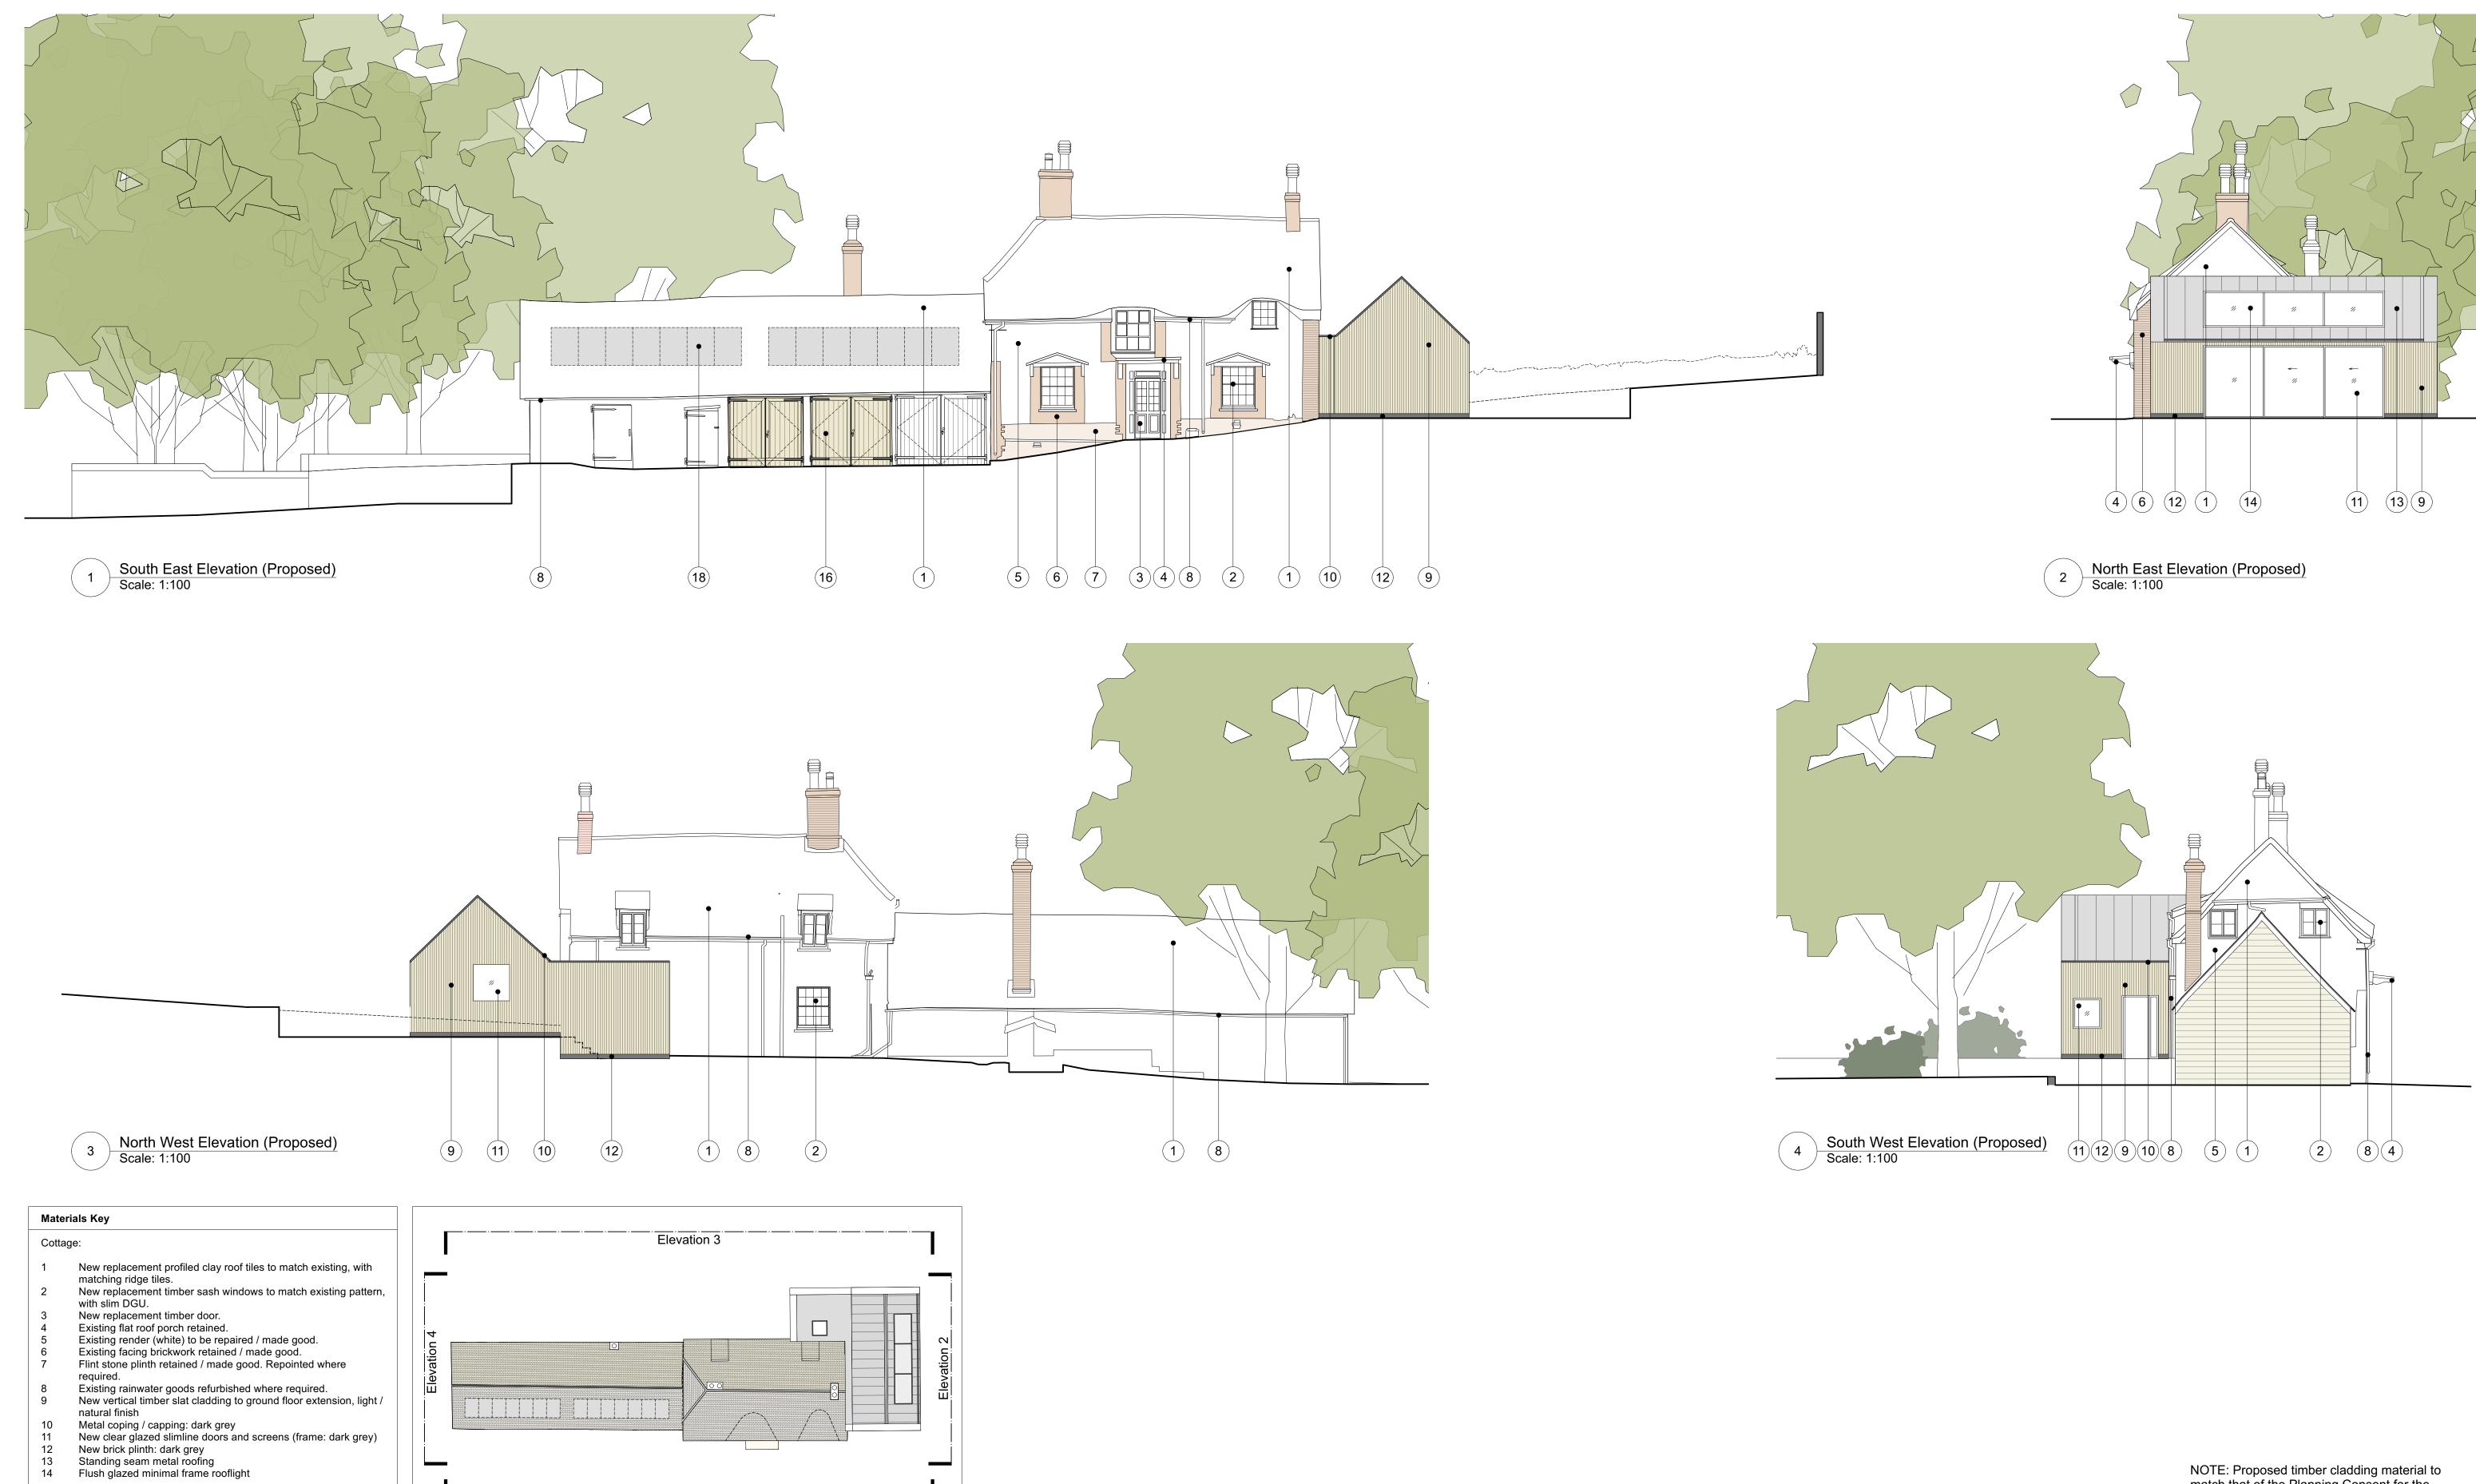

Elevation 1

Key Plan Scale: 1:200

Rev Date Dwn Chckd Description

Garage:

18 PVs

17

Existing retained oak frame structure
New timber garage doors to match existing
New conservation style glazed rooflights

Rev Date Dwn Chckd Description

NOTE: Proposed timber cladding material to match that of the Planning Consent for the adjacent Main House (Ref: 22/01901 HSE)

## PLANNING

|                          |                          |    |       | ferguson mann architects |        |     |
|--------------------------|--------------------------|----|-------|--------------------------|--------|-----|
| Bourne Court             |                          |    |       | Cottage Building         |        |     |
| Mr & Mrs R.Pearce        |                          |    |       | Elevations (Proposed)    |        |     |
| 1:100 @ A1<br>1:200 @ A3 | <sup>Date</sup> 22.05.23 | NB | Chckd | Job No<br>11432          | PL-555 | Rev |