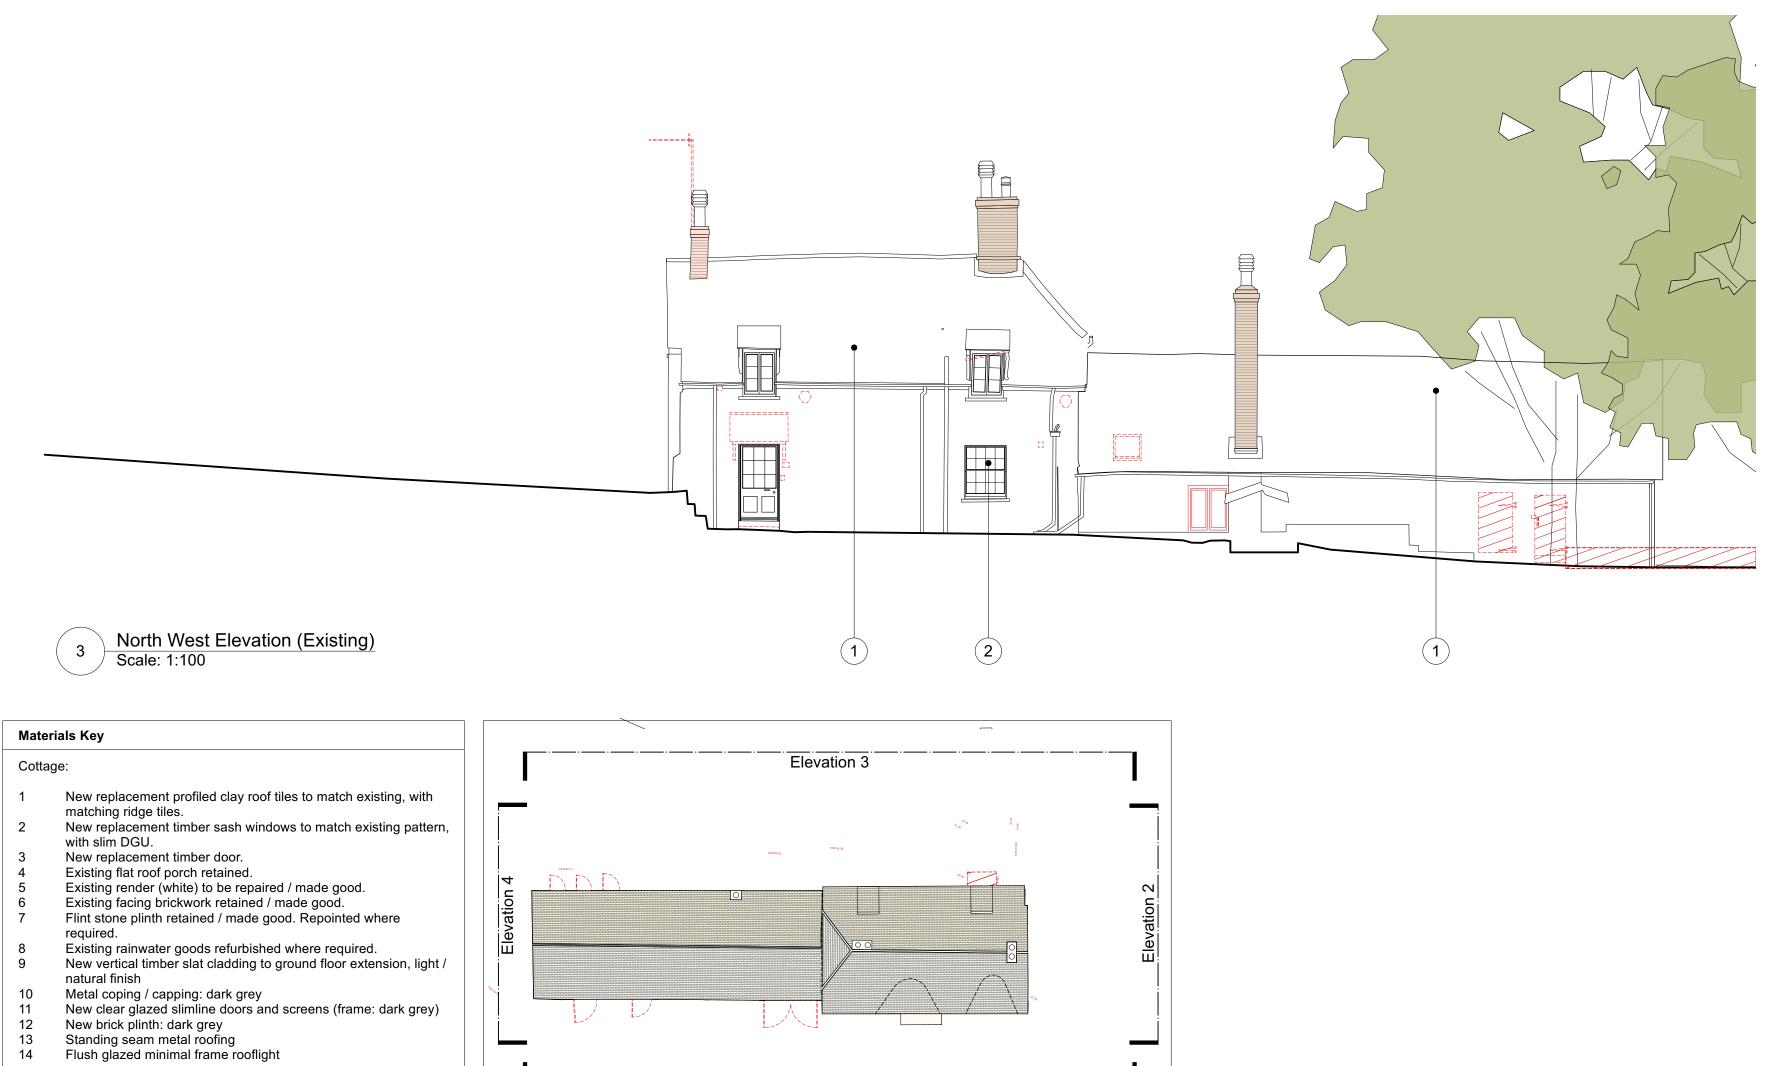

## Garage:

## 15 Existing retained oak frame structure 16 New timber garage doors to match existing 17 New conservation style glazed rooflights

Rev Date Dwn Chckd Description

17 New co 18 PVs

\_\_\_\_\_ 

5 Key Plan

|                                   |              | Elevation |
|-----------------------------------|--------------|-----------|
|                                   | Key Plan     |           |
| $\begin{pmatrix} 5 \end{pmatrix}$ | Scale: 1:200 |           |