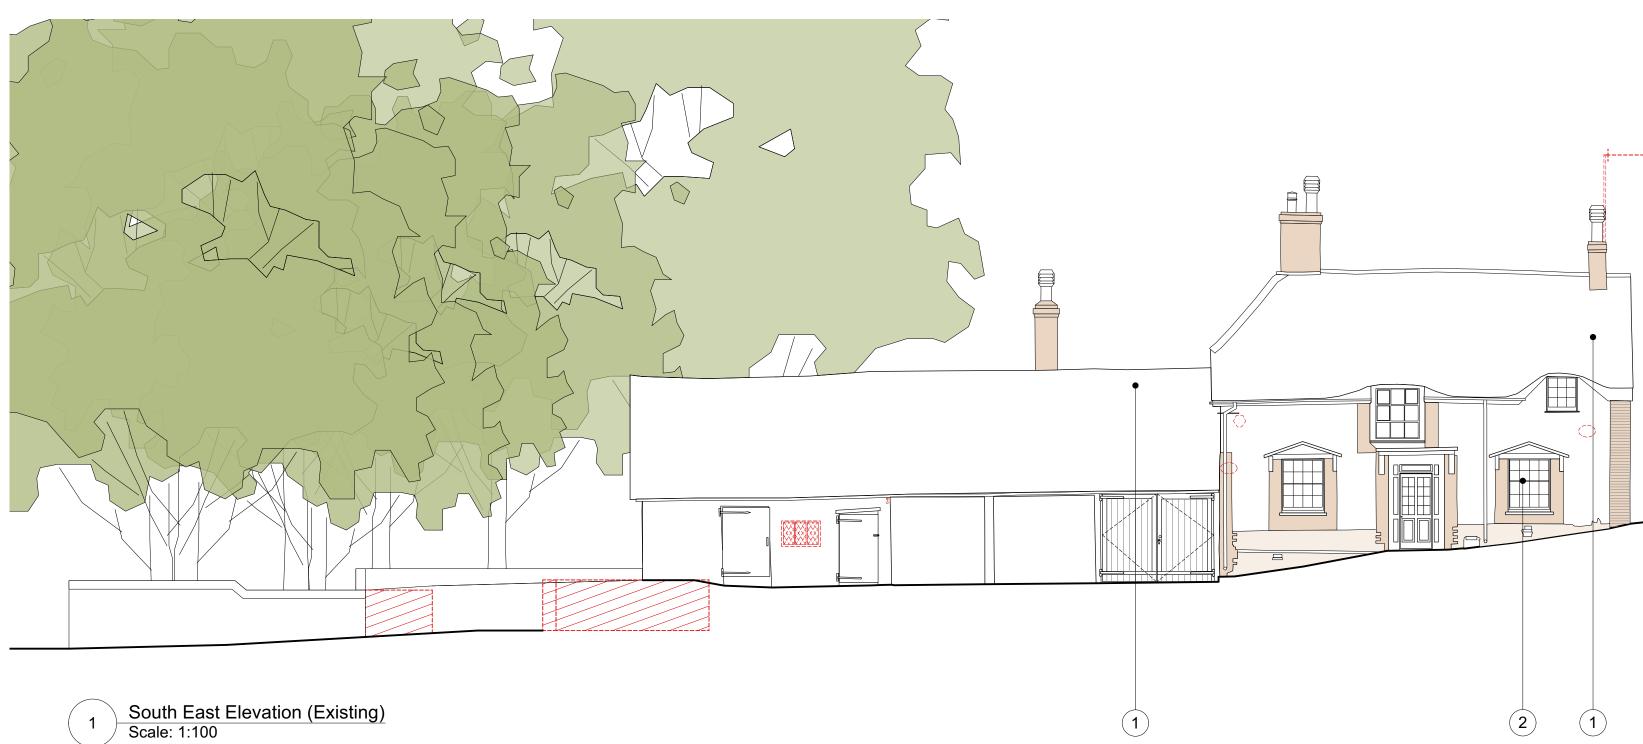

## Garage:

## 15 Existing retained oak frame structure 16 New timber garage doors to match existing 17 New conservation style glazed rooflights

Rev Date Dwn Chckd Description

17 New co 18 PVs

\_\_\_\_\_ 

5 Key Plan

|                                   |              | Elevation |
|-----------------------------------|--------------|-----------|
|                                   | Key Plan     |           |
| $\begin{pmatrix} 5 \end{pmatrix}$ | Scale: 1:200 |           |