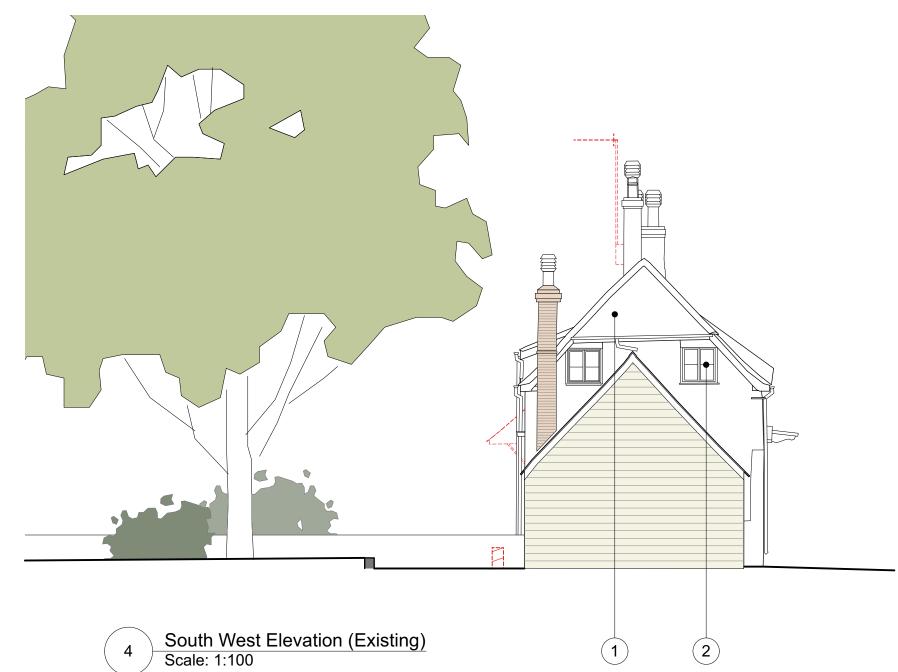

## Garage:

## 15 Existing retained oak frame structure 16 New timber garage doors to match existing 17 New conservation style glazed rooflights

Rev Date Dwn Chckd Description

17 New co 18 PVs

\_\_\_\_\_ 

5 Key Plan

|                                   |              | Elevation |
|-----------------------------------|--------------|-----------|
|                                   | Key Plan     |           |
| $\begin{pmatrix} 5 \end{pmatrix}$ | Scale: 1:200 |           |