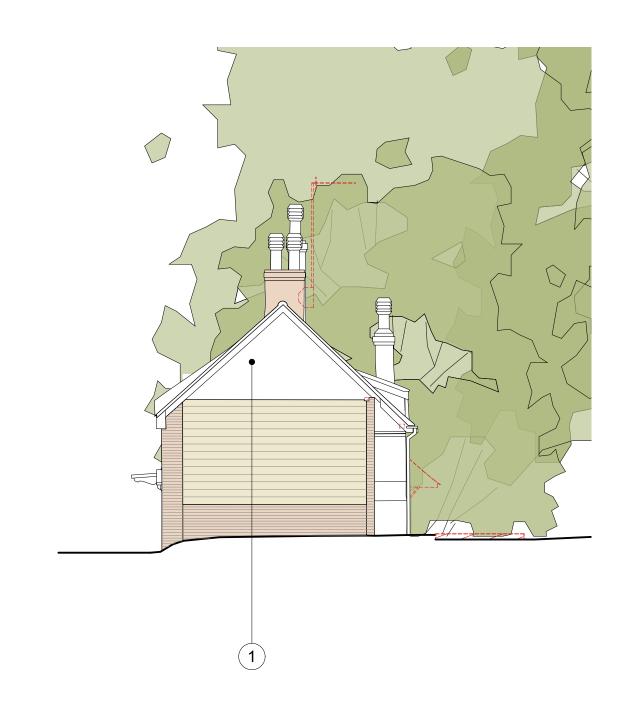

## 15 Existing retained oak frame structure 16 New timber garage doors to match existing 17 New conservation style glazed rooflights

Rev Date Dwn Chckd Description

17 New co 18 PVs

\_\_\_\_\_ 

5 Key Plan

|                                   |              | Elevation |
|-----------------------------------|--------------|-----------|
|                                   | Key Plan     |           |
| $\begin{pmatrix} 5 \end{pmatrix}$ | Scale: 1:200 |           |