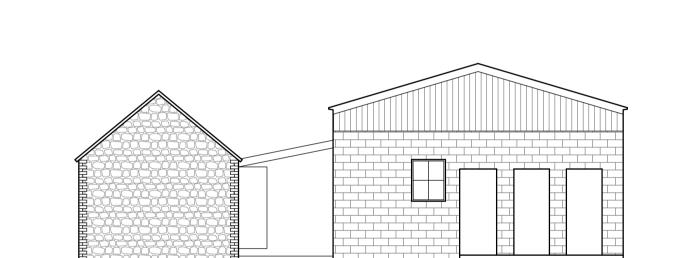

EXISTING ROOF PLAN 1:100

EXISTING GROUND FLOOR PLAN 1:100

EXISTING NORTH EAST ELEVATION 1:100

EXISTING SOUTH WEST ELEVATION 1:100

EXISTING SOUTH EAST ELEVATION 1:100

EXISTING NORTH WEST ELEVATION 1:100

EXISTING SOUTH WEST ELEVATION 1:100

ROEBUCK FARM WESTON HONTON EX14 3PB

EXISTING BUILDING 2

| scale | I:100 @ A1 | drav |
|-------|------------|------|
| date  | OCT 2023   | ched |

8719-07

architecture

39 Rolle Street, Exmouth, Devon, EX8 2SN tel: (01395) 271619 fax: (01395) 270386 e—mail: info@ara—architecture.co.uk