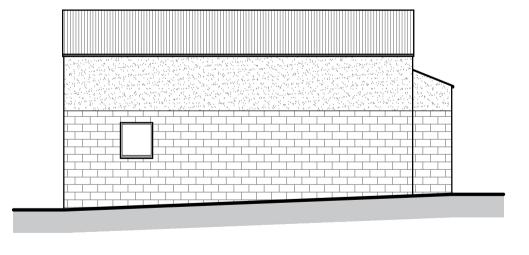

EXISTING ROOF PLAN 1:100

EXISTING GROUND FLOOR PLAN 1:100

EXISTING NORTH EAST ELEVATION 1:100

EXISTING SOUTH WEST ELEVATION 1:100

EXISTING SOUTH EAST ELEVATION 1:100

EXISTING NORTH WEST ELEVATION 1:100

EXISTING SOUTH WEST ELEVATION 1:100

ROEBUCK FARM WESTON HONTON EX14 3PB

EXISTING BUILDING 2

| scale | I:100 @ A1 | drav |
|-------|------------|------|
| date  | OCT 2023   | ched |

8719-07

architecture

39 Rolle Street, Exmouth, Devon, EX8 2SN tel: (01395) 271619 fax: (01395) 270386 e—mail: info@ara—architecture.co.uk