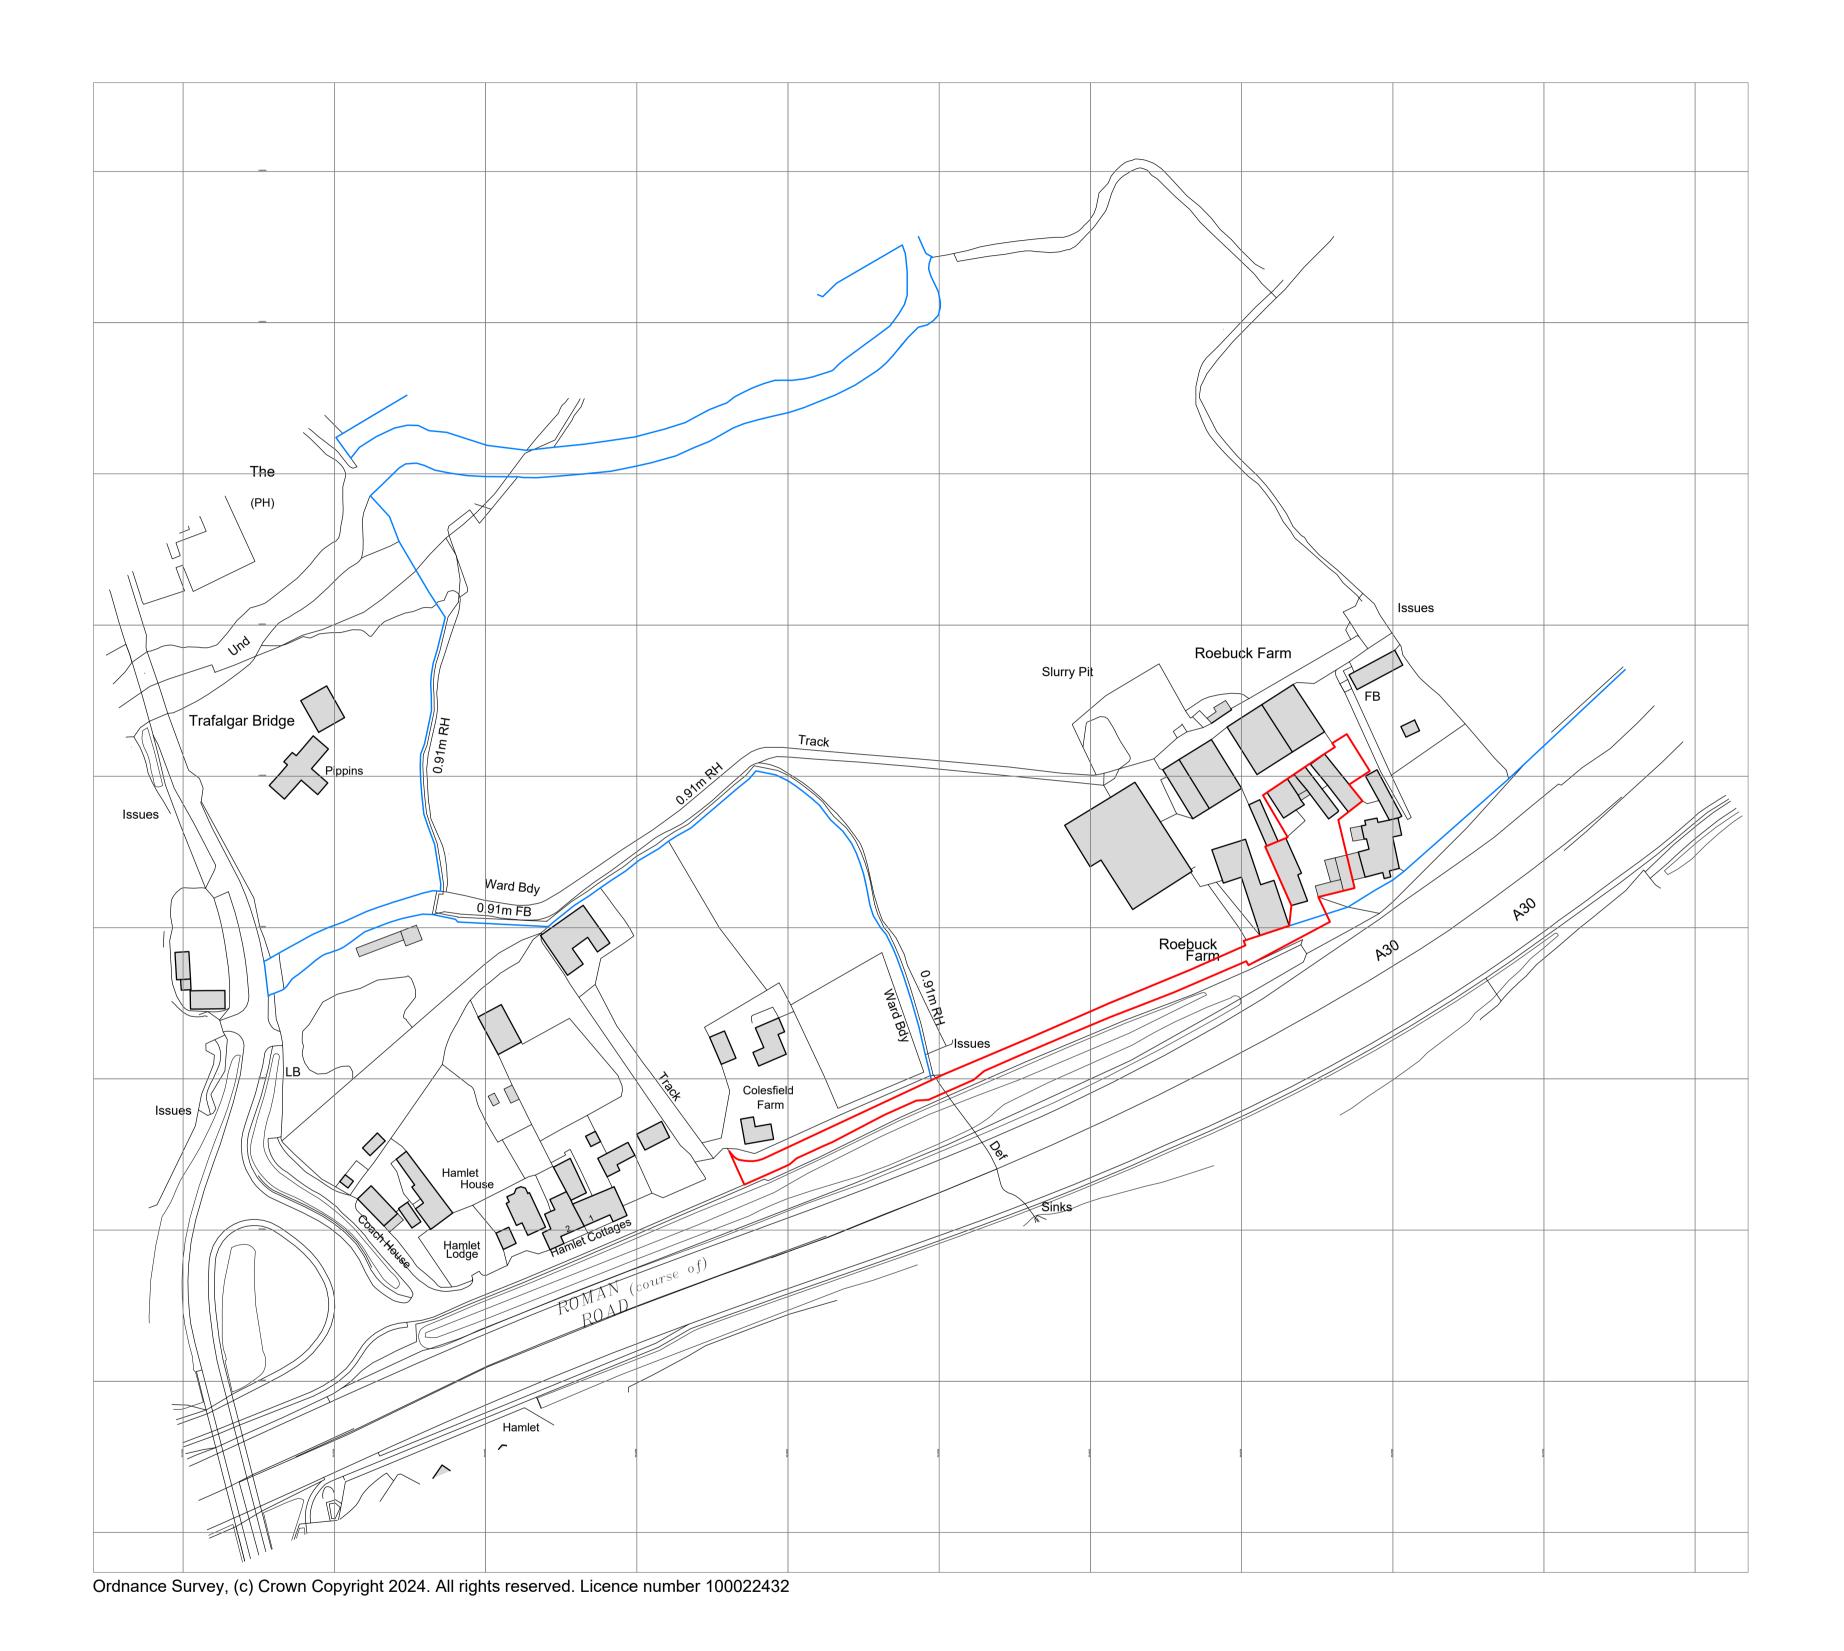

LOCATION PLAN 1:1250

IMPORTANT NOTES:

building.

Any discrepancies must be reported to ARA Architecture before proceeding.
Figured dimensions only are to be worked from.
This drawing remains the copyright of ARA Architecture.
This drawing is supplied in order to gain Planning Permission and Building Regulations Approval only and is not to be used as a working drawing unless the Builder or Owner verifies the accuracy of the drawings by checking all dimensions, details, angles and notes on site before work commences or ordering any materials. The Owner is to check his own deeds to verify that no restrictions or covenants exist to prevent

DO NOT SCALE FOR CONSTRUCTION PURPOSES

<u>Key:</u> Red Line Boundary

Rev B 12.03.24 Red line boundary amended.

Rev A 01.03.24 Blue line boundary amended.

project: ROEBUCK FARM WESTON HONTON EX14 3PB

drawing: LOCATION PLAN

8719-LP1

39 Rolle Street, Exmouth, Devon, EX8 2SN tel: (01395) 271619 email:info@ara-architecture.co.uk