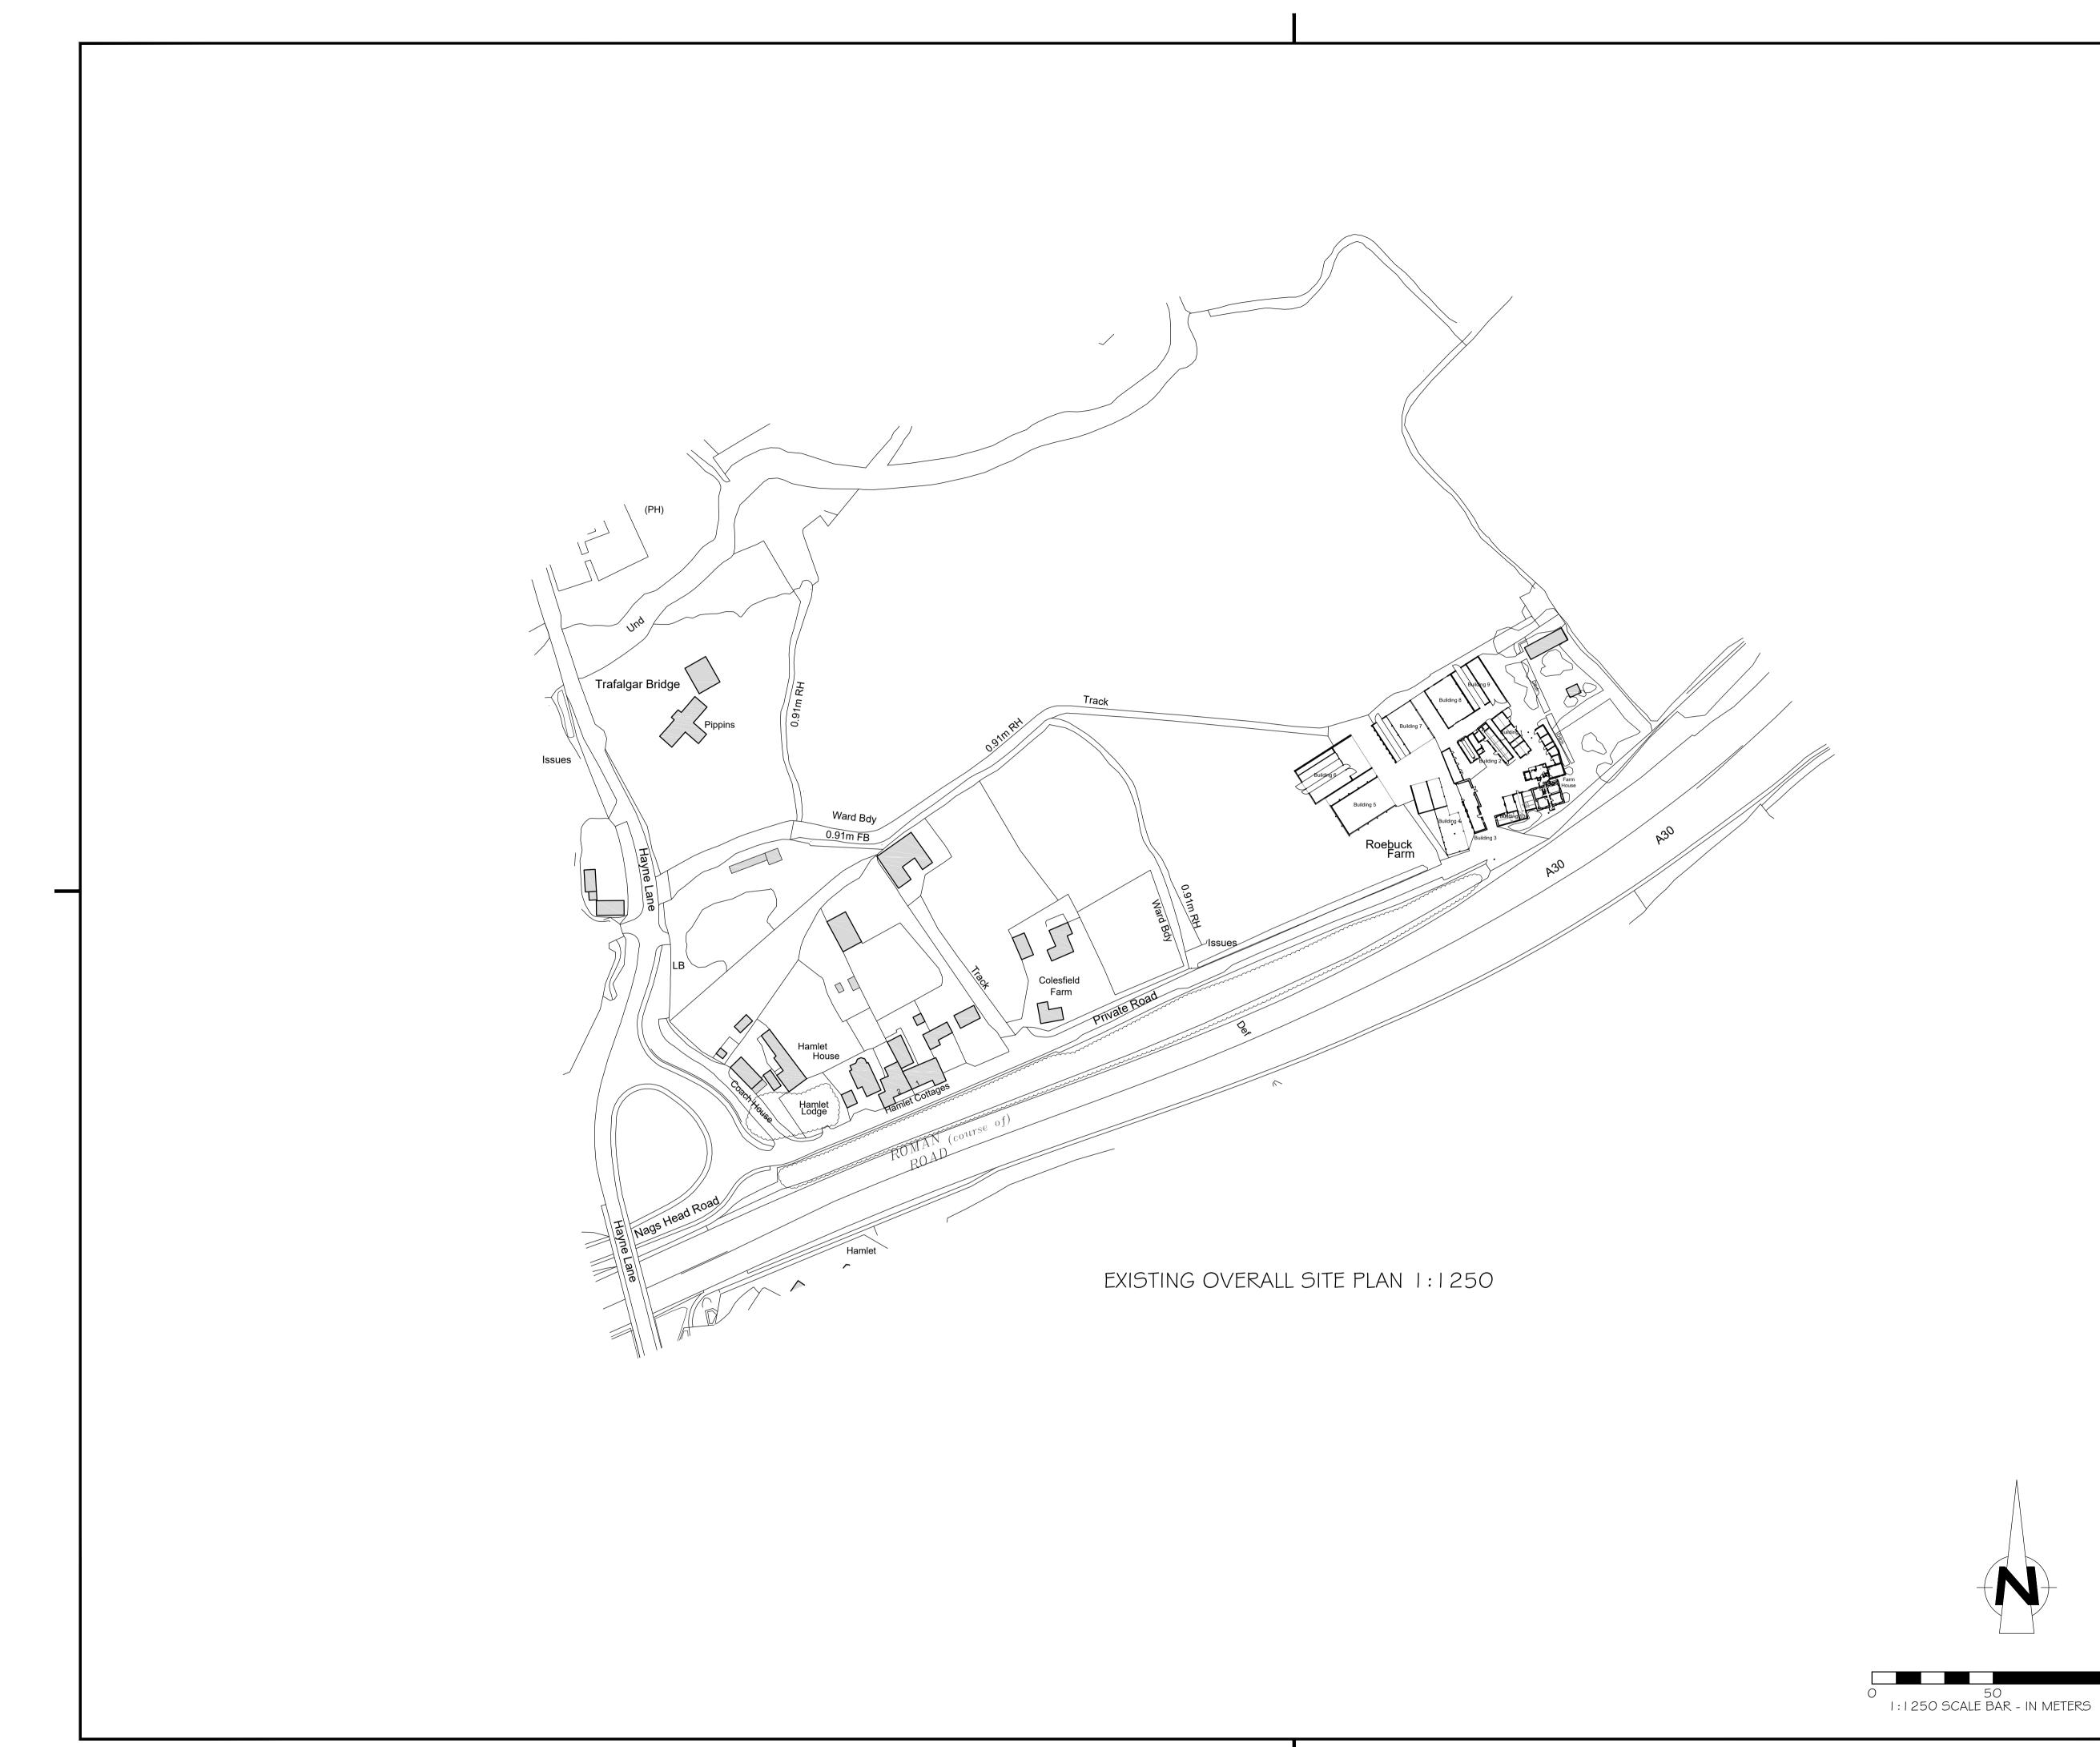

DO NOT SCALE FOR CONSTRUCTION PURPOSES

ROEBUCK FARM WESTON HONTON EX14 3PB

drawing EXISTING OVERALL SITE PLAN scale |:|250 @ A| date OCT 2023

8719-01

architecture

39 Rolle Street, Exmouth, Devon, EX8 2SN tel: (01395) 271619 fax: (01395) 270386 e—mail: info@ara—architecture.co.uk