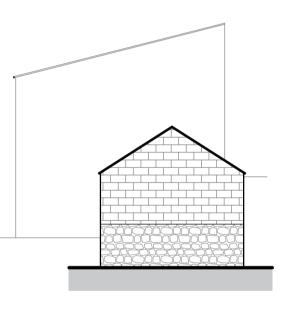

EXISTING SOUTH WEST ELEVATION 1:100

IMPORTANT NOTES:

Any discrepancies must be reported to ARA

Any discrepancies must be reported to ARA Architecture before proceeding.
Figured dimensions only are to be worked from.
This drawing remains the copyright of ARA Architecture.
This drawing is supplied in order to gain Planning
Permission and Building Regulations Approval only and is not to be used as a working drawing unless the Builder or Owner verifies the accuracy of the drawings by checking all dimensions, details, angles and notes on site before work commences or ordering any materials.
The Owner is to check his own deeds to verify that no restrictions or covenants exist to prevent building.