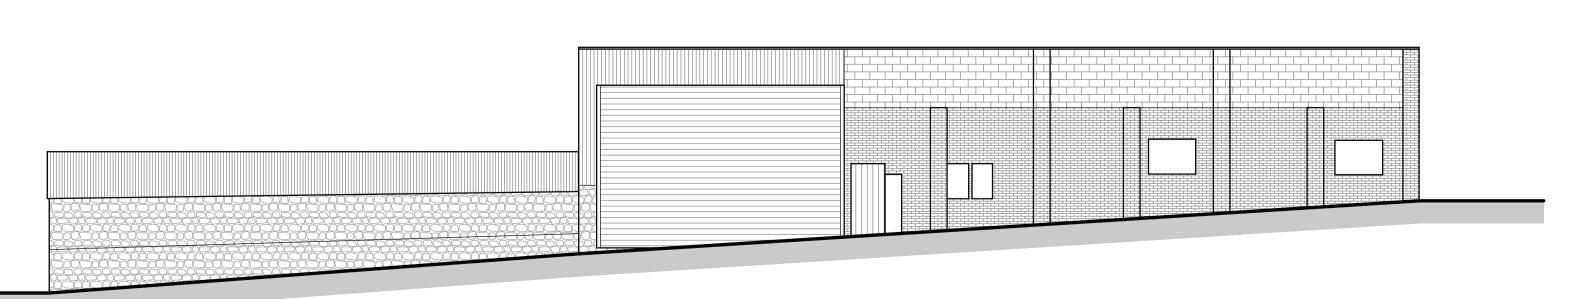

EXISTING SOUTH WEST ELEVATION 1:100

IMPORTANT NOTES:

Any discrepancies must be reported to ARA

Any discrepancies must be reported to ARA Architecture before proceeding.
Figured dimensions only are to be worked from.
This drawing remains the copyright of ARA Architecture.
This drawing is supplied in order to gain Planning
Permission and Building Regulations Approval only and is not to be used as a working drawing unless the Builder or Owner verifies the accuracy of the drawings by checking all dimensions, details, angles and notes on site before work commences or ordering any materials.
The Owner is to check his own deeds to verify that no restrictions or covenants exist to prevent building.