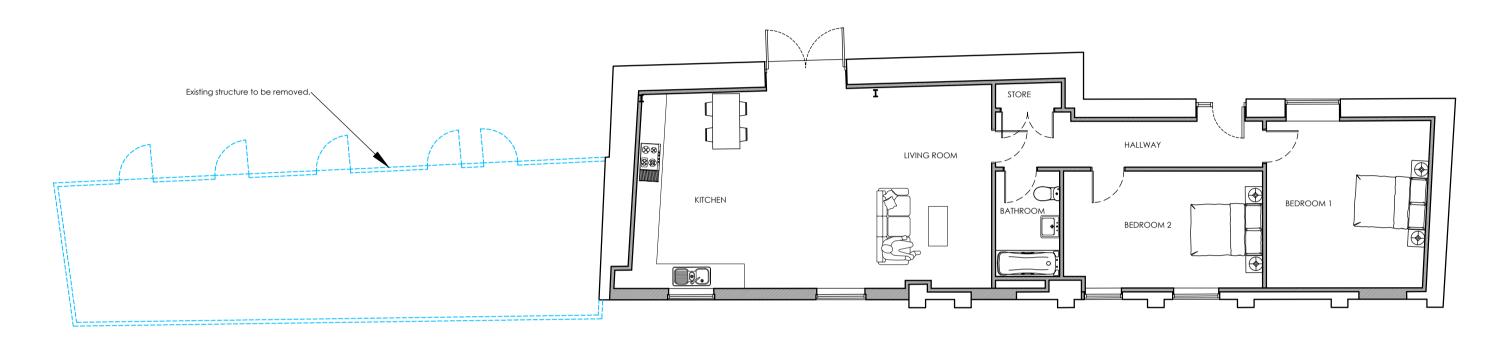

## Existing structure to be removed.

PROPOSED ROOF PLAN 1:100

PROPOSED GROUND FLOOR PLAN 1:100

PROPOSED NORTH EAST ELEVATION 1:100

PROPOSED SOUTH WEST ELEVATION 1:100