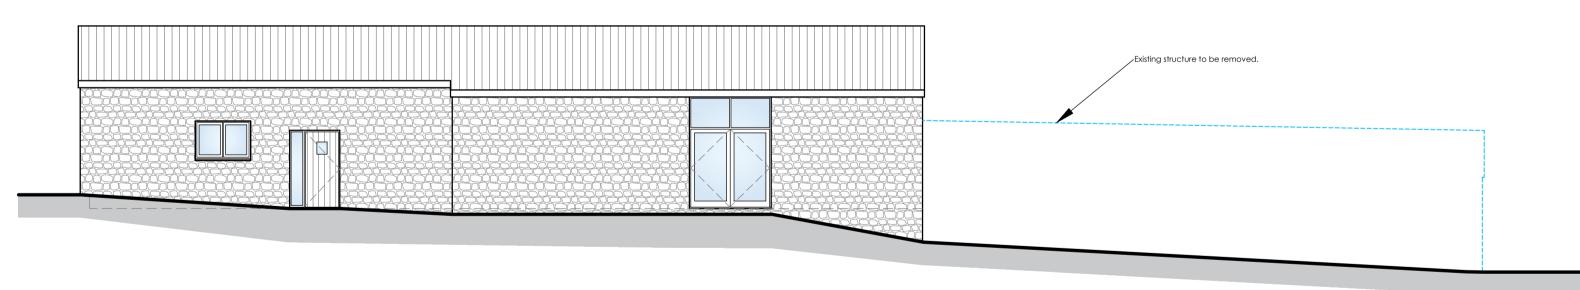

## Existing structure to be removed.

PROPOSED ROOF PLAN 1:100

PROPOSED GROUND FLOOR PLAN 1:100

PROPOSED NORTH EAST ELEVATION 1:100

PROPOSED SOUTH WEST ELEVATION 1:100