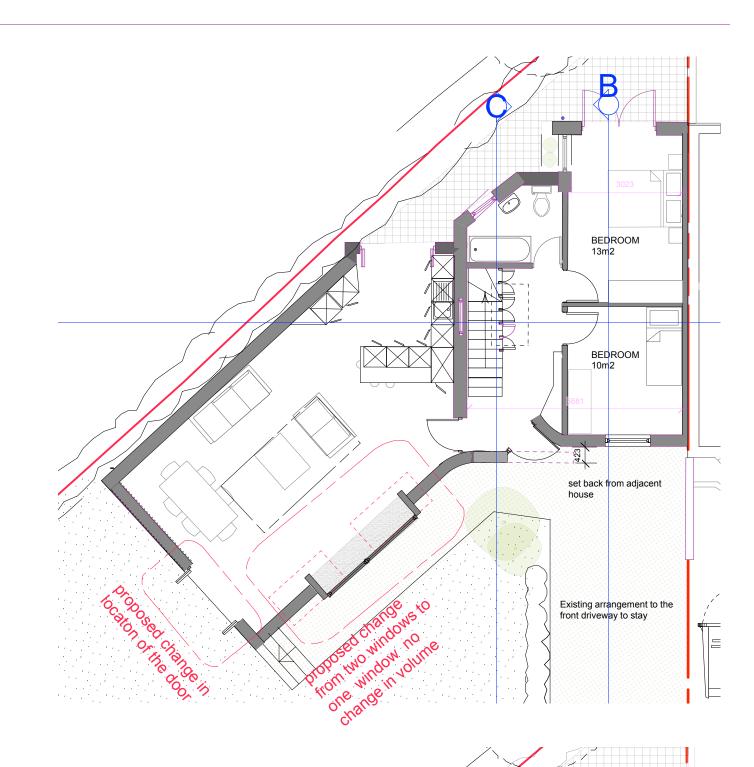

proposed ground floor with one side window and a relocation of rear door

## approved ground floor with two side windows

drawing showing the changs on the ground floor plan. No changes to internal gross area. no changes to first floor plan layout

originally granted

applicaion

with two windows

© This drawing remains the property of Golzari - NG Architects. It should not be reproduced in hand or electronic copies without a prior permission from Golzari - NG Architects Drawings are for planning purpose only.

BEDROOM

BEDROOM

set back from adjacent

Existing arrangement to the

front driveway to stay

house

These are not construction drawings