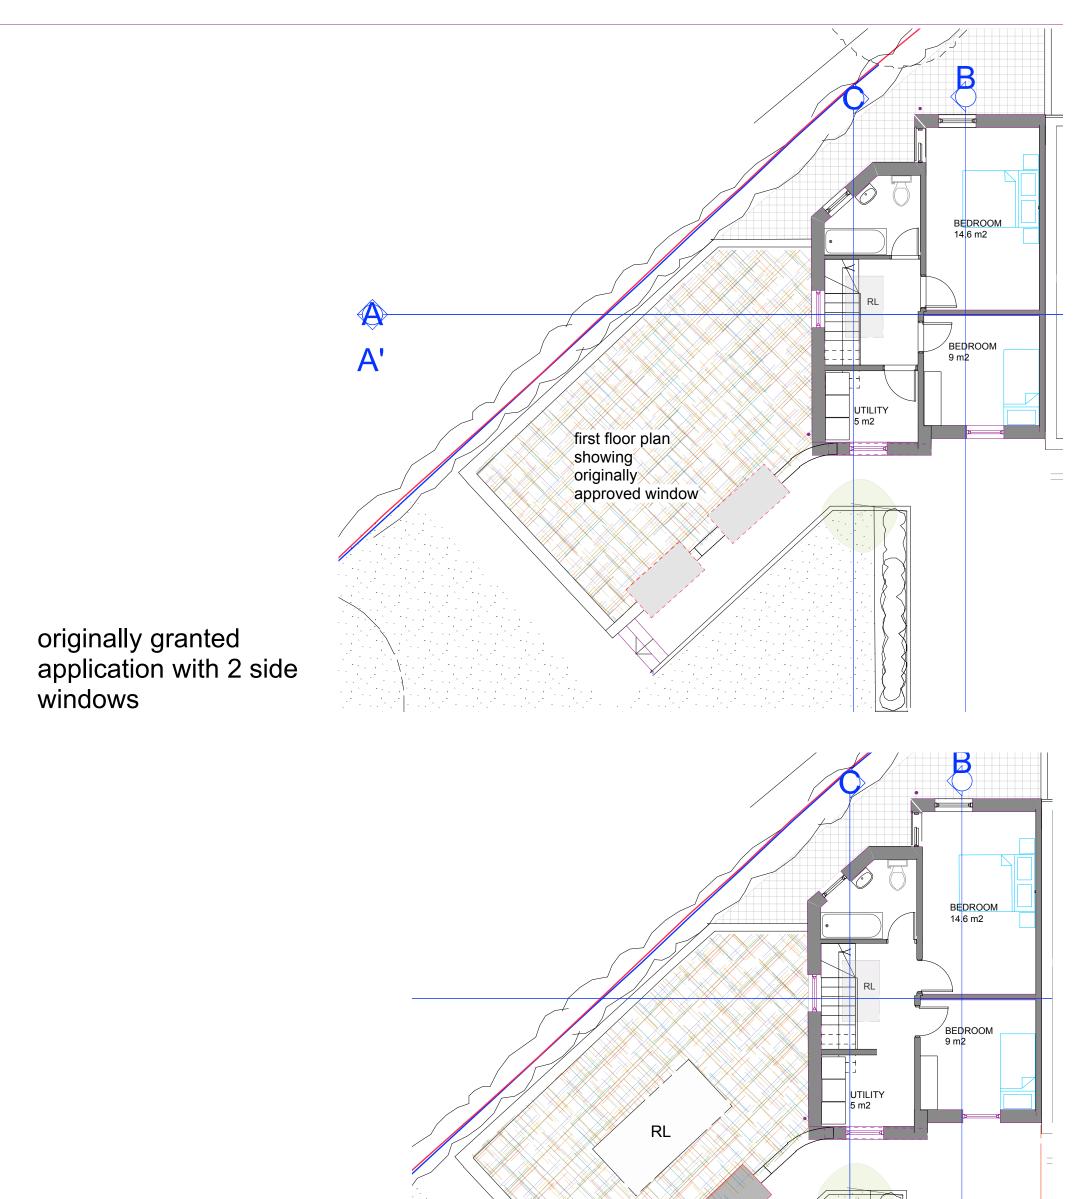

## Golzari - NG Architects

| United House<br>39-41 North Road<br>London N7 9DP<br>+44(0)20 76093316<br>info@ngarchitects.co.uk | Project No.<br>2001<br>Project Title:<br>30A Ravensbourne Park | Drawing No.<br>2101-NG03<br>Drawing Title:<br>Proposed First Floor<br>Scale:<br>1:100 @ A3 | Rev  Date  Drawn    A  14.3.24 | Info | Notes<br>© This drawing remains the property of Golzari - NG Architect<br>It should not be reproduced in hand or electronic copies witho<br>a prior permission from Golzari - NG Architects<br>Drawings are for planning purpose only.<br>These are not construction drawings |
|---------------------------------------------------------------------------------------------------|----------------------------------------------------------------|--------------------------------------------------------------------------------------------|--------------------------------|------|-------------------------------------------------------------------------------------------------------------------------------------------------------------------------------------------------------------------------------------------------------------------------------|
|---------------------------------------------------------------------------------------------------|----------------------------------------------------------------|--------------------------------------------------------------------------------------------|--------------------------------|------|-------------------------------------------------------------------------------------------------------------------------------------------------------------------------------------------------------------------------------------------------------------------------------|