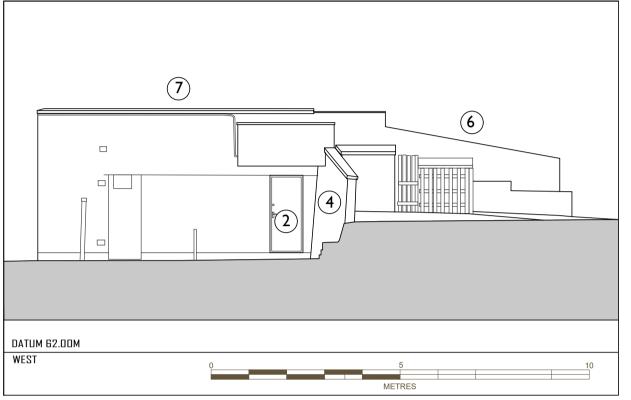

## PLAN KEY

- (I) GROUNDSMAN'S APARTMENT
- (2) CRICKET CLUB STORE
- (3) GRAVEL FOOTPATH
- (4) RETAINING WALLS
- (5) SEATING AREA ABOVE LG FLOOR LEVEL
- (6) U GR FLOOR SEATING AREA
- 7 CONCRETE ROOF (Partially demolished leaking)
- (8) CRICKET CLUB CAR-PARK
- (9) OVERFLOW CAR PARKING (Within college)
- (10) BRIAN LAITY WAY (PROW on foot only)
- (I) NEW PAVILION