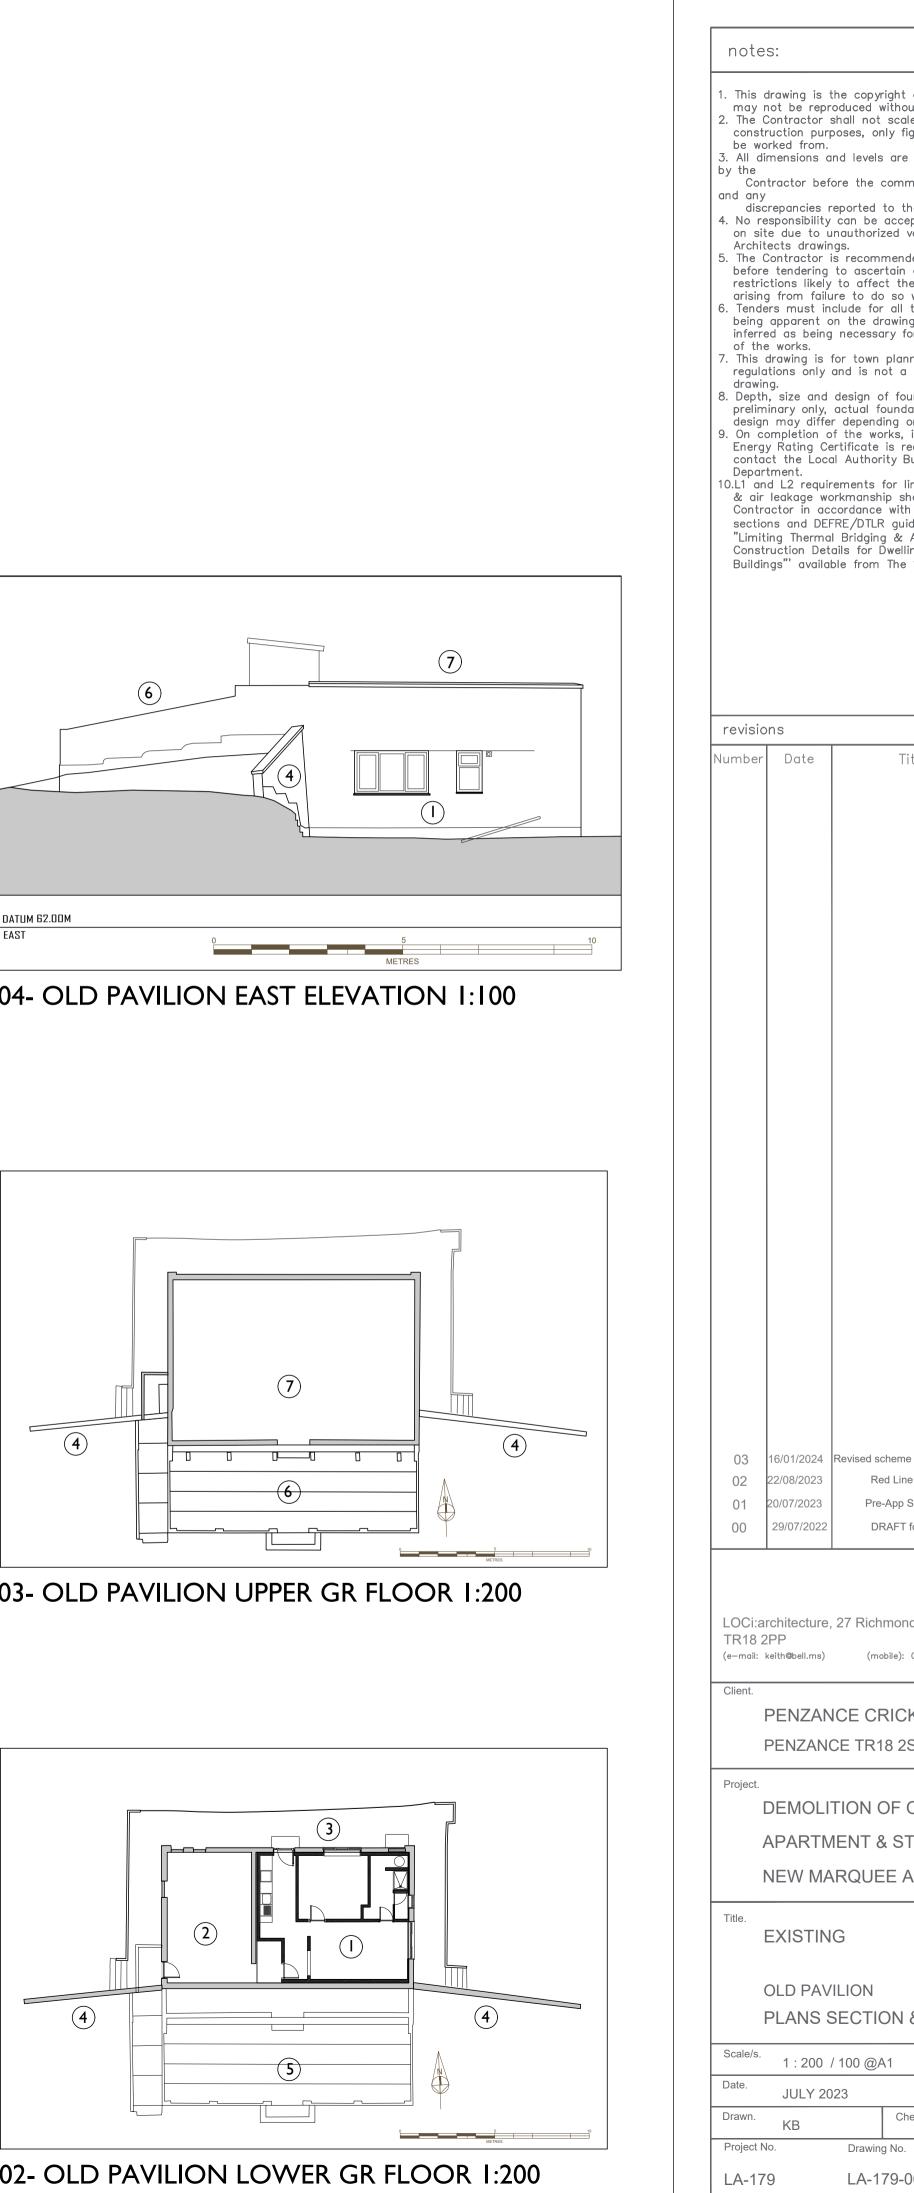

07- OLD PAVILION NORTH ELEVATION 1:100

01- OLD PAVILION SITE PLAN 1:200

## PLAN KEY

- (I) GROUNDSMAN'S APARTMENT
- (2) CRICKET CLUB STORE
- (3) GRAVEL FOOTPATH
- (4) RETAINING WALLS
- (5) SEATING AREA ABOVE LG FLOOR LEVEL
- (6) U GR FLOOR SEATING AREA
- 7 CONCRETE ROOF (Partially demolished leaking)
- (8) CRICKET CLUB CAR-PARK
- (9) OVERFLOW CAR PARKING (Within college)
- (10) BRIAN LAITY WAY (PROW on foot only)
- (I) NEW PAVILION