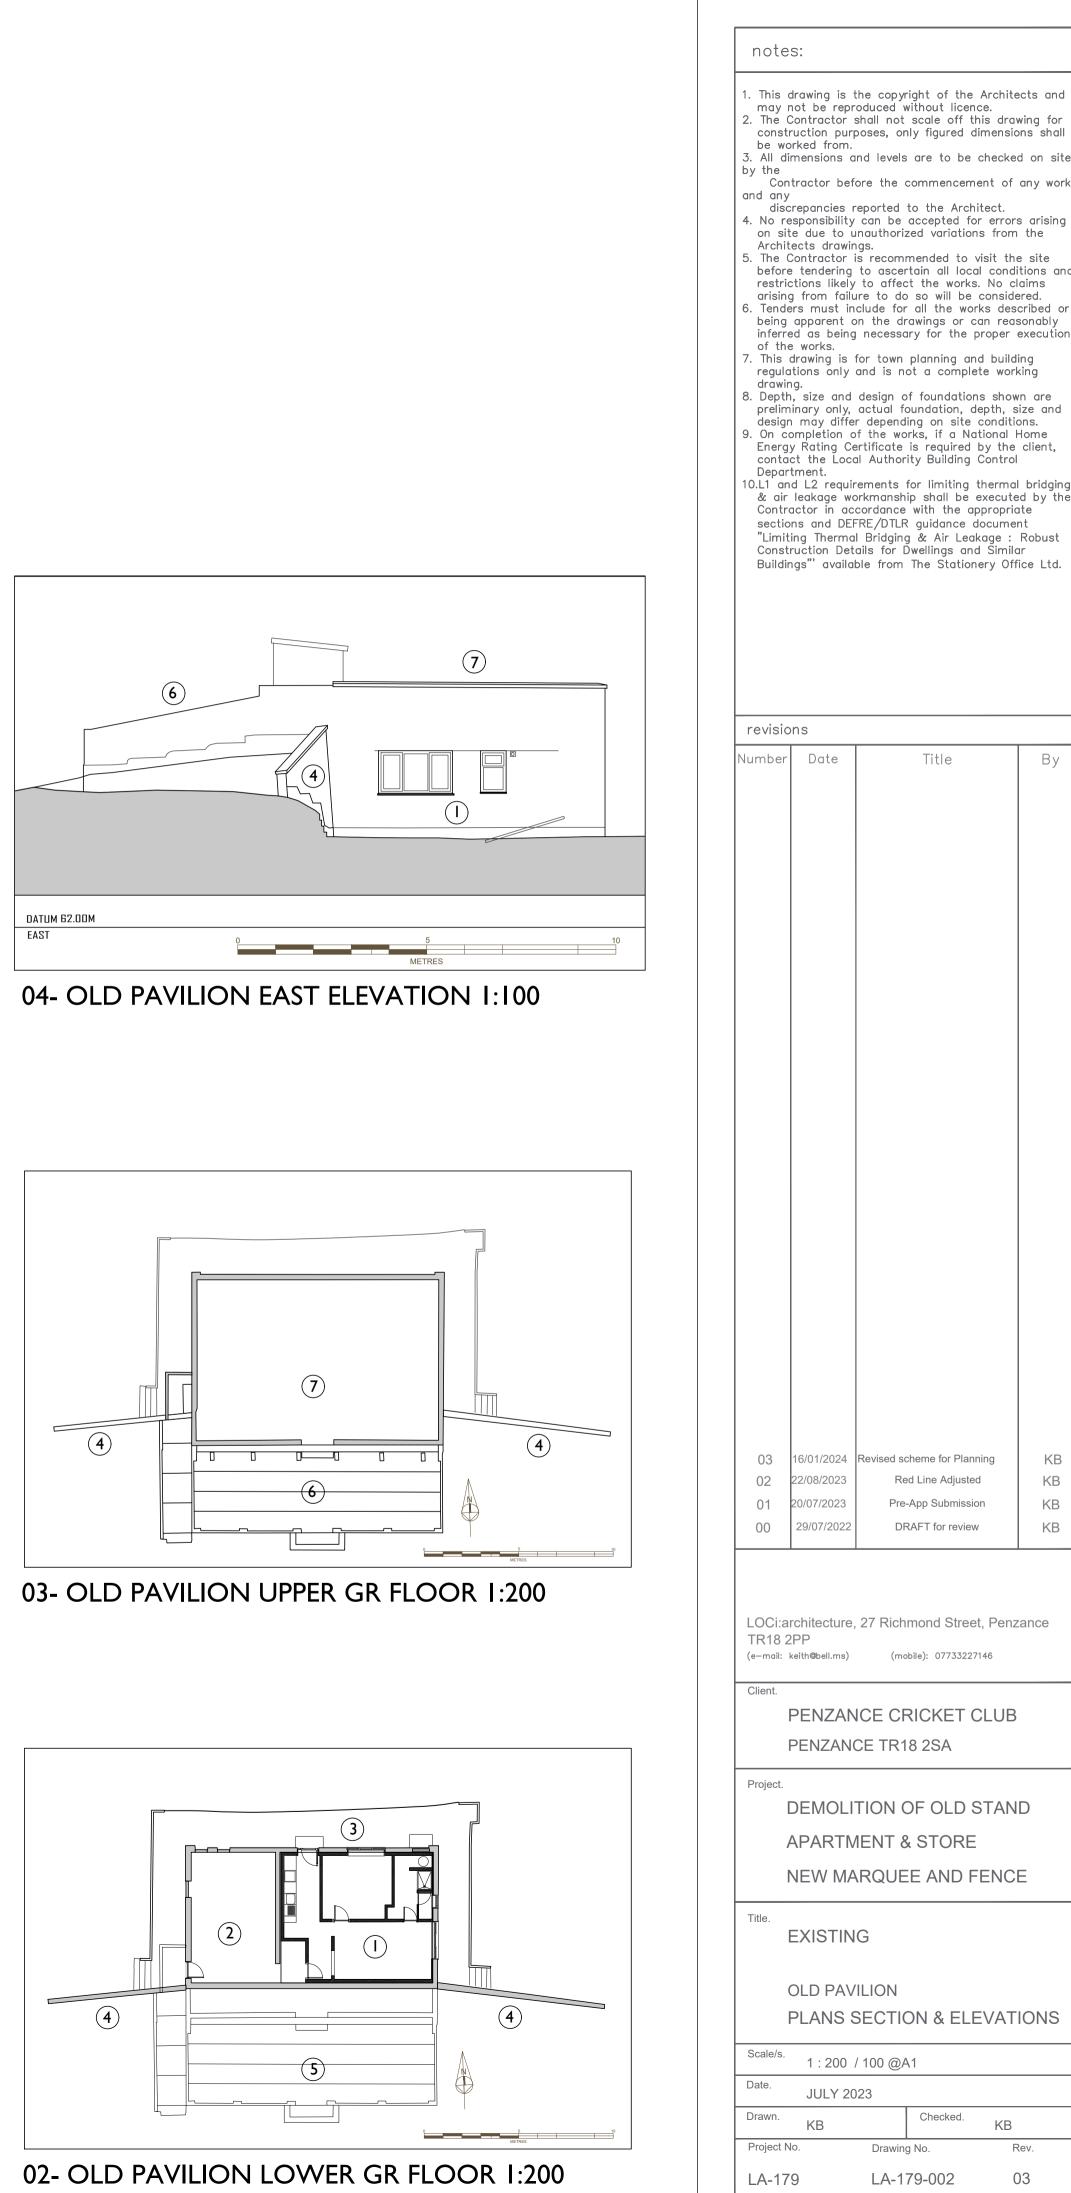

## PLAN KEY

- (I) GROUNDSMAN'S APARTMENT
- (2) CRICKET CLUB STORE
- (3) GRAVEL FOOTPATH
- (4) RETAINING WALLS
- (5) SEATING AREA ABOVE LG FLOOR LEVEL
- (6) U GR FLOOR SEATING AREA
- 7 CONCRETE ROOF (Partially demolished leaking)
- (8) CRICKET CLUB CAR-PARK
- (9) OVERFLOW CAR PARKING (Within college)
- (10) BRIAN LAITY WAY (PROW on foot only)
- (I) NEW PAVILION