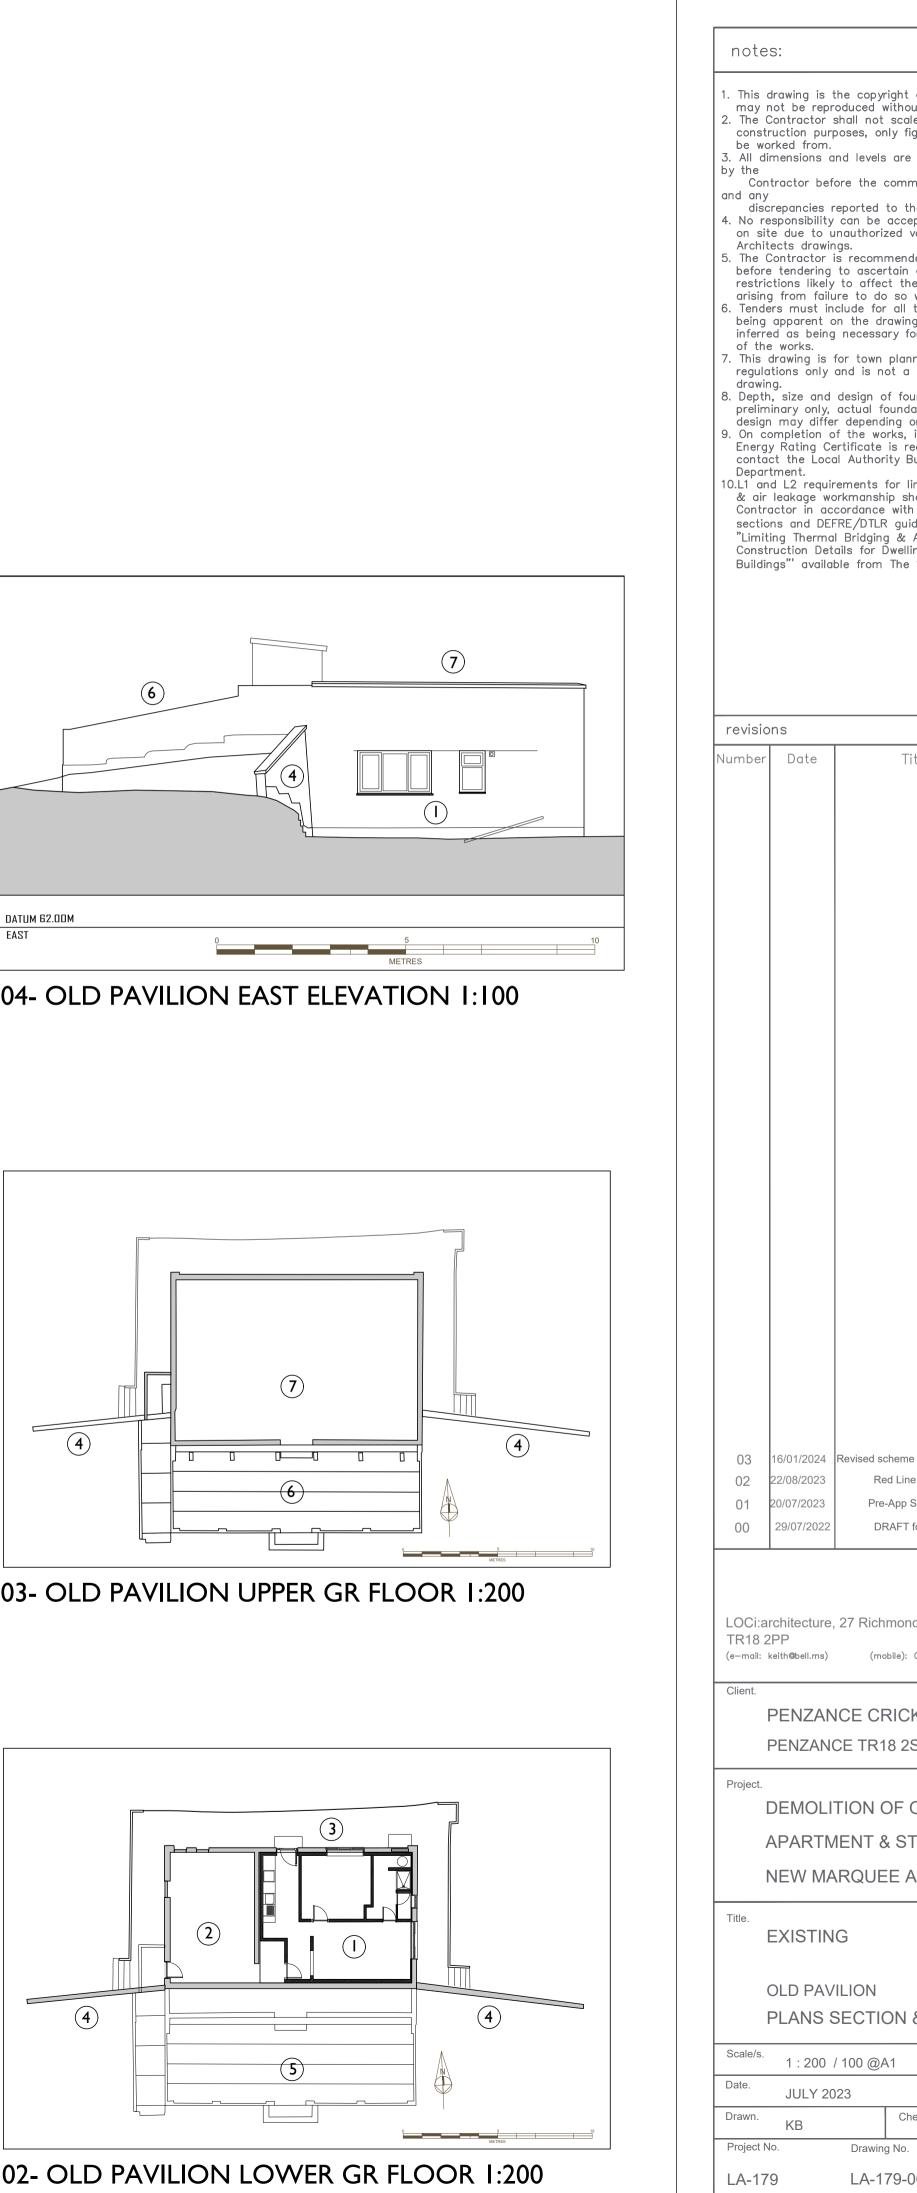

## PLAN KEY

- (I) GROUNDSMAN'S APARTMENT
- (2) CRICKET CLUB STORE
- (3) GRAVEL FOOTPATH
- (4) RETAINING WALLS
- (5) SEATING AREA ABOVE LG FLOOR LEVEL
- (6) U GR FLOOR SEATING AREA
- 7 CONCRETE ROOF (Partially demolished leaking)
- (8) CRICKET CLUB CAR-PARK
- (9) OVERFLOW CAR PARKING (Within college)
- (10) BRIAN LAITY WAY (PROW on foot only)
- (I) NEW PAVILION