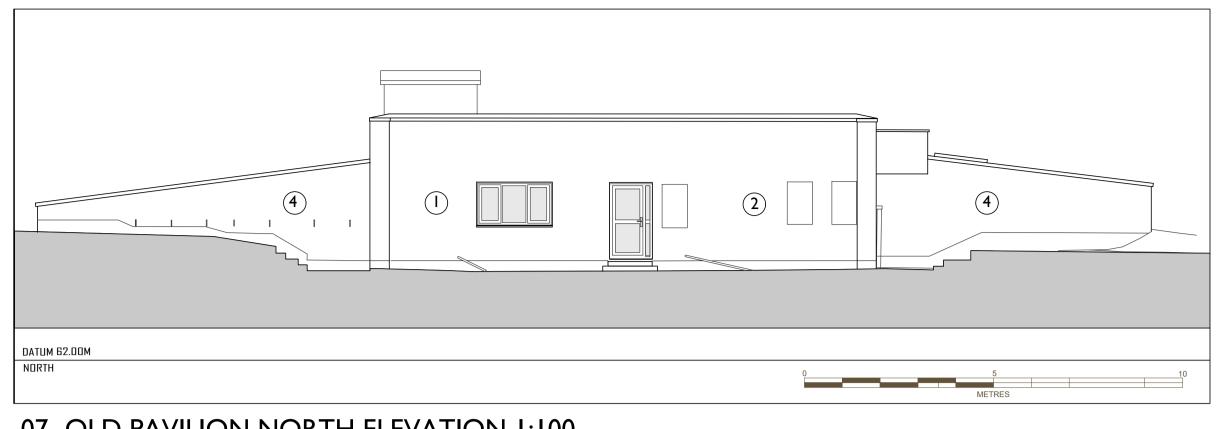

07- OLD PAVILION NORTH ELEVATION 1:100

01- OLD PAVILION SITE PLAN 1:200

## PLAN KEY

- (I) GROUNDSMAN'S APARTMENT
- (2) CRICKET CLUB STORE
- (3) GRAVEL FOOTPATH
- (4) RETAINING WALLS
- (5) SEATING AREA ABOVE LG FLOOR LEVEL
- (6) U GR FLOOR SEATING AREA
- 7 CONCRETE ROOF (Partially demolished leaking)
- (8) CRICKET CLUB CAR-PARK
- (9) OVERFLOW CAR PARKING (Within college)
- (10) BRIAN LAITY WAY (PROW on foot only)
- (I) NEW PAVILION