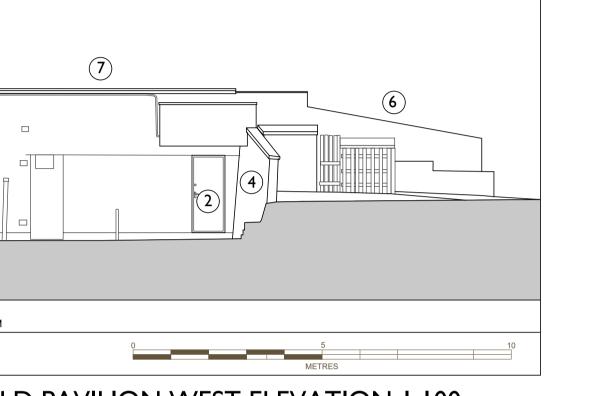

## PLAN KEY

- (I) GROUNDSMAN'S APARTMENT
- (2) CRICKET CLUB STORE
- (3) GRAVEL FOOTPATH
- (4) RETAINING WALLS
- (5) SEATING AREA ABOVE LG FLOOR LEVEL
- (6) U GR FLOOR SEATING AREA
- 7 CONCRETE ROOF (Partially demolished leaking)
- (8) CRICKET CLUB CAR-PARK
- (9) OVERFLOW CAR PARKING (Within college)
- (10) BRIAN LAITY WAY (PROW on foot only)
- (I) NEW PAVILION