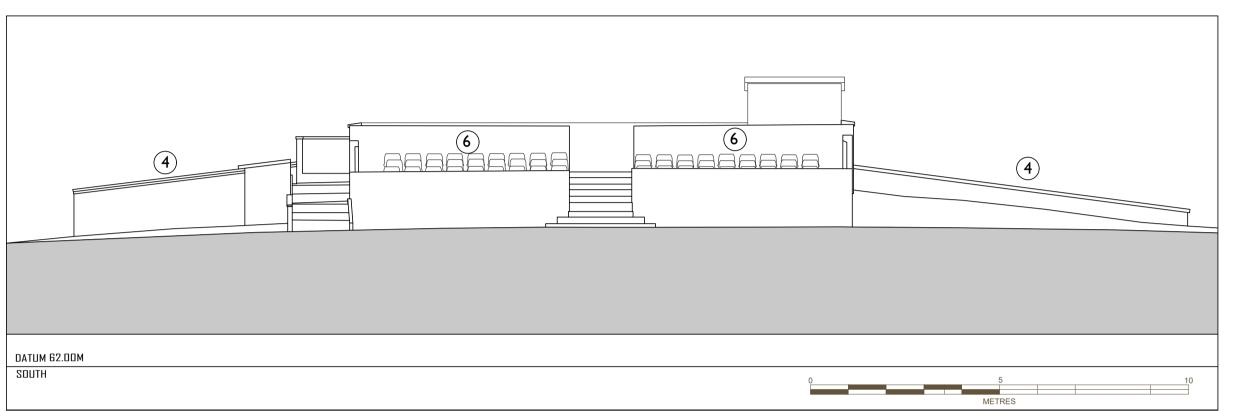

## PLAN KEY

- (I) GROUNDSMAN'S APARTMENT
- (2) CRICKET CLUB STORE
- (3) GRAVEL FOOTPATH
- (4) RETAINING WALLS
- (5) SEATING AREA ABOVE LG FLOOR LEVEL
- (6) U GR FLOOR SEATING AREA
- 7 CONCRETE ROOF (Partially demolished leaking)
- (8) CRICKET CLUB CAR-PARK
- (9) OVERFLOW CAR PARKING (Within college)
- (10) BRIAN LAITY WAY (PROW on foot only)
- (I) NEW PAVILION