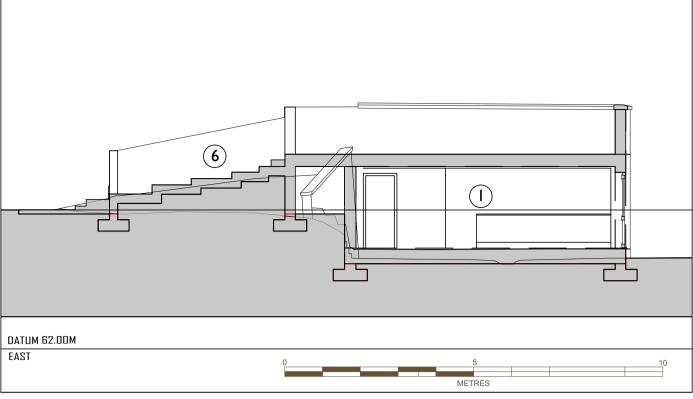

## PLAN KEY

- (I) GROUNDSMAN'S APARTMENT
- (2) CRICKET CLUB STORE
- (3) GRAVEL FOOTPATH
- (4) RETAINING WALLS
- (5) SEATING AREA ABOVE LG FLOOR LEVEL
- (6) U GR FLOOR SEATING AREA
- 7 CONCRETE ROOF (Partially demolished leaking)
- (8) CRICKET CLUB CAR-PARK
- (9) OVERFLOW CAR PARKING (Within college)
- (10) BRIAN LAITY WAY (PROW on foot only)
- (I) NEW PAVILION