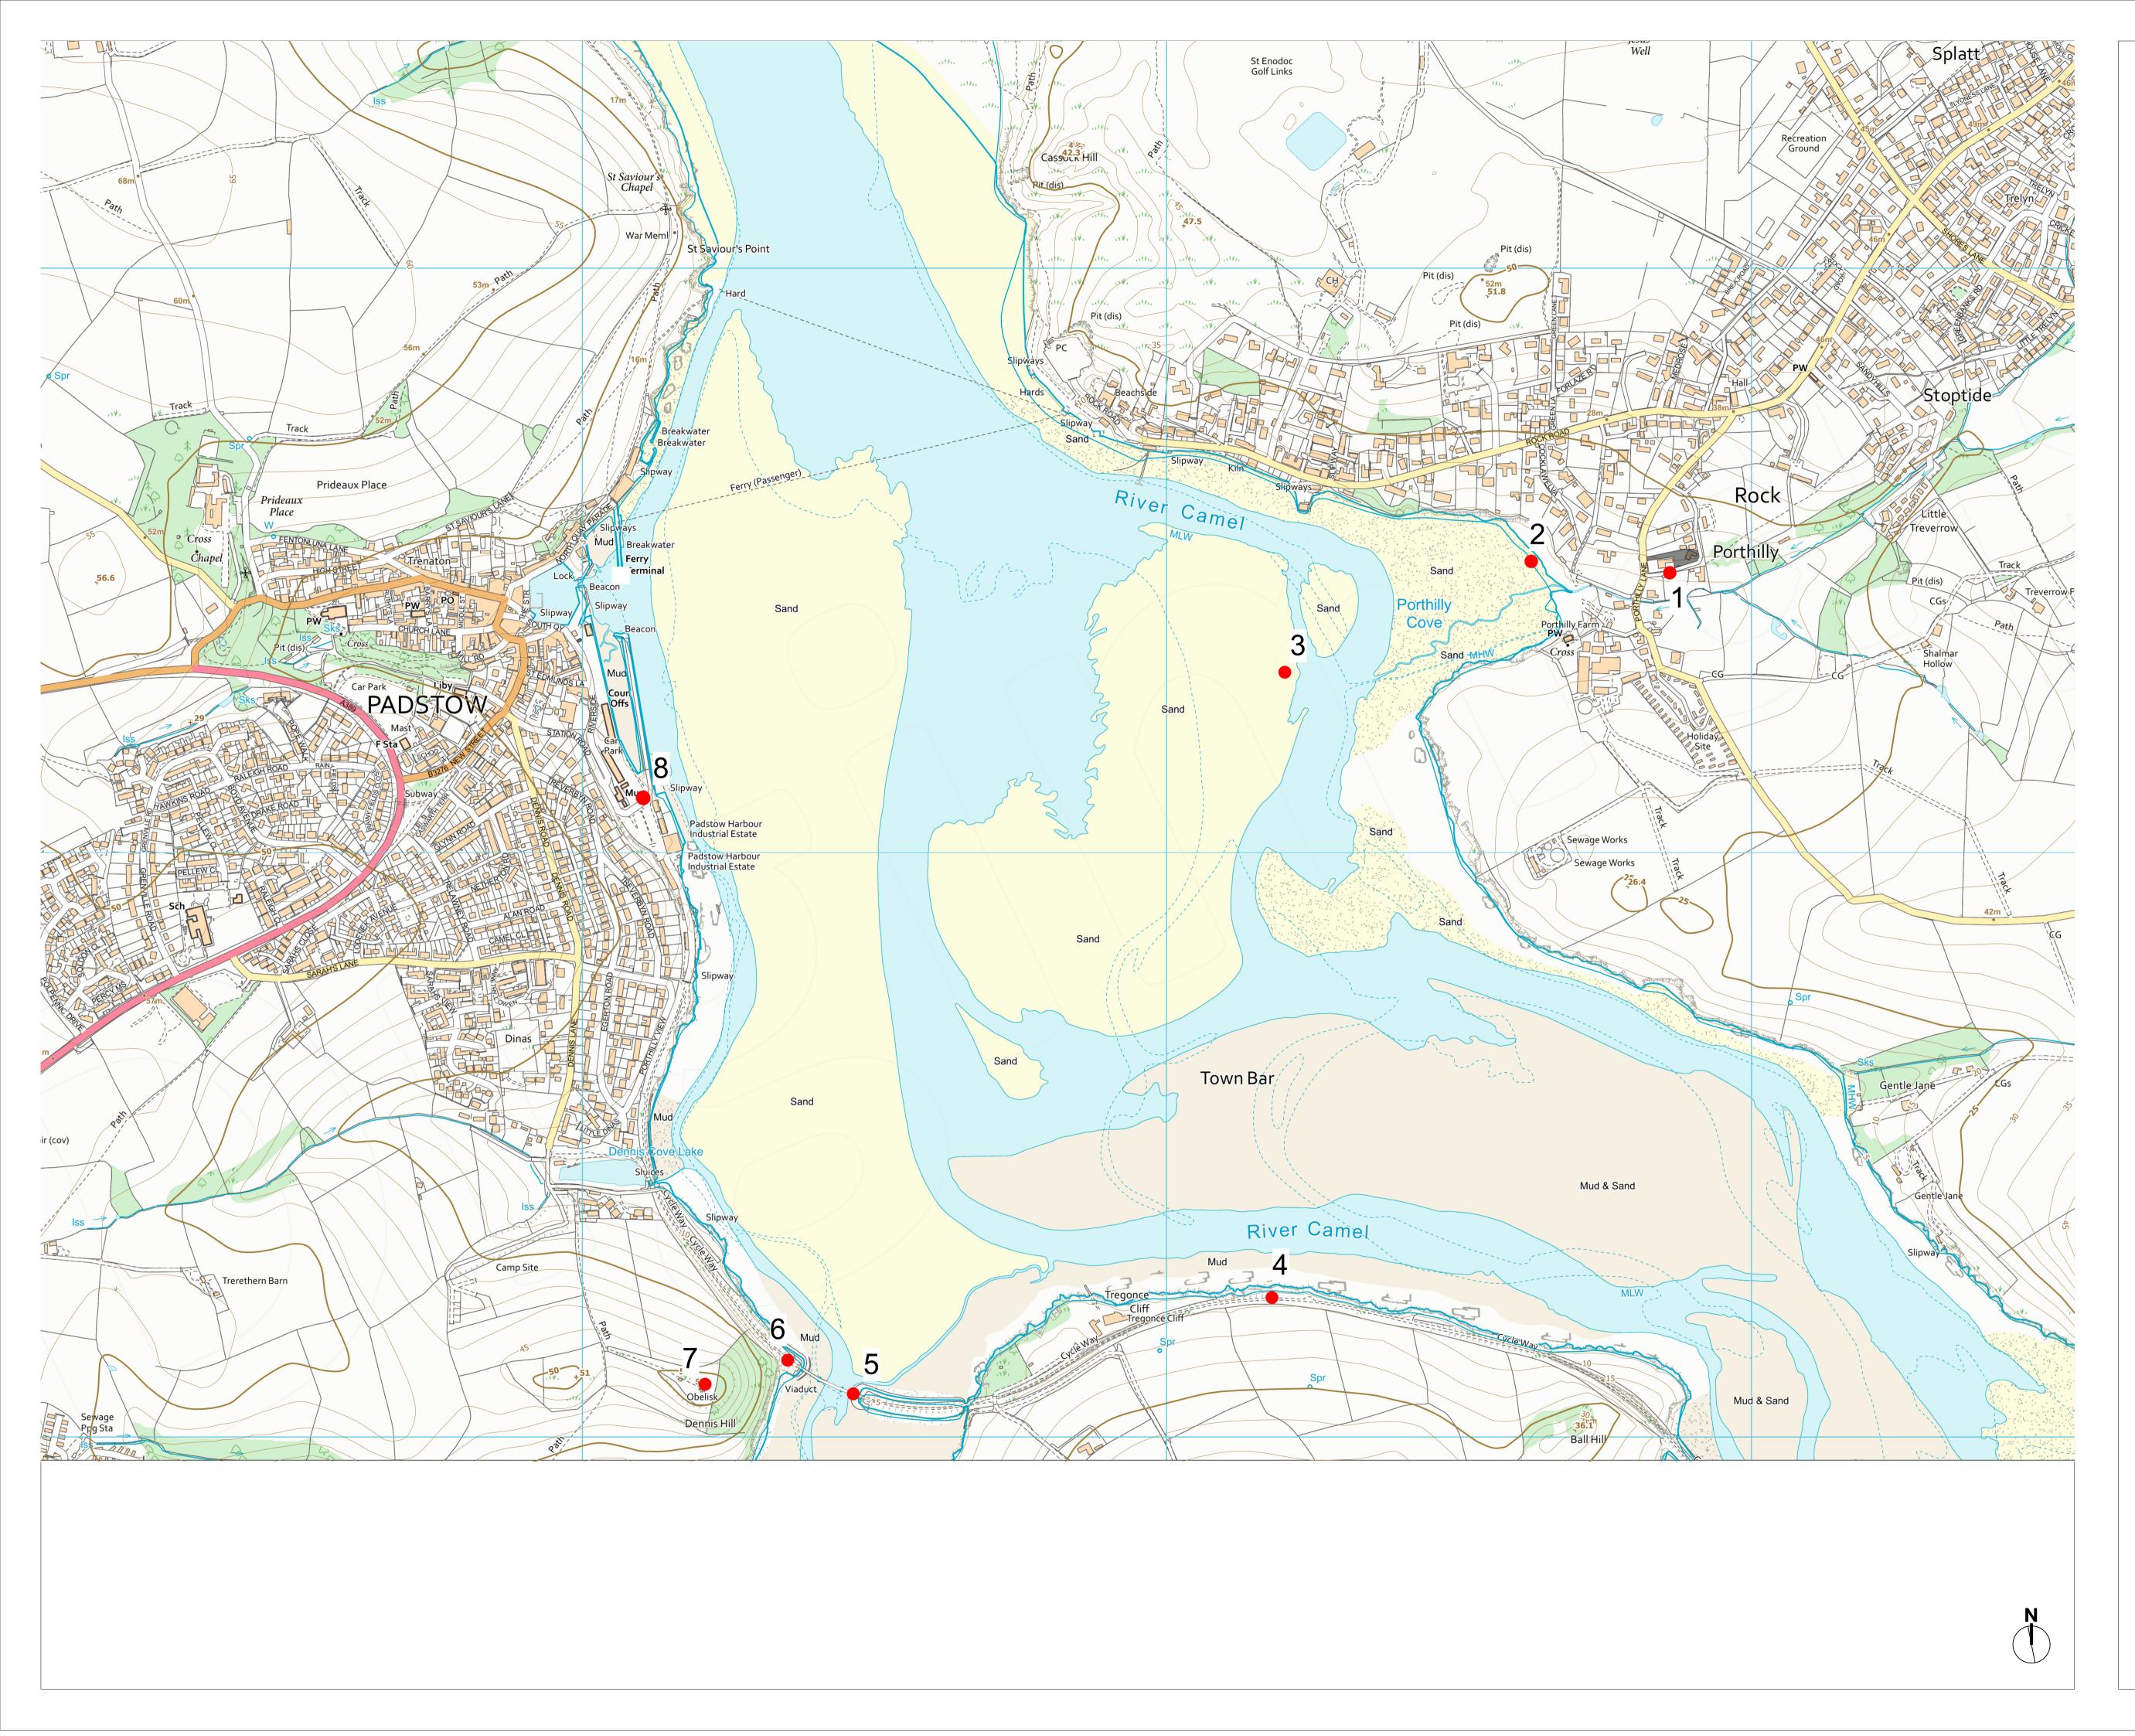

## P602 - Distant Site Visuals Map

| Drawing Status | INFORMATION |
|----------------|-------------|
| Issue Date     | 11/03/2024  |
| Drawn By       | HC          |
| Checked By     | JS          |
| Scale          | 1:5000      |
|                |             |