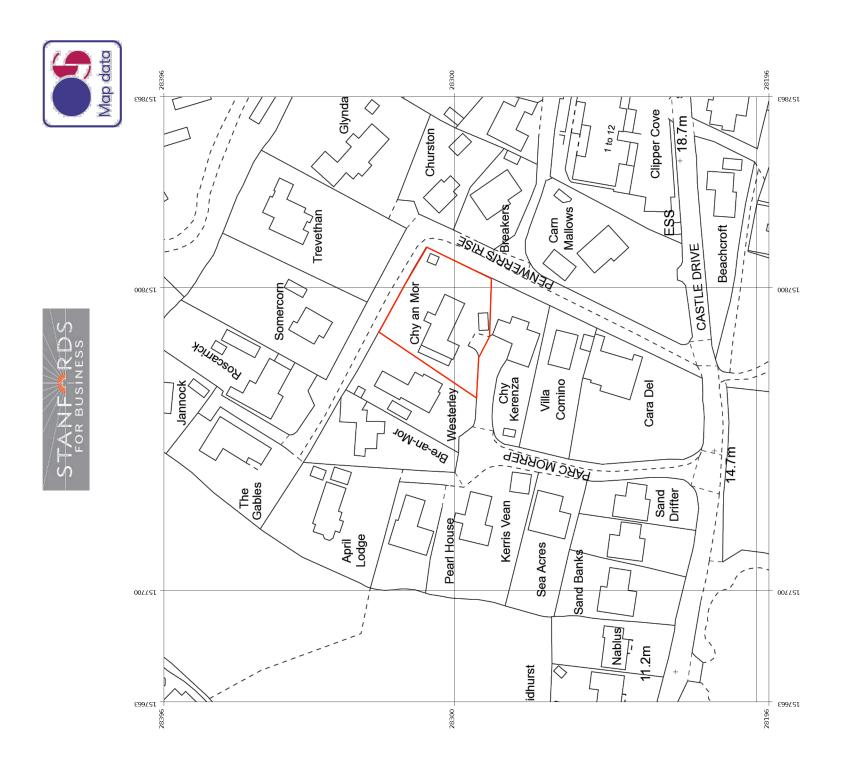

Produced 26 Aug 2022 from the Ordnance Survey MasterMap(Topography)Database and incorporating s revision available at this date.

Chy An Mor Parc Morrep Praa Sands

Metres

1:1250

The representation of a road, track or path is no evid of a right of way. The representation of features as lines is no evidence of a property boundary.

## **Graham Bennett Architecture & Design**

Architectural Technicians & Designers

2 Lilac Cottages, Kehelland, CAMBORNE, Cornwall, TR14 0DE

Tel: 01209 - 614701

Client:

Mrs.J.Tackley

Project:

Proposed Alterations Chy-an-Mor Parc Morrep PRAA SANDS

Drawing Title:

Site Location Plan

Scale: 1:1250 @ A3

Date: February 2024

Drawn: G.N.Bennett

Drg. No. **SLP/1/1136** 

Revisions:

© Graham Bennett Architecture & Design 2024. All rights reserved.

**SITE LOCATION PLAN - 1:1250**