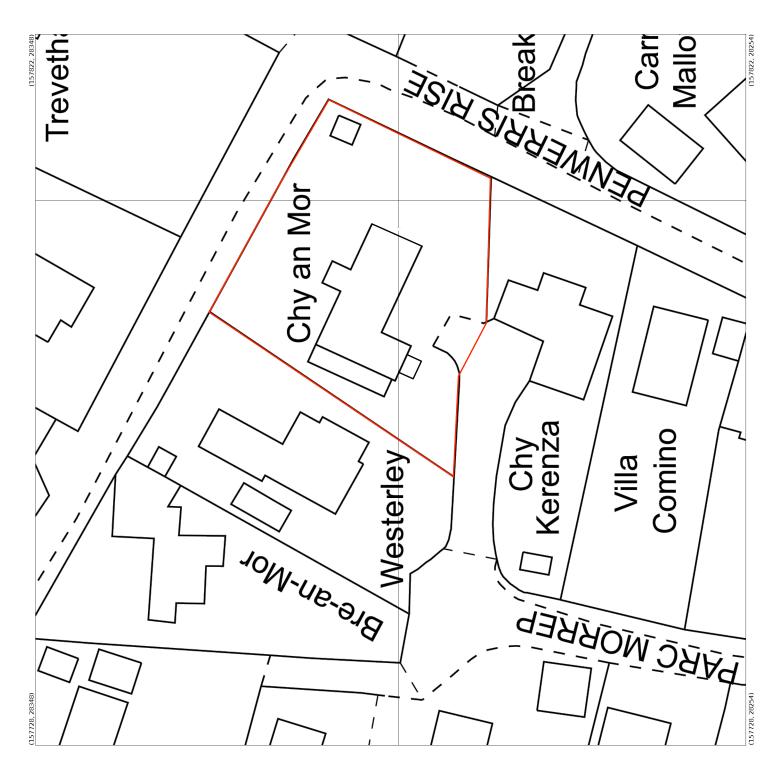

STANF RDS FOR BUSINESS

SITE BLOCK PLAN - as extg. - 1:500

Produced 26 Aug 2022 from the Ordnance Survey MasterMap(Topography)Database and incorporating surveyed revision available at this date.

The representation of a road, track or path is no evidence of a right of way. The representation of features as lines is no evidence of a property boundary.

Supplied by: Stanfords 26 Aug 2022 © Crown copyright and database rights 2022 OS 100035409 Reference: O11558706 Centre coordinates: 157775 28301

| Graham Bennett<br>Architecture & Design                                                                                                                                                           |                            |
|---------------------------------------------------------------------------------------------------------------------------------------------------------------------------------------------------|----------------------------|
| Architectural Technicians & Designers                                                                                                                                                             |                            |
| 2 Lilac Cottages, Kehelland,<br>CAMBORNE, Cornwall, TR14 0DE                                                                                                                                      |                            |
| Tel: 01209 - 614701<br>Email: grahambennettdesign@btinternet.com<br>www.grahambennettdesign.co.uk                                                                                                 |                            |
|                                                                                                                                                                                                   |                            |
|                                                                                                                                                                                                   |                            |
| Client:                                                                                                                                                                                           | Mrs.J.Tackley              |
| Project:                                                                                                                                                                                          |                            |
|                                                                                                                                                                                                   | Proposed Alterations       |
|                                                                                                                                                                                                   | Chy-an-Mor                 |
|                                                                                                                                                                                                   | Parc Morrep<br>PRAA SANDS  |
|                                                                                                                                                                                                   |                            |
| Drawing<br>Title:                                                                                                                                                                                 | Site Block Plan - as extg. |
| Scale:                                                                                                                                                                                            | 1 : 500 @ A3               |
| Date:                                                                                                                                                                                             | February 2024              |
| Drawn:                                                                                                                                                                                            | G.N.Bennett                |
| Drg. No.                                                                                                                                                                                          | SBP/1E/1136                |
| Revisions:                                                                                                                                                                                        |                            |
| $\wedge$                                                                                                                                                                                          |                            |
| $\square$                                                                                                                                                                                         |                            |
| $\bigtriangleup$                                                                                                                                                                                  |                            |
| Notes:                                                                                                                                                                                            |                            |
| All work <u>must</u> be carried out in accordance<br>with the latest requirements of the Building<br>Regulations & all other appropriate legislation,<br>British Standards and Codes of Practice. |                            |
| All contractors, sub-contractors and/or end-<br>users of this drawing <u>must</u> check all levels &<br>dimensions on site prior to commencing any<br>work or preparing shop drawings.            |                            |
|                                                                                                                                                                                                   |                            |
| Z                                                                                                                                                                                                 |                            |
| © Graham Bennett Architecture & Design 2024.                                                                                                                                                      |                            |
| All rights reserved.                                                                                                                                                                              |                            |