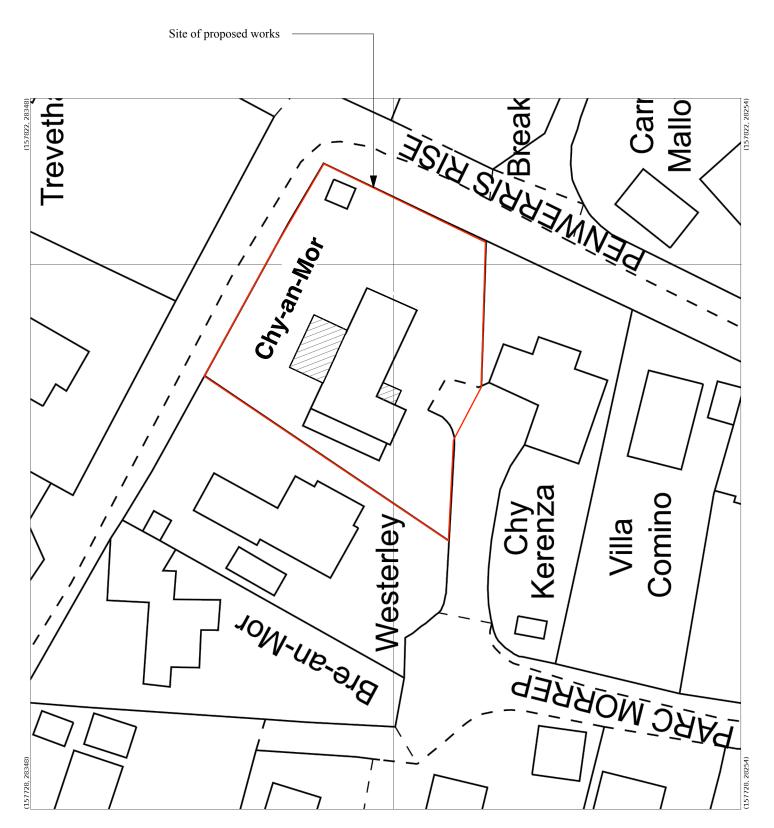

Produced 26 Aug 2022 from the Ordnance Survey MasterMap(Topography)Database and incorporating surveyed revision available at this date.

The representation of a road, track or path is no evidence of a right of way. The representation of features as ines is no evidence of a property boundary.

Supplied by: Stanfords 26 Aug 2022 © Crown copyright and database rights 2022 OS 100035409 Reference: Ol1558706 Centre coordinates: 157775 28301

Chy An Mor Parc Morrep , Praa Sands

Metres

1:500

## **Graham Bennett Architecture & Design**

Architectural Technicians & Designers

2 Lilac Cottages, Kehelland, CAMBORNE, Cornwall, TR14 0DE

Tel: 01209 - 614701

Client:

Mrs.J.Tackley

Project:

Proposed Alterations Chy-an-Mor Parc Morrep PRAA SANDS

<u>Drawing</u> Site Block Plan - as proposed

Scale: 1:500 @ A3

February 2024

Drawn: G.N.Bennett

Drg. No. SBP/1P/1136

Revisions

© Graham Bennett Architecture & Design 2024. All rights reserved.

SITE BLOCK PLAN - as proposed (1:500)