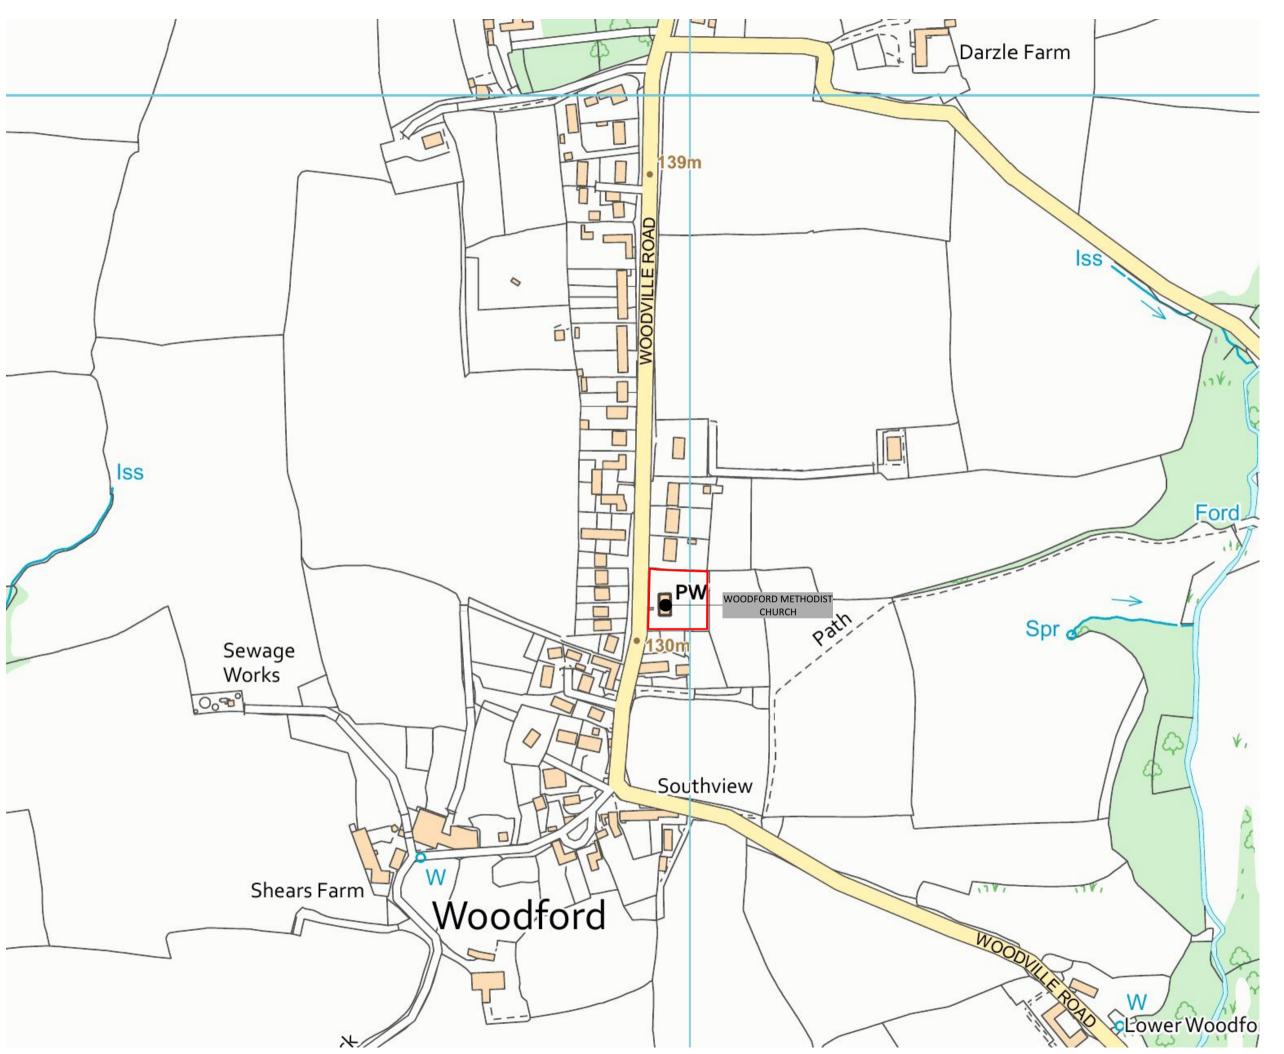

## Location Plan

PROJECT

Proposed alterations,

Woodford Methodist Church, Woodford,

Bude,Cornwall, EX23 9JA

-7.20 55

Reverand Simon Leigh

STAGE: