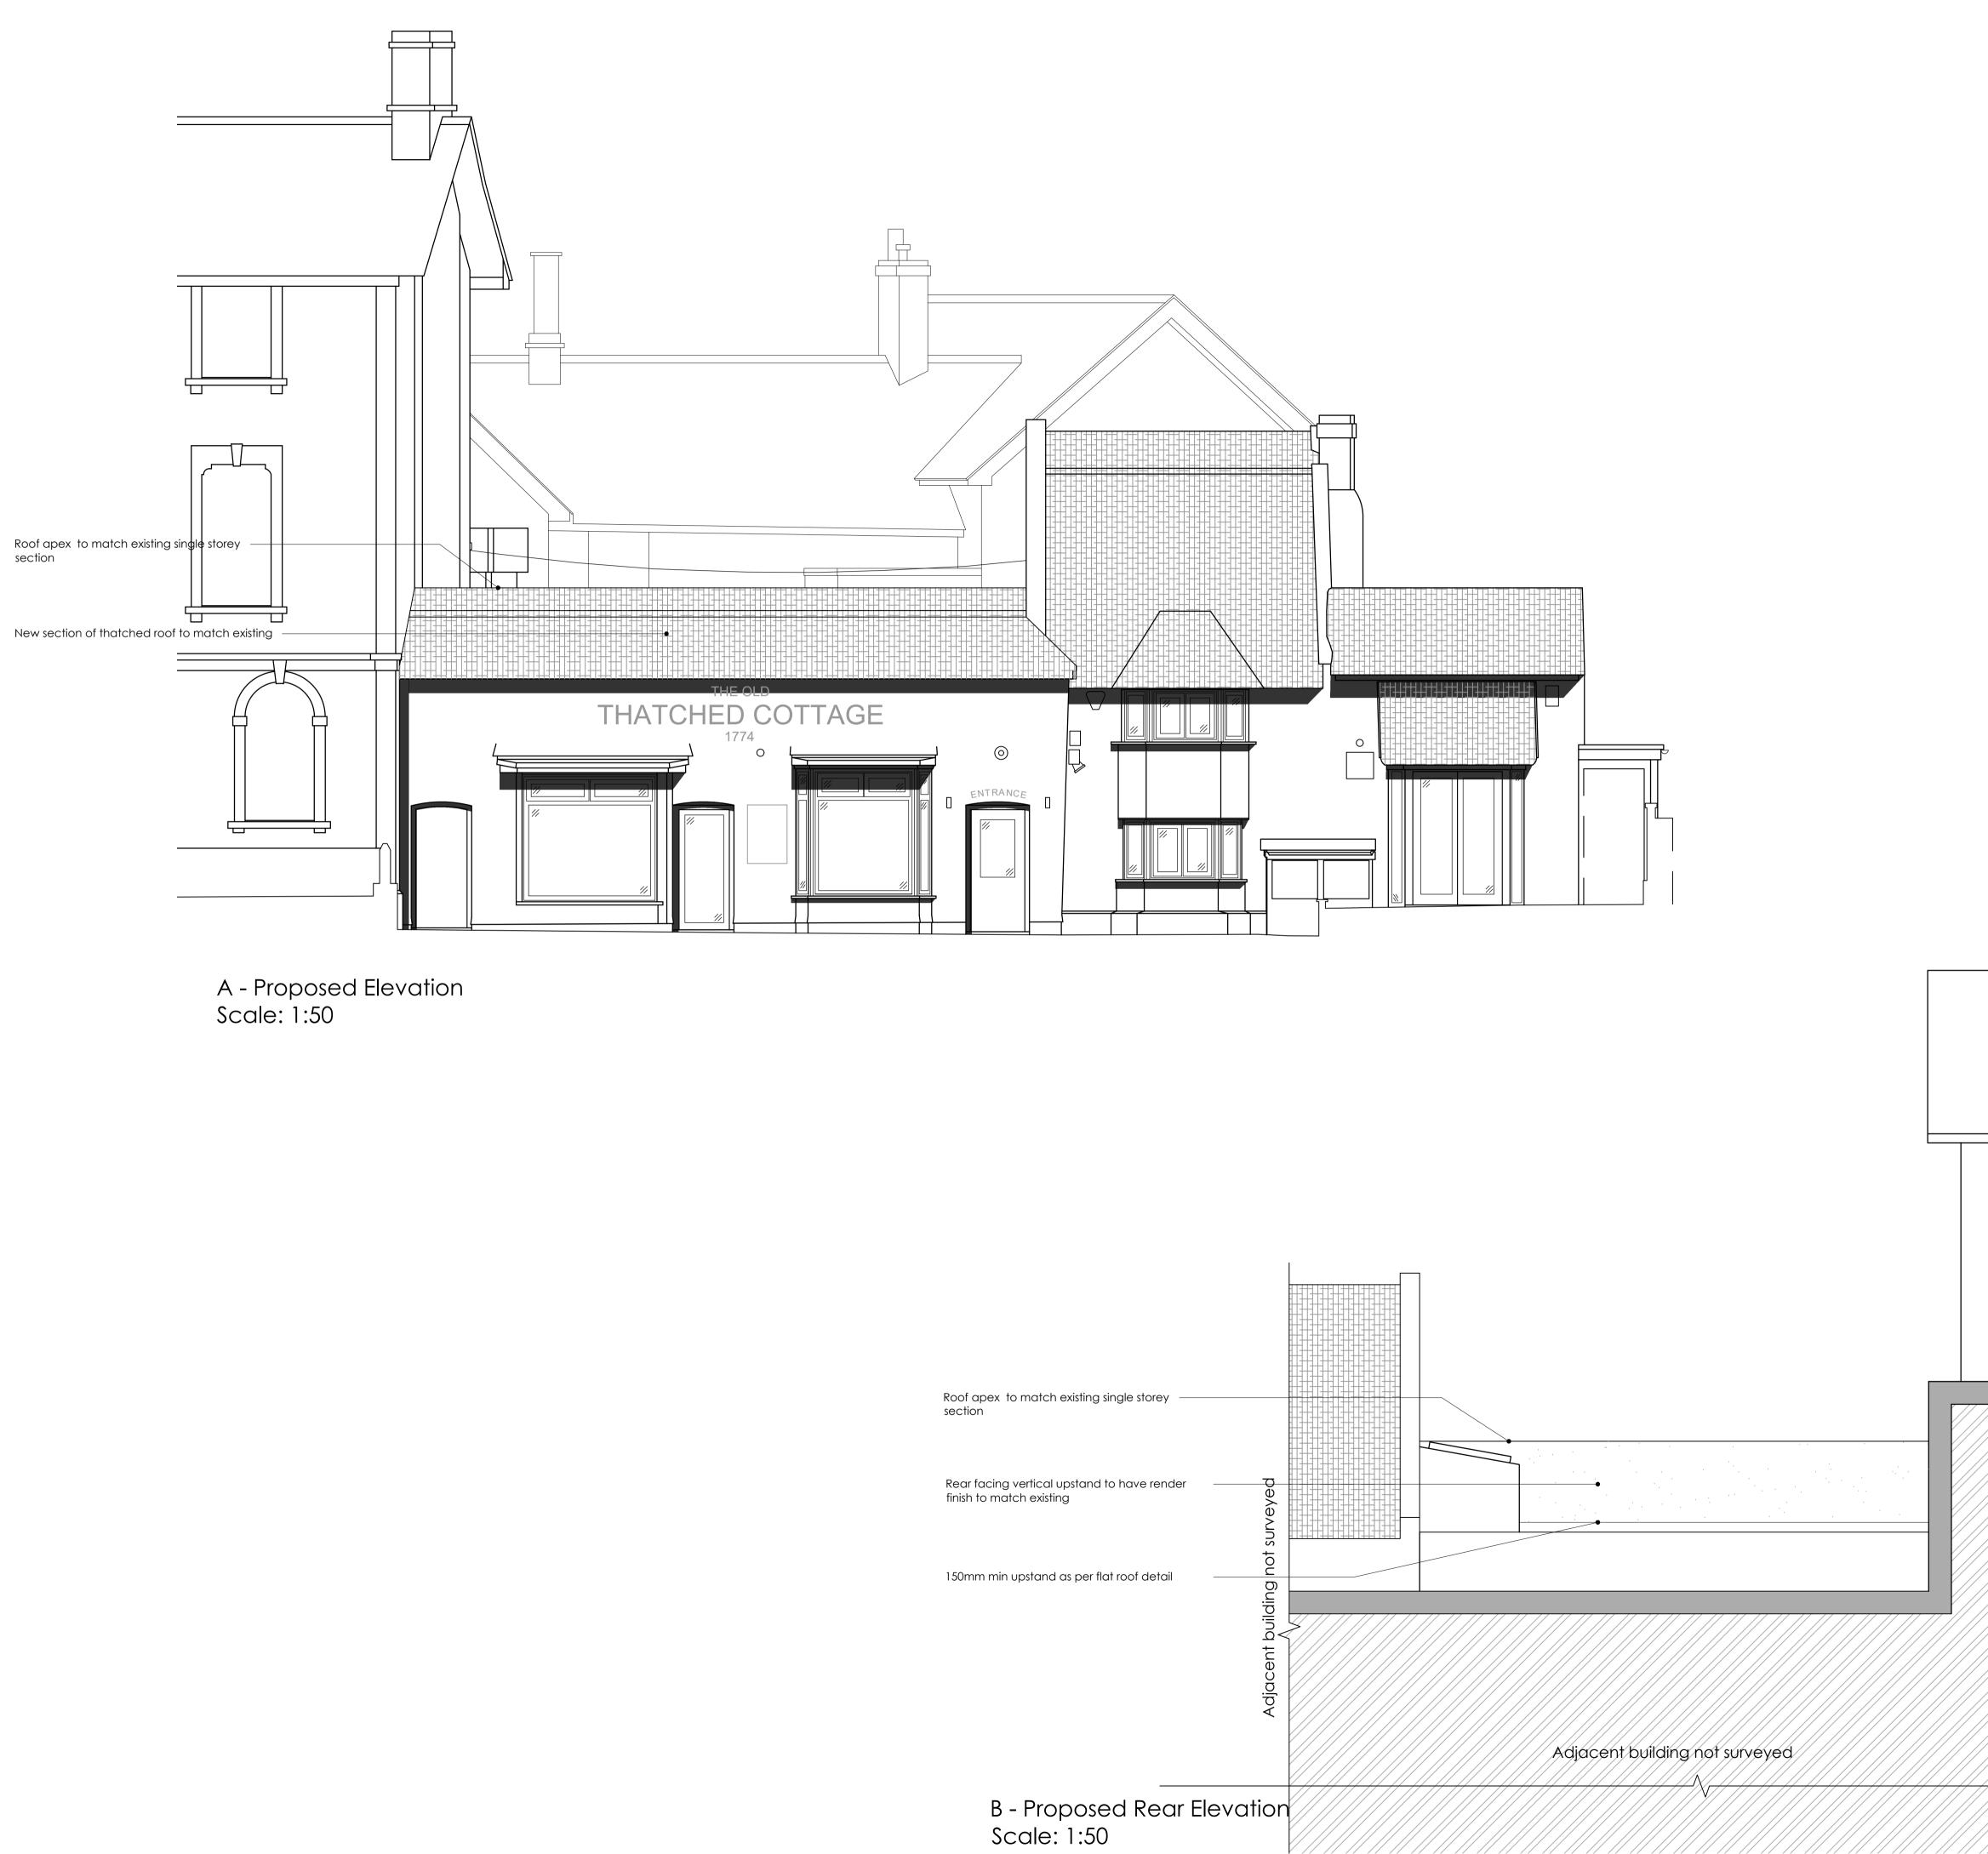

| NOTES | ·                                                                                                                                                                              |
|-------|--------------------------------------------------------------------------------------------------------------------------------------------------------------------------------|
| NOTE  |                                                                                                                                                                                |
|       | All dimensions to be verified on site by Main Contractor before<br>the start of any shop drawings or work whatsoever either on<br>their own behalf or that of sub-contractors. |
|       | Report any discrepancies to the Contract Administrator at once.                                                                                                                |
|       | This drawing is to be read with all relevant Architect's and Engineer's drawings and other relevant information.                                                               |
|       | © Funlab Ltd                                                                                                                                                                   |
|       |                                                                                                                                                                                |
|       |                                                                                                                                                                                |
|       |                                                                                                                                                                                |

0 0.5 1.0 1.5 2.5m

| Rev                                                                                                      | Description |                |     | Ву  | Date    |  |  |
|----------------------------------------------------------------------------------------------------------|-------------|----------------|-----|-----|---------|--|--|
| Rev                                                                                                      | Description |                |     | Ву  | Date    |  |  |
| STAC                                                                                                     | PLANNIN     | G              |     |     |         |  |  |
| space place make                                                                                         |             |                |     |     |         |  |  |
| a: 17 Foundry Barton, Frome, Somerset, BA11 3HX<br>e: hi@funlabdesign.co.uk<br>i: www.funlabdesign.co.uk |             |                |     |     |         |  |  |
| CLIENT:                                                                                                  |             |                |     |     |         |  |  |
| SITE:                                                                                                    |             |                |     |     |         |  |  |
| DRAWING:                                                                                                 |             |                |     |     |         |  |  |
| SCA                                                                                                      | LE:         | DATE:          | BY: | CHE | CKED:   |  |  |
| 1:50                                                                                                     | )           | 10/08/23       | LH  | xx  |         |  |  |
| PRO.                                                                                                     | JECT REF:   | DRAWING No.: - |     | REV | sion: — |  |  |

23-1055

211

5  $\nabla$