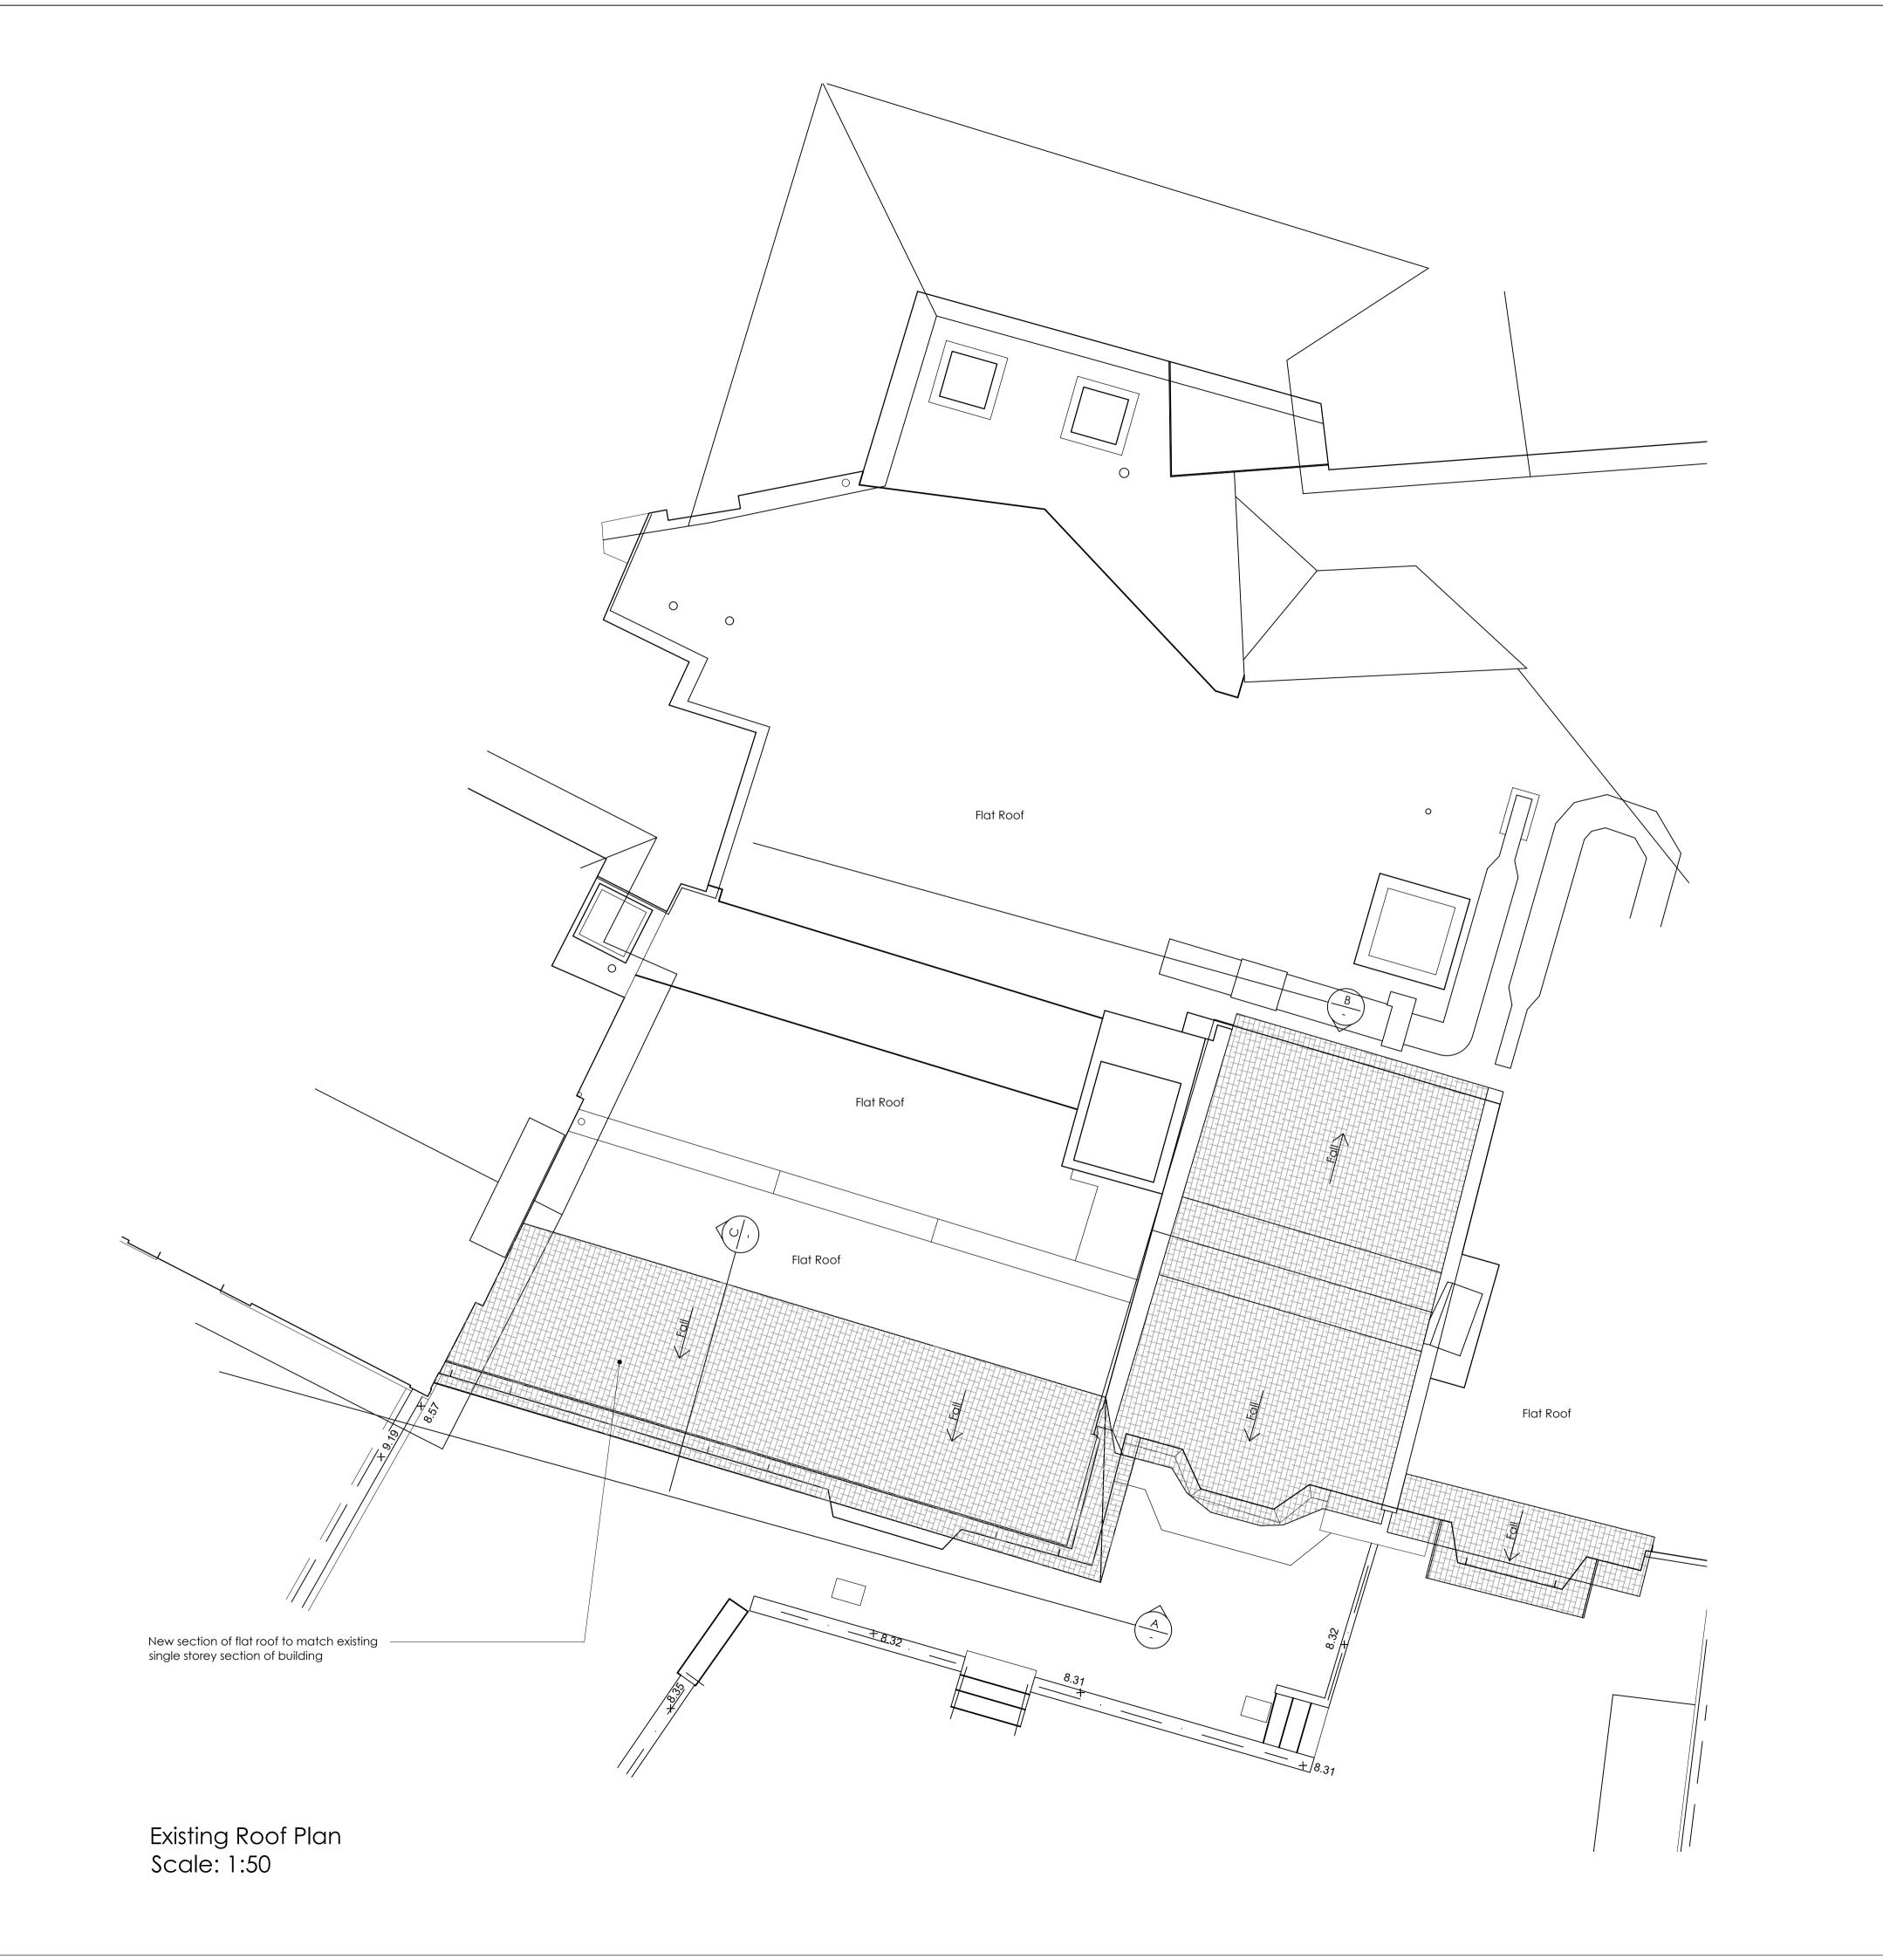

DOWLAS LTD

Old Thatched Cottage, 14 Knightstone Rd W-S-M. BS23 2AN

Proposed Roof Plan

| I | SCALE:       | DATE: -      | BY: | CHECKED: —  |
|---|--------------|--------------|-----|-------------|
|   | 1:50         | 10/08/23     | LH  | xx          |
|   | PROJECT REF: | DRAWING No.: |     | revision: — |
|   | 23-1055      | 210          |     |             |