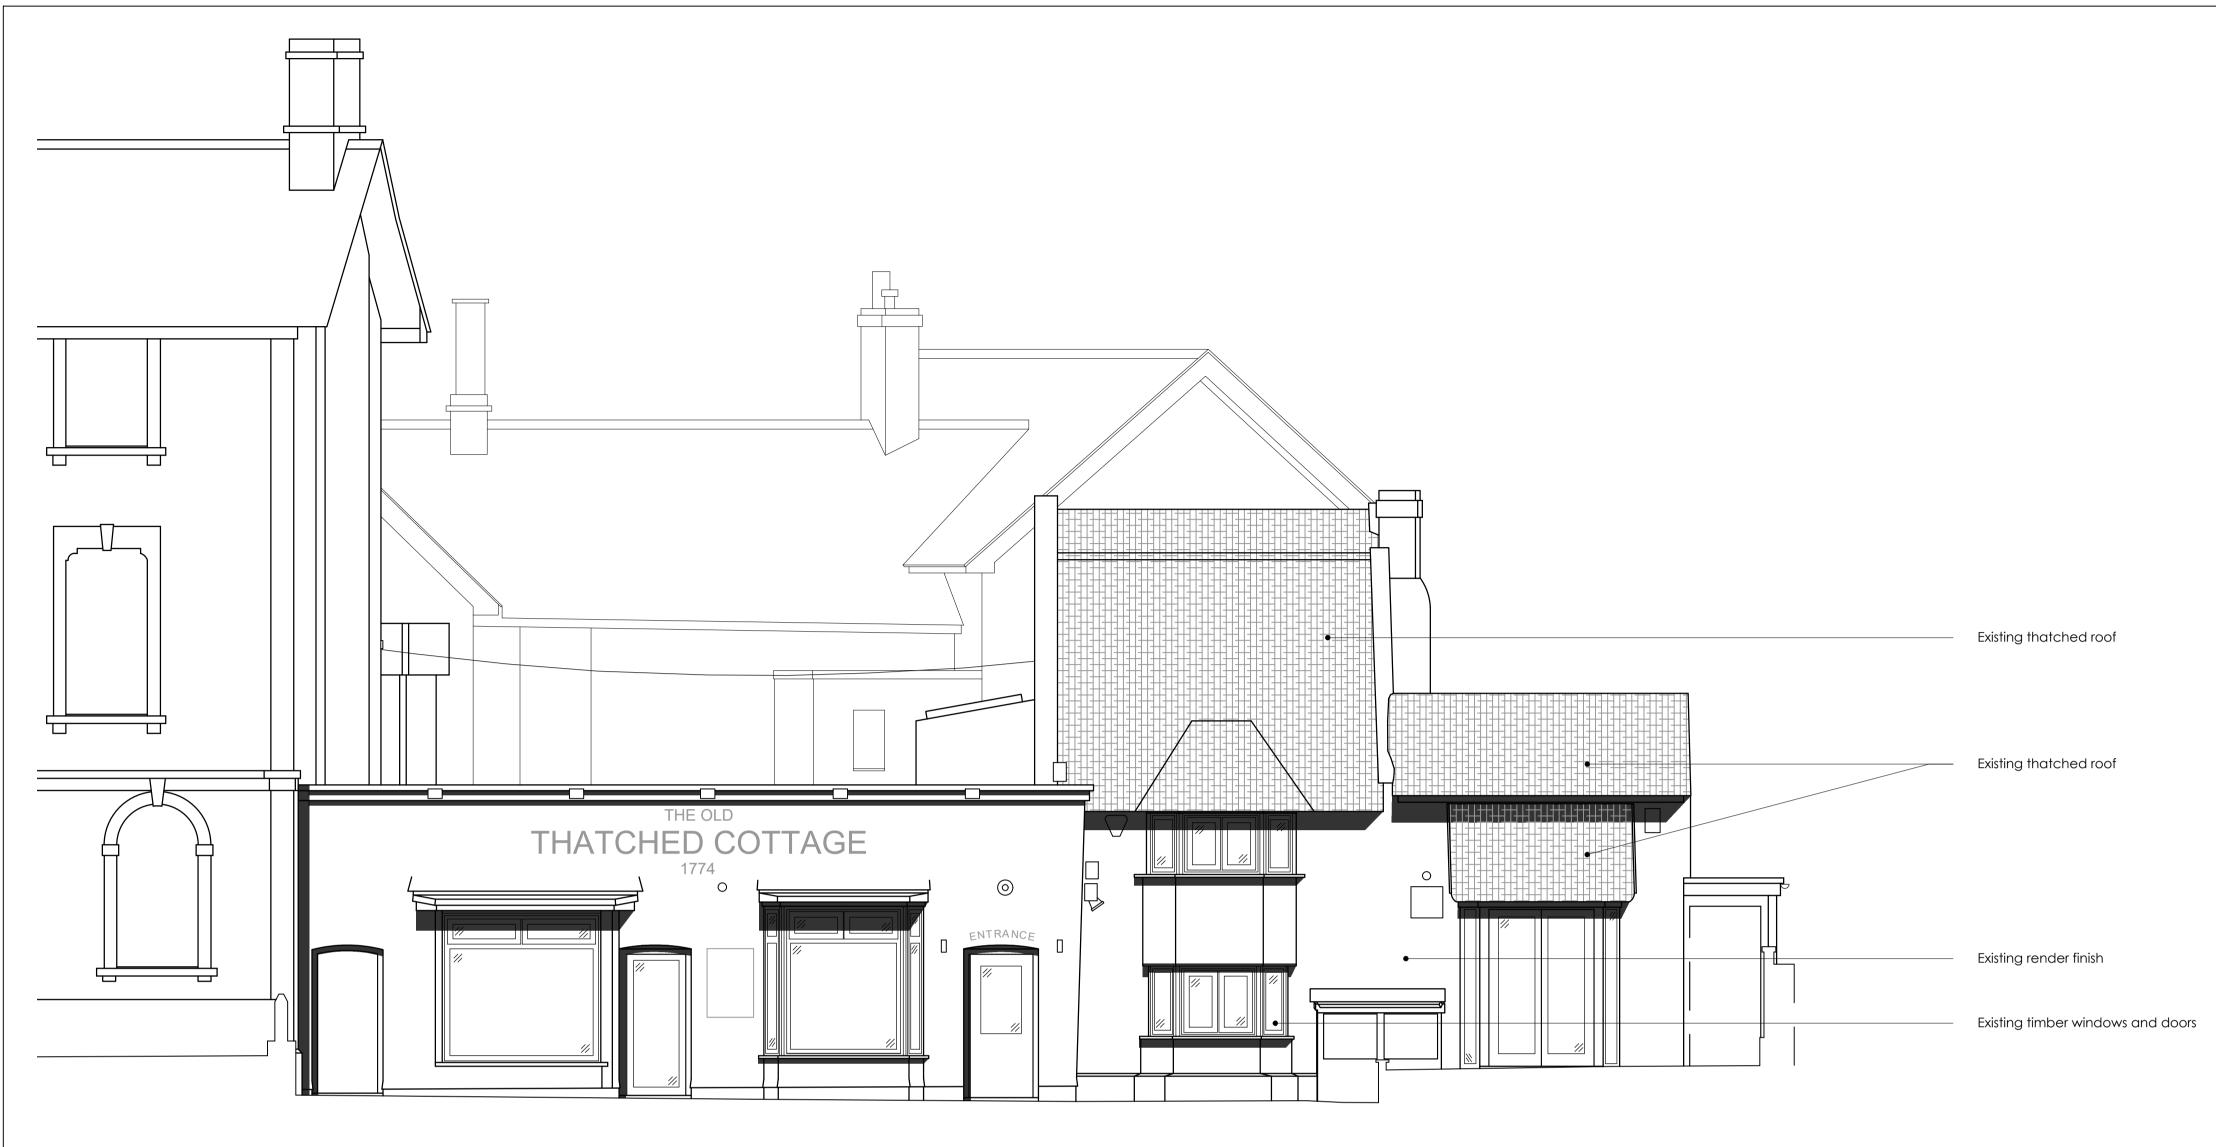

A - Existing Elevation Scale: 1:50

| NOTE               |                                                                                                                                                                                |
|--------------------|--------------------------------------------------------------------------------------------------------------------------------------------------------------------------------|
| NOIL               | J.                                                                                                                                                                             |
|                    | All dimensions to be verified on site by Main Contractor before<br>the start of any shop drawings or work whatsoever either on<br>their own behalf or that of sub-contractors. |
|                    | Report any discrepancies to the Contract Administrator at once.                                                                                                                |
|                    | This drawing is to be read with all relevant Architect's and Engineer's drawings and other relevant information.                                                               |
|                    | © Funlab Ltd                                                                                                                                                                   |
|                    |                                                                                                                                                                                |
| Г <b>ы</b> гы<br>0 | 0.5 1.0 1.5 2.5m                                                                                                                                                               |