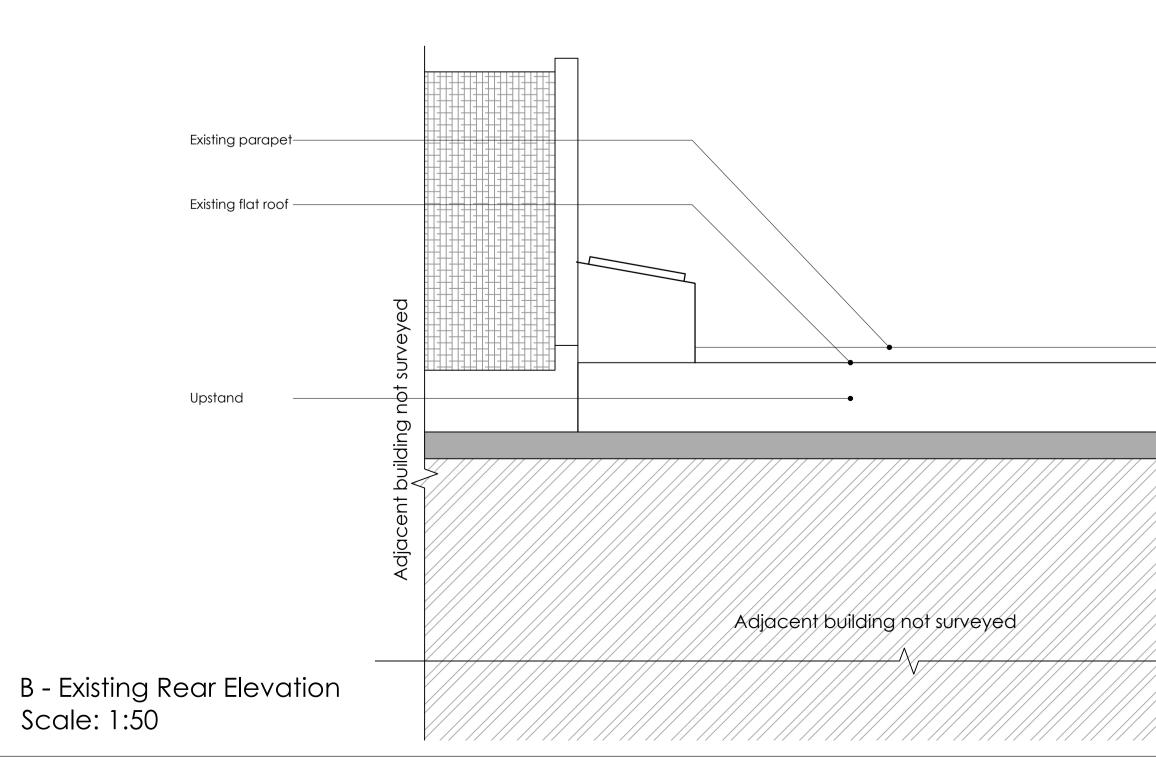

A - Existing Elevation Scale: 1:50

| NOTE               |                                                                                                                                                                                |
|--------------------|--------------------------------------------------------------------------------------------------------------------------------------------------------------------------------|
| NOIL               | J.                                                                                                                                                                             |
|                    | All dimensions to be verified on site by Main Contractor before<br>the start of any shop drawings or work whatsoever either on<br>their own behalf or that of sub-contractors. |
|                    | Report any discrepancies to the Contract Administrator at once.                                                                                                                |
|                    | This drawing is to be read with all relevant Architect's and Engineer's drawings and other relevant information.                                                               |
|                    | © Funlab Ltd                                                                                                                                                                   |
|                    |                                                                                                                                                                                |
| Г <b>ы</b> гы<br>0 | 0.5 1.0 1.5 2.5m                                                                                                                                                               |