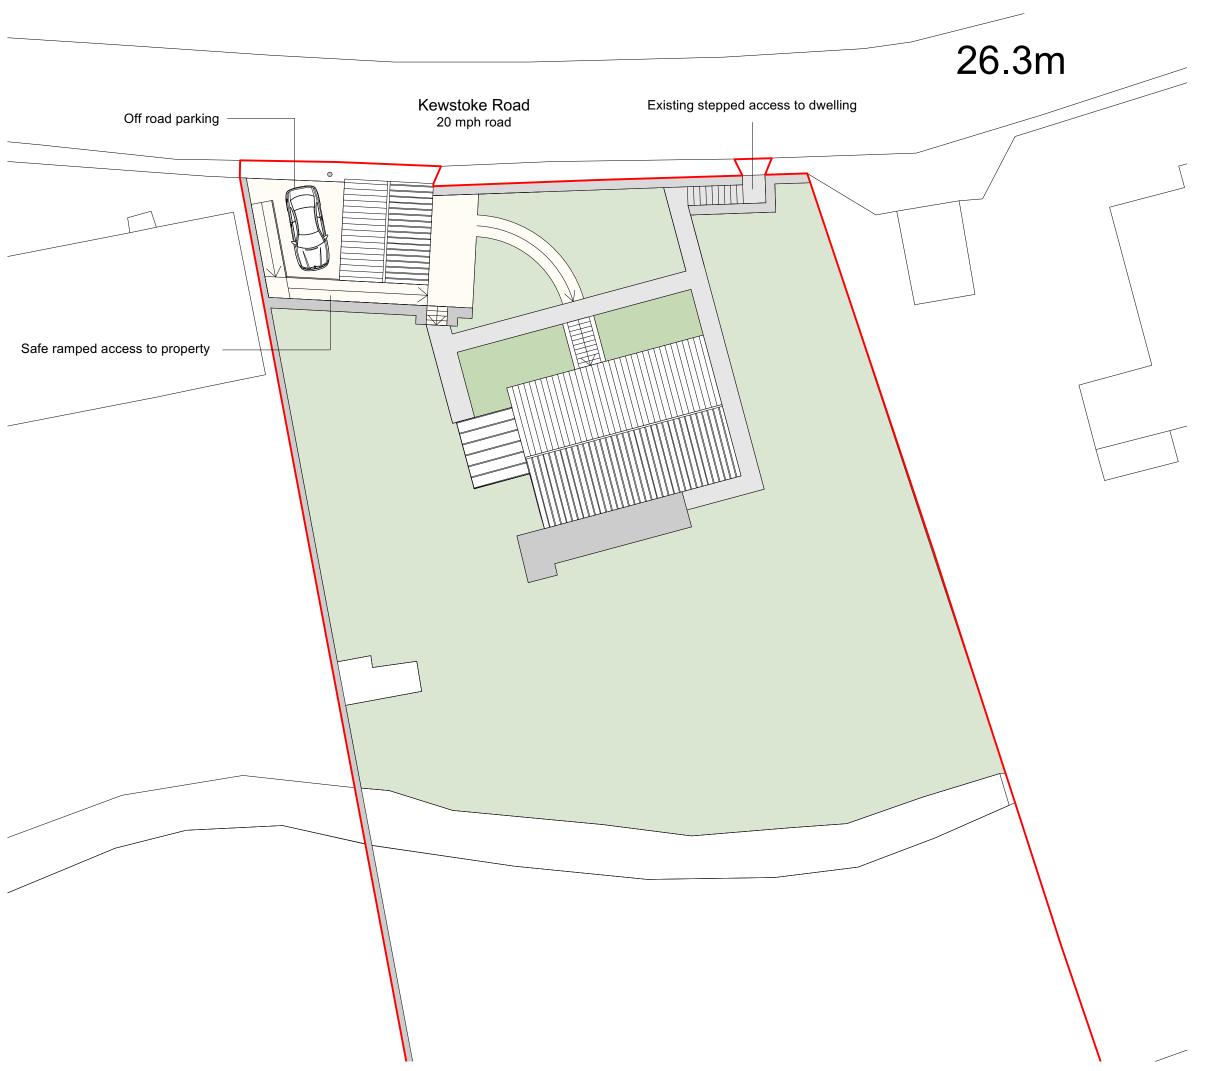

## Gibson Architecture

info@gibsonarchitecture.co.uk www.gibsonarchitecture.co.uk 01934 805987 mob 07498 212708 Office 4, Pure Offices, Pastures Ave, Worle, BS22 7SB

Mr & Mrs Hayman 60 Kewstoke Road, Kewstoke,

project Replacement garage/shed and provision of off-street parking

Notes:

Block Plan, as proposed

All dimensions are to be checked on site prior to the commencement of work and any discrepancies are to be reported to the principle designer. This drawing is the copyright of Gibson Architecture Limited and may not be reproduced without permission.