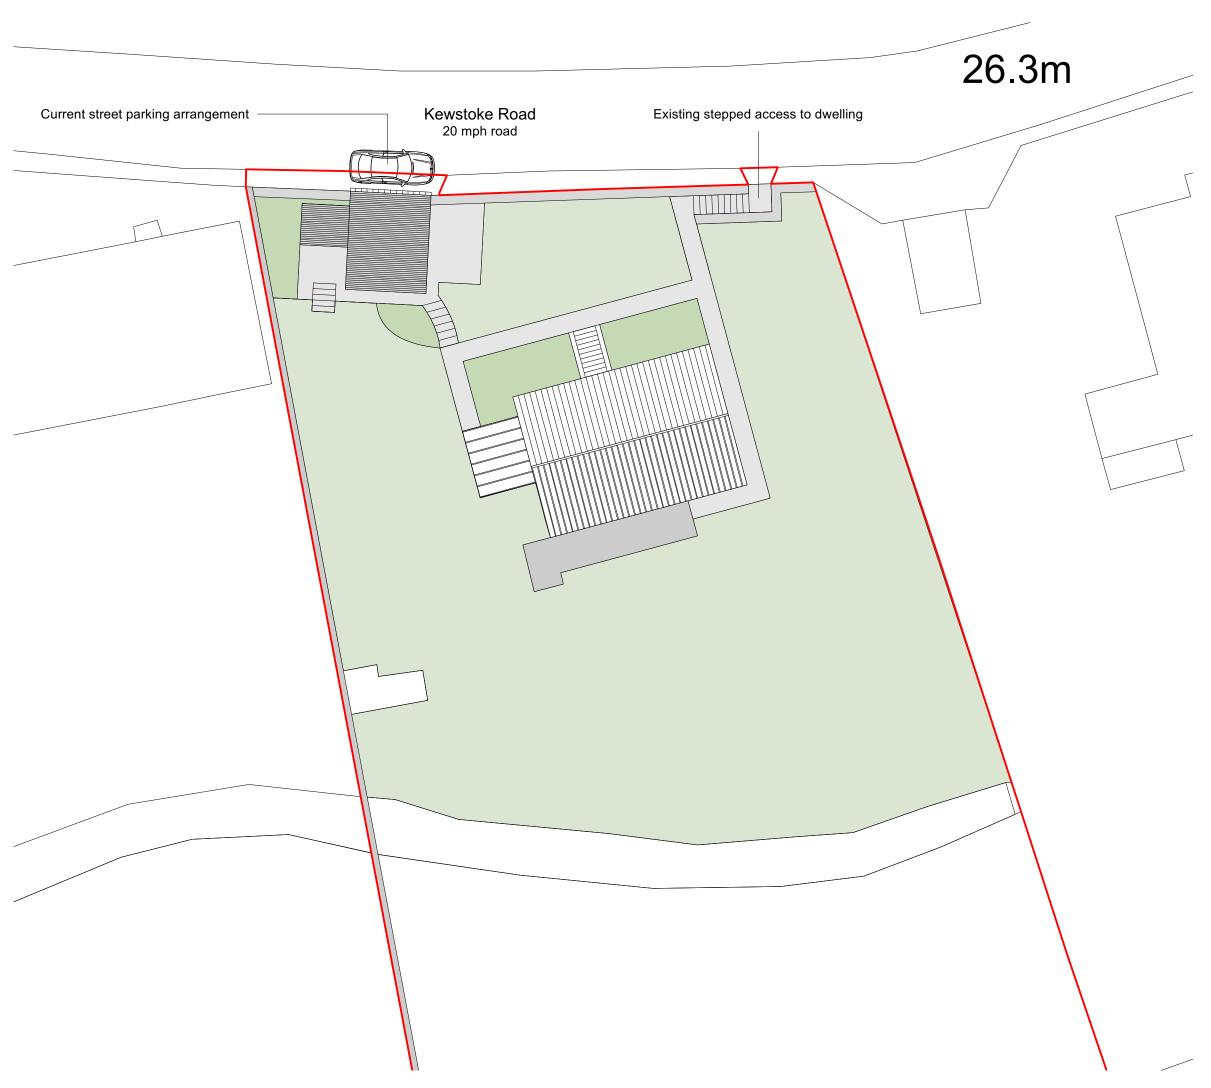

## Gibson **Architecture**

e-mail info@gibsonarchitecture.co.uk
web www.gibsonarchitecture.co.uk
tel 01934 805987 mob 07498 212708
address Office 4, Pure Offices, Pastures Ave, Worle, BS22 7SB

client Mr & Mrs Hayman
address 60 Kewstoke Road,
Kewstoke,
BS22 9YF

project Replacement garage/shed and provision of off-street parking

Notes:

Block Plan, as existing

All dimensions are to be checked on site prior to the commencement of work and any discrepancies are to be reported to the principle designer. This drawing is the copyright of Gibson Architecture Limited and may not be reproduced without permission.