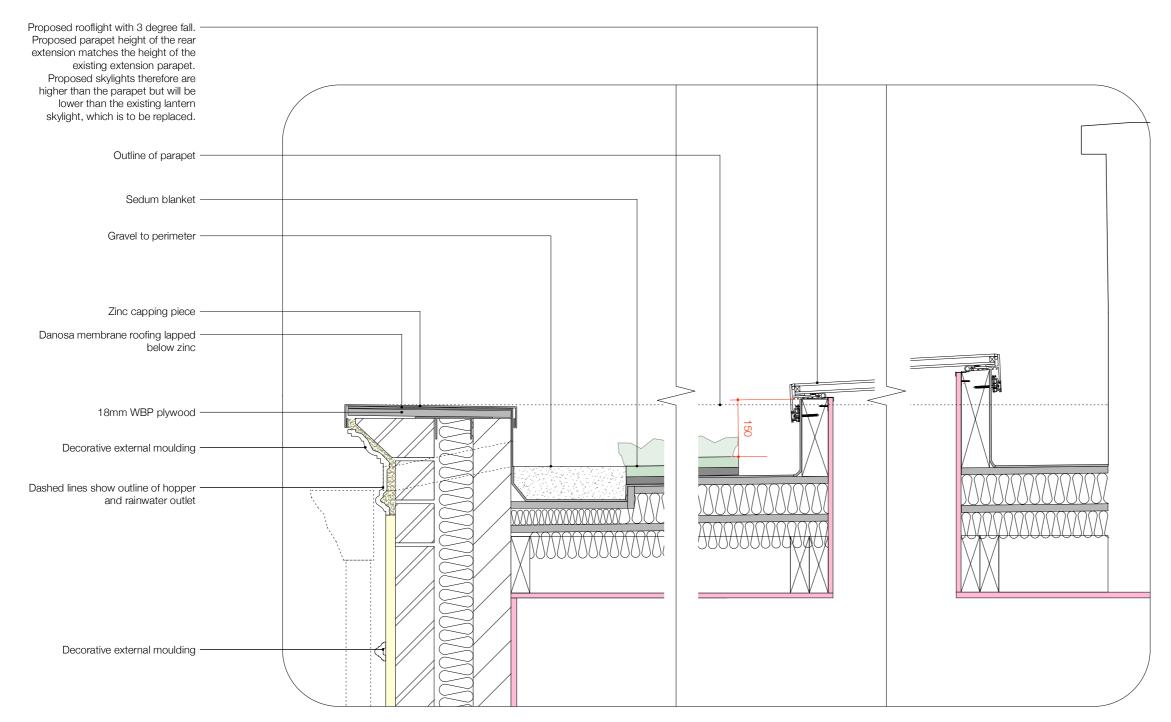

SECTION THROUGH SKYLIGHTS ON REAR EXTENSION, SHOWING PARAPET DETAILS

| 0          | 0.2 | 0.4m |
|------------|-----|------|
|            |     |      |
| scale 1:10 |     |      |