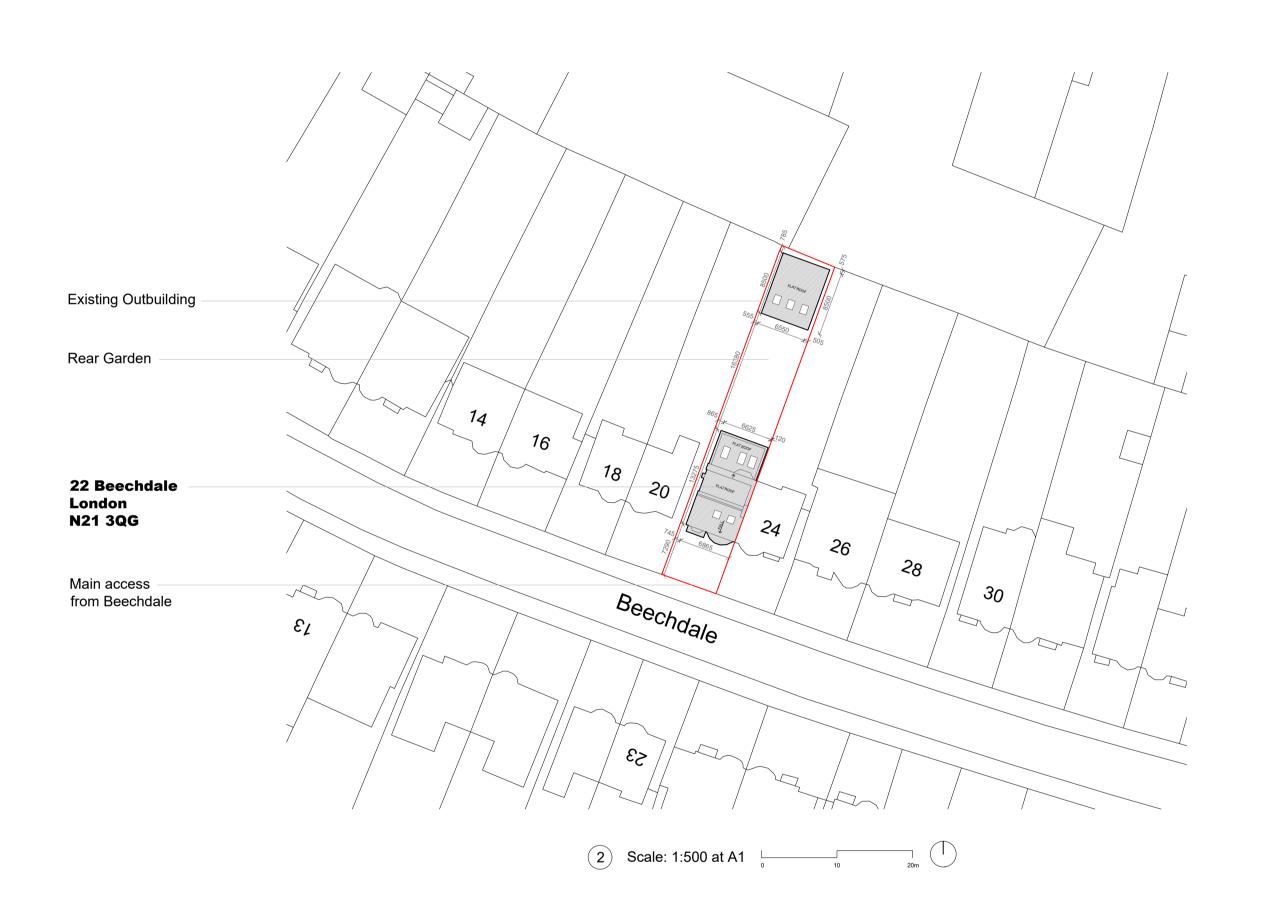

## Notes:

1 Site Location Plan

2 Existing Block Plan

## BeforeBricks

https://www.beforebricks.com/

020 4586 8996

hello@beforebricks.com

3rd Floor, 86-90 Paul St. London EC2A 4NE

Client: Paul Pavlou

Site: 22 Beechdale, London, N21 3QG

Project description: Garden outbuilding