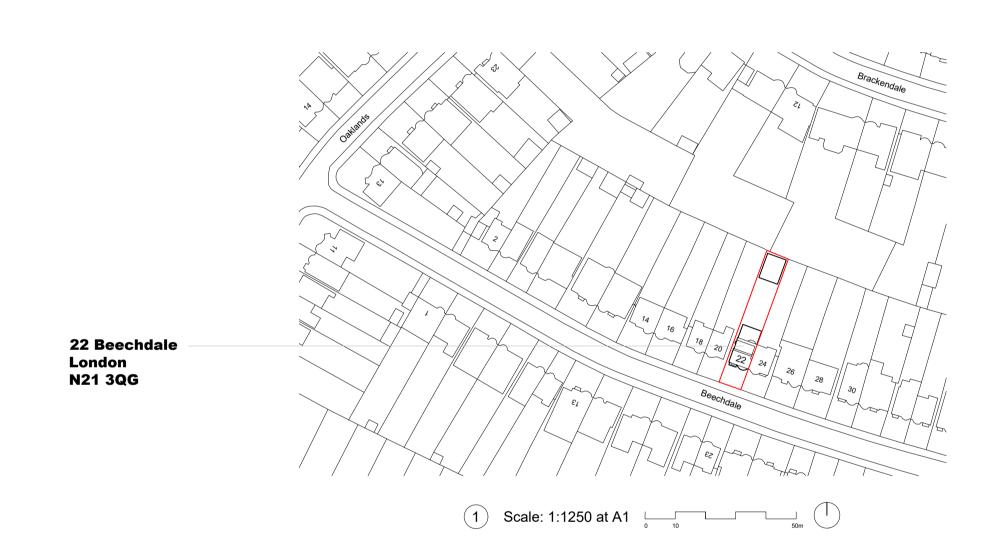

## Notes:

1 Site Location Plan

2 Existing Block Plan

## BeforeBricks

https://www.beforebricks.com/

020 4586 8996

hello@beforebricks.com

3rd Floor, 86-90 Paul St. London EC2A 4NE

Client: Paul Pavlou

Site: 22 Beechdale, London, N21 3QG

Project description: Garden outbuilding