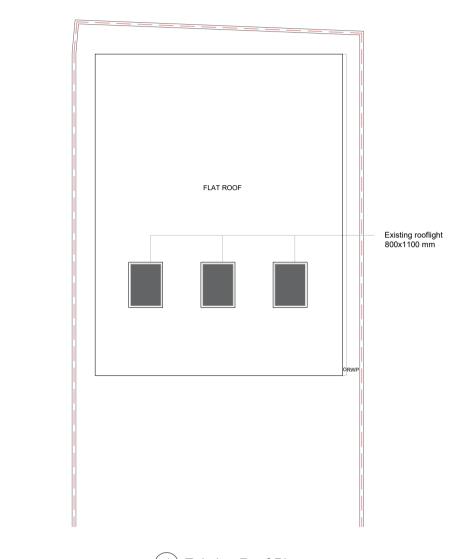

3 Existing Ground Floor Plan

5 Existing South Elevation

7 Existing North Elevation

4 Existing Roof Plan

Roof Level +2880 

Roof Level +2880 

Ground Floor Level +80 

Ground Level +0

#### Notes:

- 3 Existing Ground Floor Plan
- 4 Existing Roof Plan
- 5 Existing South Elevation
- 6 Existing East Elevation
- 7 Existing North Elevation
- 8 Existing West Elevation
- 9 Existing Section A-A