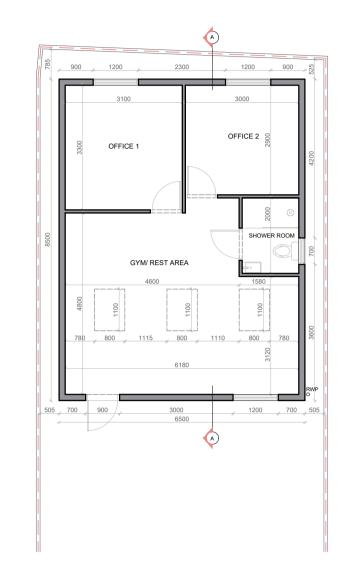

3 Existing Ground Floor Plan

5 Existing South Elevation

7 Existing North Elevation

4 Existing Roof Plan

Roof Level +2880 

Roof Level +2880 

Ground Floor Level +80 

Ground Level +0

#### Notes:

- 3 Existing Ground Floor Plan
- 4 Existing Roof Plan
- 5 Existing South Elevation
- 6 Existing East Elevation
- 7 Existing North Elevation
- 8 Existing West Elevation
- 9 Existing Section A-A