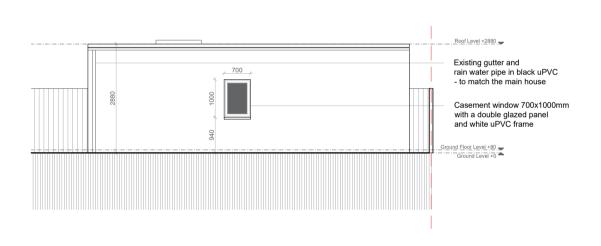

3 Existing Ground Floor Plan

5 Existing South Elevation

7 Existing North Elevation

4 Existing Roof Plan

Roof Level +2880 

Roof Level +2880 

Ground Floor Level +80 

Ground Level +0