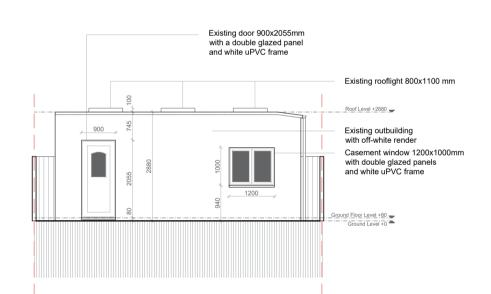

3 Existing Ground Floor Plan

5 Existing South Elevation

7 Existing North Elevation

4 Existing Roof Plan

Roof Level +2880 

Roof Level +2880 

Ground Floor Level +80 

Ground Level +0

6 Existing East Elevation

8 Existing West Elevation

9 Existing Section A-A

#### Notes:

- 3 Existing Ground Floor Plan
- 4 Existing Roof Plan
- 5 Existing South Elevation
- 6 Existing East Elevation
- 7 Existing North Elevation
- 8 Existing West Elevation
- 9 Existing Section A-A