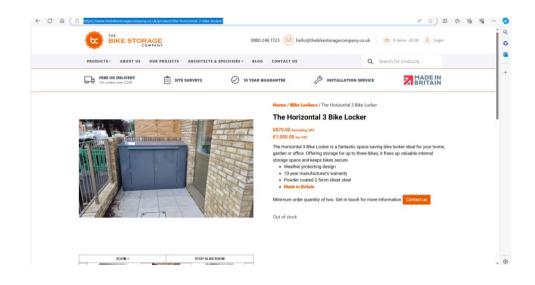

The three secure and covered long stay cycle spaces will be accommodated to the rear of the property in a horizontal 3 bike locker, image below and website link: <u>The Horizontal 3 Bike</u> <u>Locker - The Bike Storage Company</u>