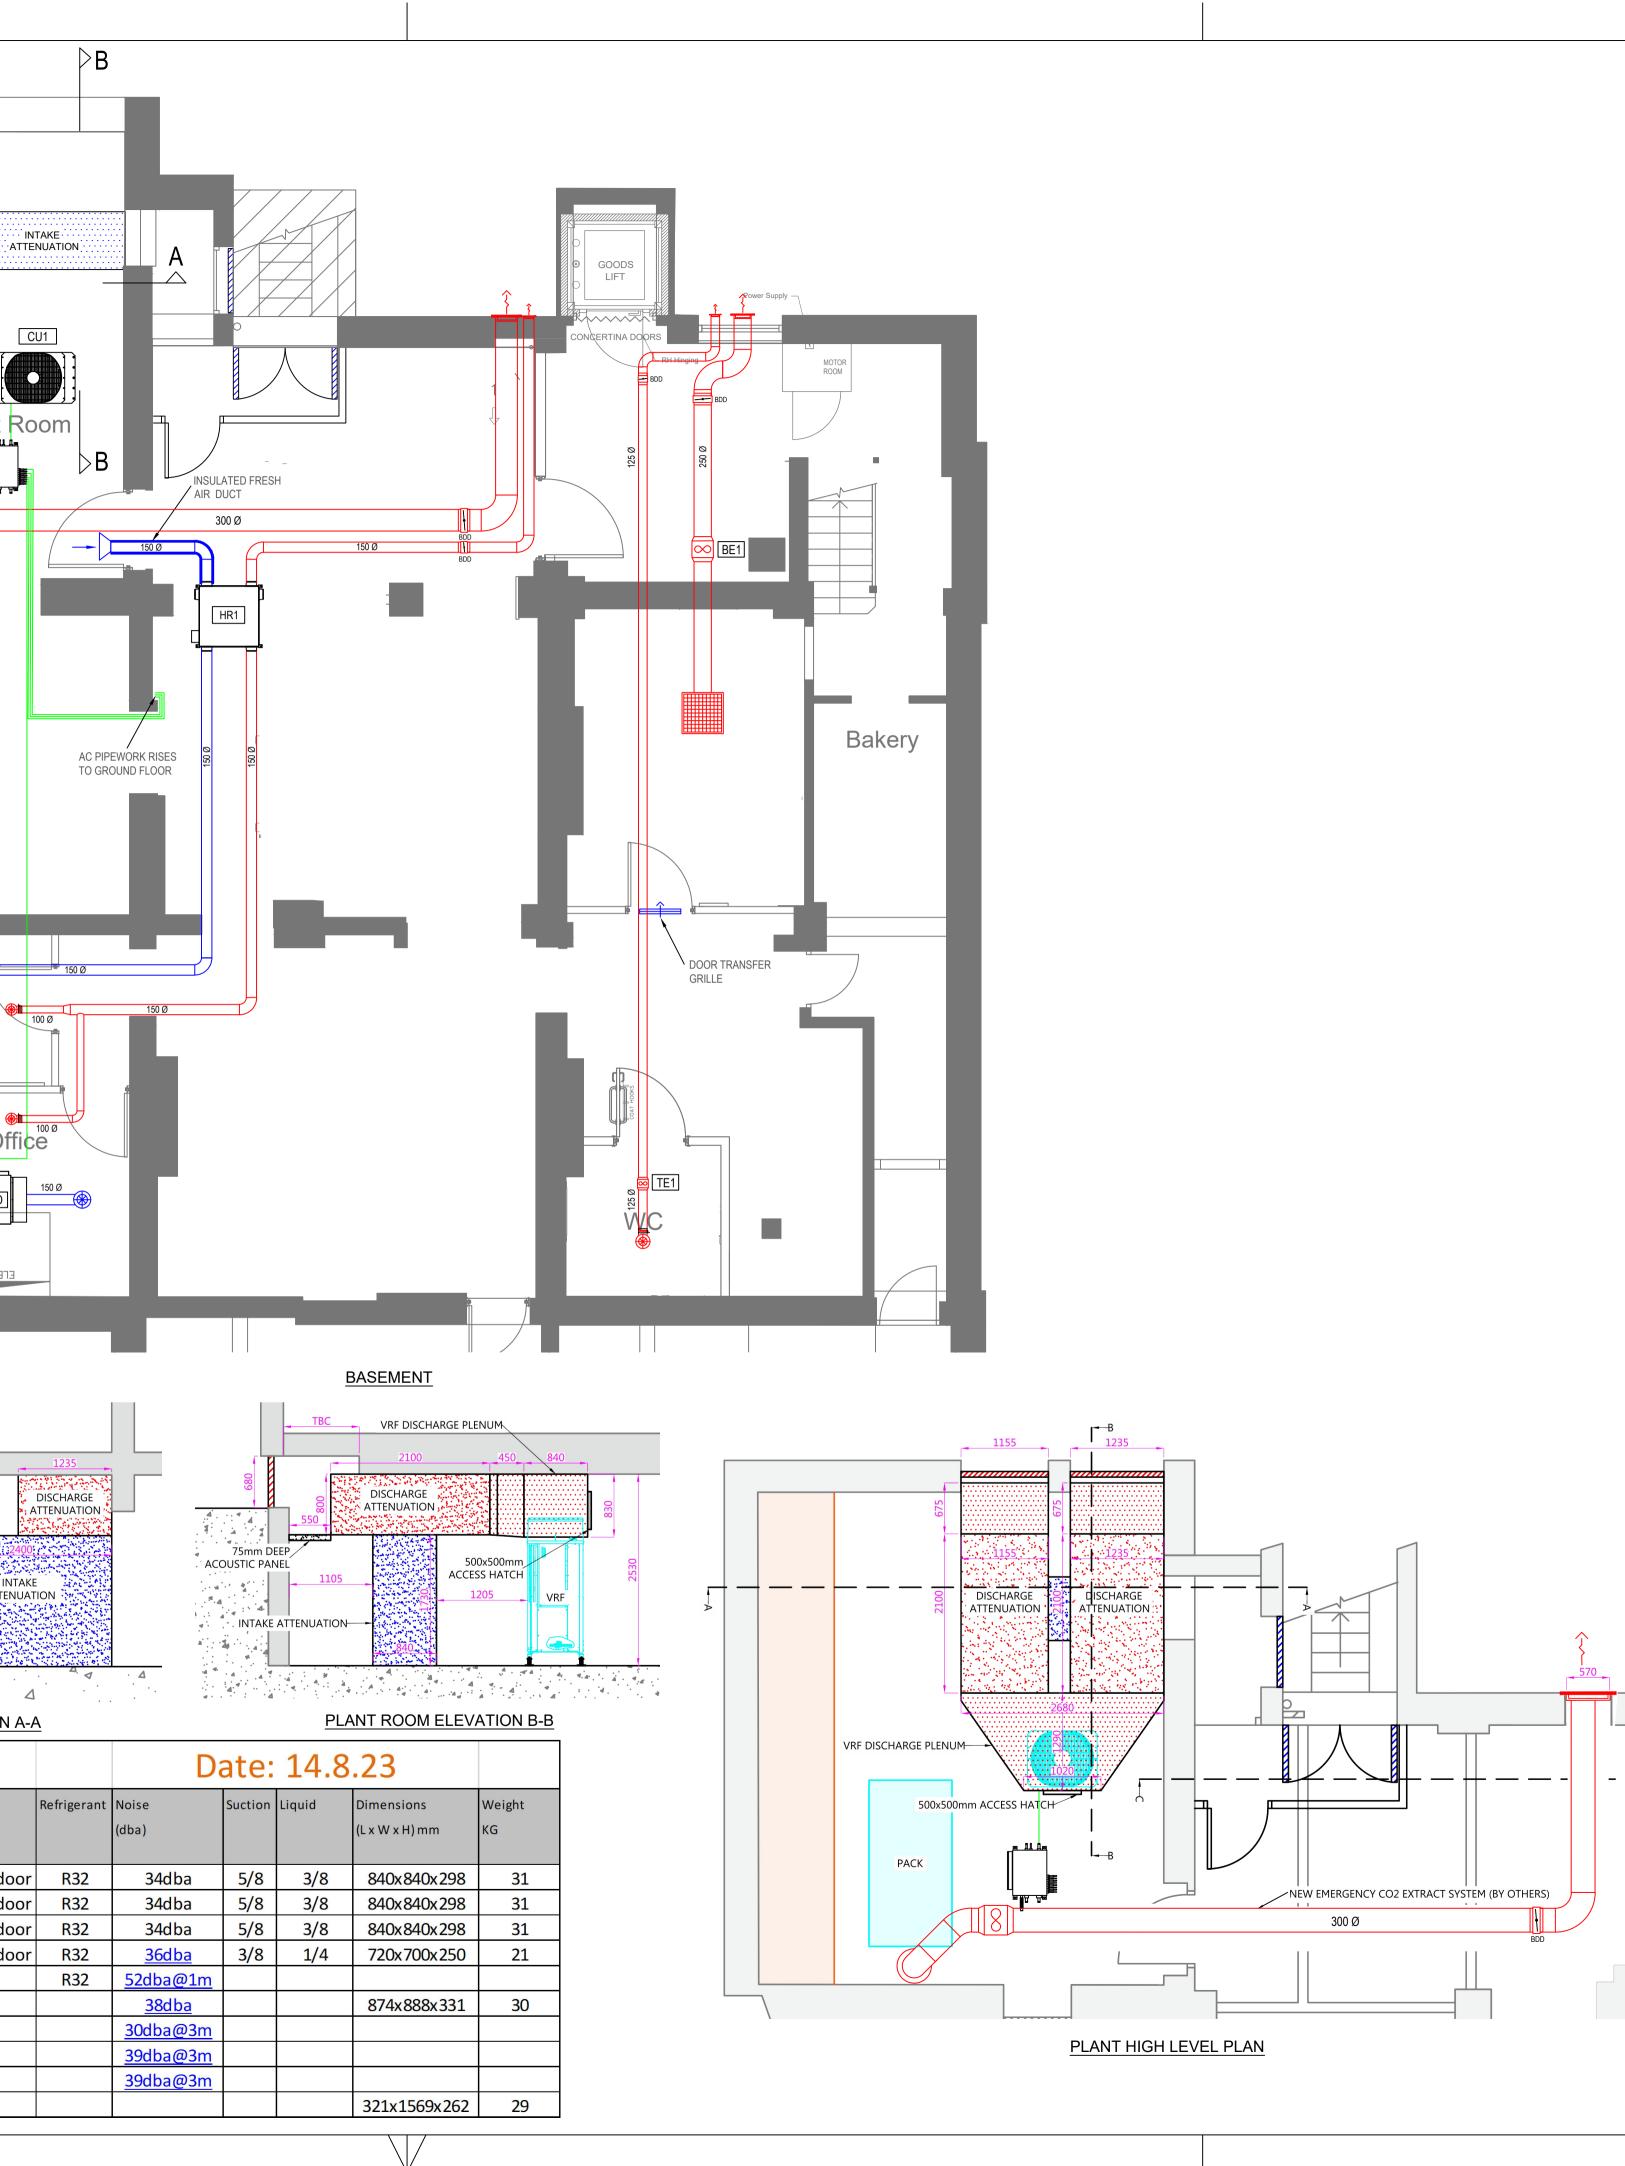

|                                    |                      | AT      |
|------------------------------------|----------------------|---------|
| CO2 EXTRAC<br>DROPS TO<br>300mm FF |                      | Plant R |
|                                    |                      |         |
|                                    | €∎<br>100 Ø<br>Staff | Room @  |

Α

 $\bigtriangleup$ 

| Staff                         | R  | 0     | n       |
|-------------------------------|----|-------|---------|
|                               |    | 100 Ø |         |
| FROM HR INTO<br>URN AIR OF AC | Ca | sh    | (<br>Of |
|                               |    |       |         |
|                               | 73 | 3NA9  | ELEC.   |
|                               |    |       |         |
|                               |    |       |         |

|   |      |      |     |     | 1155                            |                |
|---|------|------|-----|-----|---------------------------------|----------------|
|   | 1951 | 2530 |     | 800 | DISCHARGE<br>ATTENUATION<br>0EL | INTAI<br>INTAI |
| • | 4    |      | • • |     | Δ                               |                |

## PLANT ROOM ELEVATION A-A

| Sains     | Sainsbury's Equipment Legend |                              | Site: Hove   |              |                |      | R          | lev:        |              |
|-----------|------------------------------|------------------------------|--------------|--------------|----------------|------|------------|-------------|--------------|
| Reference | Quantity                     | Product                      | Manufacturer | Model number | Controls       | Duty | Electrical | Electrical  | Electrical   |
|           |                              |                              |              |              |                | (kw) | Run amps   | Fuse rating | Supply       |
|           |                              |                              |              |              |                |      | (amp)      | (amps)      |              |
| AC1A      | 1                            | Retail Cassette No 1A        | Mitsubishi   | PLFY-M100VEM | Wired control  | 12.5 |            |             | from outdoor |
| AC1B      | 1                            | Retail Cassette No 1B        | Mitsubishi   | PLFY-M100VEM | Wired control  | 12.5 |            |             | from outdoor |
| AC1C      | 1                            | Retail Cassette No 1C        | Mitsubishi   | PLFY-M100VEM | Wired control  | 12.5 |            |             | from outdoor |
| AC1D      | 1                            | Cash office ducted 1D        | Mitsubishi   | PEFY-M20VL   | Infa-red       | 2.5  |            |             | from outdoor |
| CU1       | 1                            | Retail condensing unit No 1  | Mitsubishi   | PURY-M300YNW |                | 37.5 | 18.4amps   | 32amps      | 415          |
| HR1       | 1                            | Cash & Colleague ventilation | Mitsubishi   | LGH-35RVX    | Controller     |      | 1.1amps    | 6amp        | 240v         |
| TE1       | 1                            | Toilet extract               | S&P          | TD 150mm dia | PIR sensor     |      | 0.06amps   | 6amp        | 240v         |
| BE1       | 1                            | Bakery extract               | S&P          | TD 250mm dia | Controller     |      | 2.33amps   | 6amp        | 240v         |
| PLT1      | 1                            | C02 extract                  | S&P          | TD 315mm dia | Leak detection |      | 2.33amps   | 6amp        | 240v         |
| OD1       | 1                            | Over door heater             | Dimplex      | CAB15E       | Controller     | 12.5 | 10.2       | 20amp       | 415v         |

|                    | NOTES                                                                                                                                                                                                                       |                                                             |
|--------------------|-----------------------------------------------------------------------------------------------------------------------------------------------------------------------------------------------------------------------------|-------------------------------------------------------------|
|                    | DO NOT SCALE CELL SIZES ON THIS DRAWING AR<br>FOR ACTUAL SIZE - REFER TO SUPPLIER OR COI<br>INSTALLATION DRAWING. THE REFRIGERATED EQ<br>THIS DRAWING IS BASED ON NEW EQUIPMENT, AI<br>EQUIPMENT SIZES (UNLESS STATED OTHER | NSULTANT<br>UIPMENT ON<br>ND GENERIC                        |
|                    | DRAWING BASED ON STORE PLAN<br>CDG4 APP REV B                                                                                                                                                                               |                                                             |
|                    | REVISIONS                                                                                                                                                                                                                   |                                                             |
|                    |                                                                                                                                                                                                                             | 00.00                                                       |
|                    | A UPDATED STORE PLAN 30.<br>B UPDATED NSL LAYOUT 12.                                                                                                                                                                        |                                                             |
|                    | C UPDATED NSL LAYOUT 21.                                                                                                                                                                                                    | 11.23                                                       |
|                    | D UPDATED NSL LAYOUT 29.                                                                                                                                                                                                    | 11.23                                                       |
|                    | LEGEND<br>Overdoor                                                                                                                                                                                                          | Heater                                                      |
|                    |                                                                                                                                                                                                                             |                                                             |
|                    | Air condit<br>cassette                                                                                                                                                                                                      | ioning                                                      |
|                    | Air condit<br>ducted ur                                                                                                                                                                                                     |                                                             |
|                    | Air condi<br>VRF con<br>unit                                                                                                                                                                                                |                                                             |
|                    | Air condi                                                                                                                                                                                                                   | tioning                                                     |
|                    | Air condit<br>pipework                                                                                                                                                                                                      | ioning                                                      |
|                    | Heat reco                                                                                                                                                                                                                   |                                                             |
|                    | Inline extr                                                                                                                                                                                                                 | act fan                                                     |
|                    | 600 x 600<br>crate grille                                                                                                                                                                                                   |                                                             |
|                    | Supply air                                                                                                                                                                                                                  | valve                                                       |
|                    | Return air                                                                                                                                                                                                                  | <sup>.</sup> valve                                          |
|                    | Supply du                                                                                                                                                                                                                   | ıct                                                         |
|                    | Extract du                                                                                                                                                                                                                  |                                                             |
|                    |                                                                                                                                                                                                                             | ontrol                                                      |
|                    | FD<br>FD<br>Fire damp                                                                                                                                                                                                       | ber                                                         |
|                    | BDD Back draft                                                                                                                                                                                                              |                                                             |
|                    |                                                                                                                                                                                                                             | land Street                                                 |
| $\widehat{}$       | AIR CONDITIONING • REFRIGERATION • ELECTRICAL • PLUMBING • HEATING • VENTILATION Websi                                                                                                                                      | 01482) 371888<br>: info@airkool.com<br>ite: www.airkool.com |
| 570                | XA-0307-1841-AIR-ZZZ-00-DR-<br>Project                                                                                                                                                                                      | M-0572                                                      |
|                    | SAINSBURY'S                                                                                                                                                                                                                 |                                                             |
|                    | LOCAL<br>CHURCH ROAD                                                                                                                                                                                                        |                                                             |
|                    | BRIGHTON                                                                                                                                                                                                                    |                                                             |
|                    | Drawing Title                                                                                                                                                                                                               |                                                             |
| SYSTEM (BY OTHERS) | PROPOSED<br>BASEMENT VENTILA<br>LAYOUT                                                                                                                                                                                      | TION                                                        |
|                    | Driginator J.A Authonse J.A Date Scale at 16.08.23                                                                                                                                                                          | R.D                                                         |
|                    | Sainsbury's Loc                                                                                                                                                                                                             | cal                                                         |
|                    |                                                                                                                                                                                                                             | —                                                           |