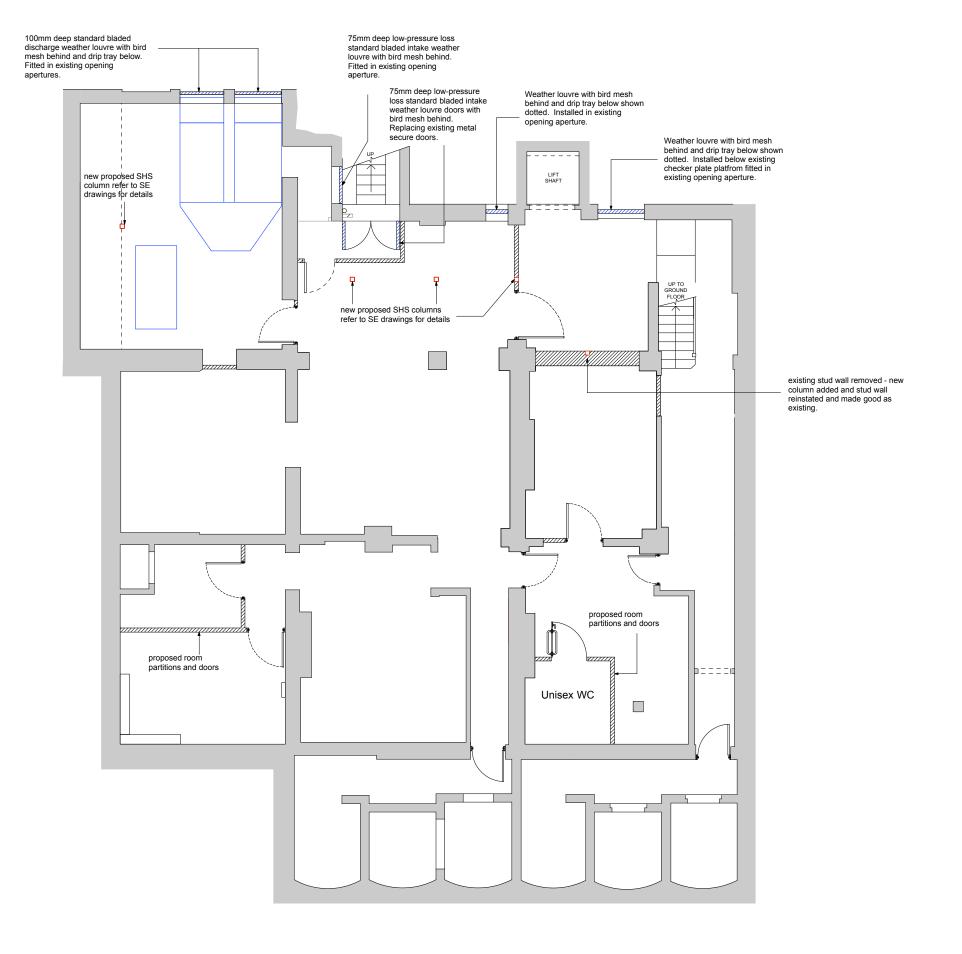

Rame Architects Ltd
Residence Two
Royal William Yard, Plymouth PL1 3RP

E: info@ramearchitects.co.uk
T: 01752 223 859

W: www.ramearchitects.co.uk

Sainsbury's WILLIAMS
SOUTHERN LIMITED
CONSTRUCTION

|          | REV | ISIC |
|----------|-----|------|
| PLANNING | Α   | F    |
| FLAMMING | В   | ,    |
|          | l c | 1 (  |

REVISION

A Partition hatch and column added

B Addional proposed chillers & partitions added

C Chillers omitted

| BY<br>SWN<br>SWN<br>SWN | CHK'D | DATE<br>5.12.23<br>3.01.24<br>5.01.24 | THIS DRAWING WAS AMENDED TO SUIT<br>(and should be read in conjunction with)<br>SSL DRAWING NO: |
|-------------------------|-------|---------------------------------------|-------------------------------------------------------------------------------------------------|
| SWN                     |       | 3.01.24                               | SSL DRAWING NO:                                                                                 |

| PROPOSED STRUCTURAL, M&E BASEMENT PLAN     |         |               | DRAWING No<br>P/65  |
|--------------------------------------------|---------|---------------|---------------------|
| SAINSBURY'S LOCAL HOVE                     | PROJECT | REVISION<br>C | SCALE<br>1:100 @ A3 |
| 100-104 CHURCH ROAD<br>EAST SUSSEX BN3 2EB |         | DRAWN BY      | DATE<br>NOV 2023    |