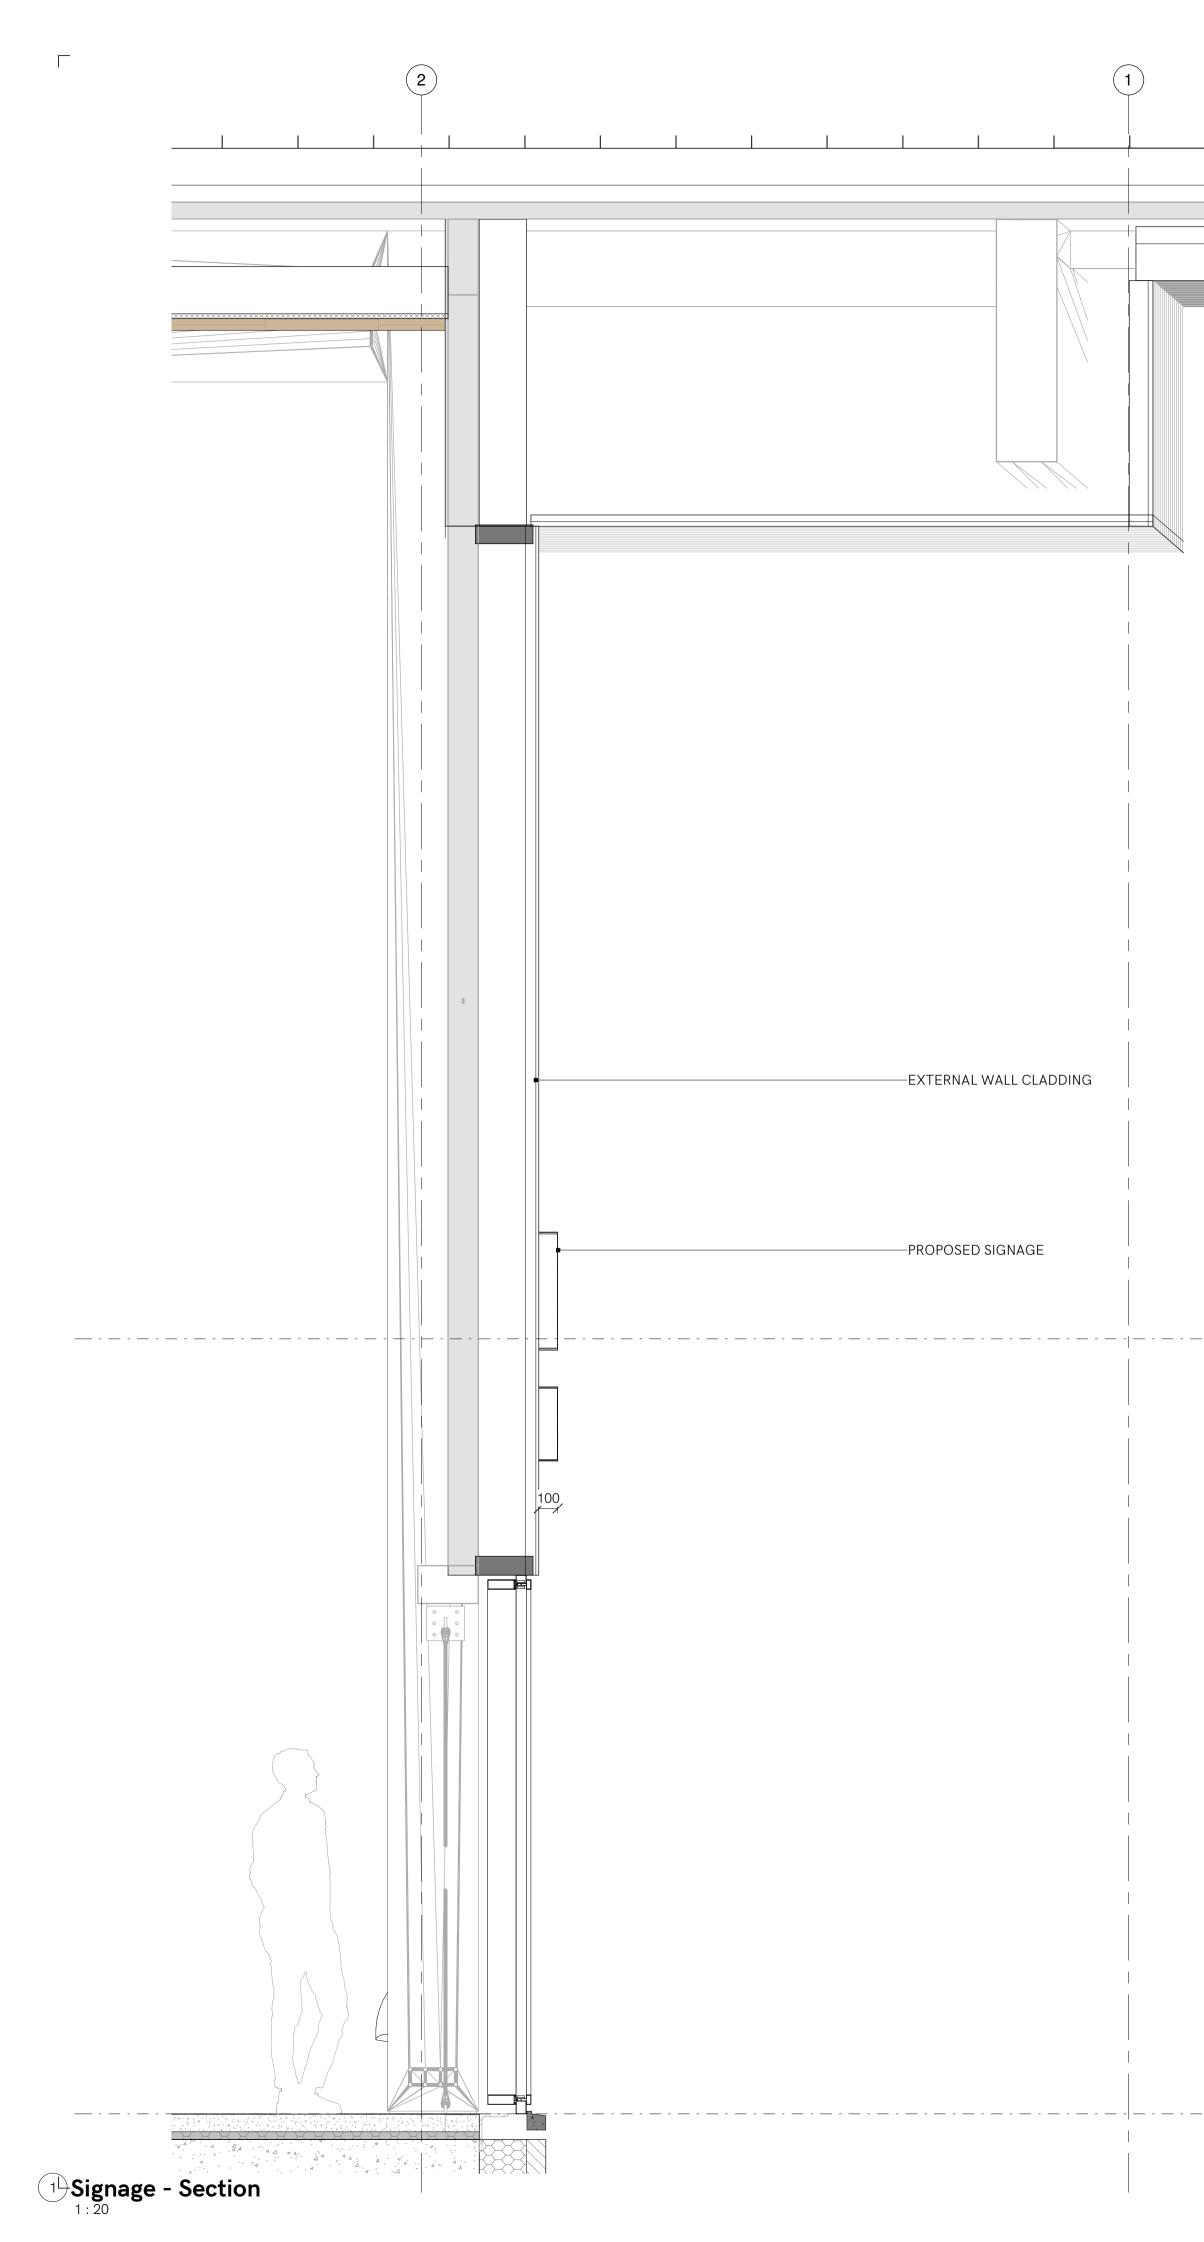

## Drawing Name

External Signage Section & Elevation

| Scale @ A1 | Checked | Revision |
|------------|---------|----------|
| 1 : 20     | GY      | C01      |