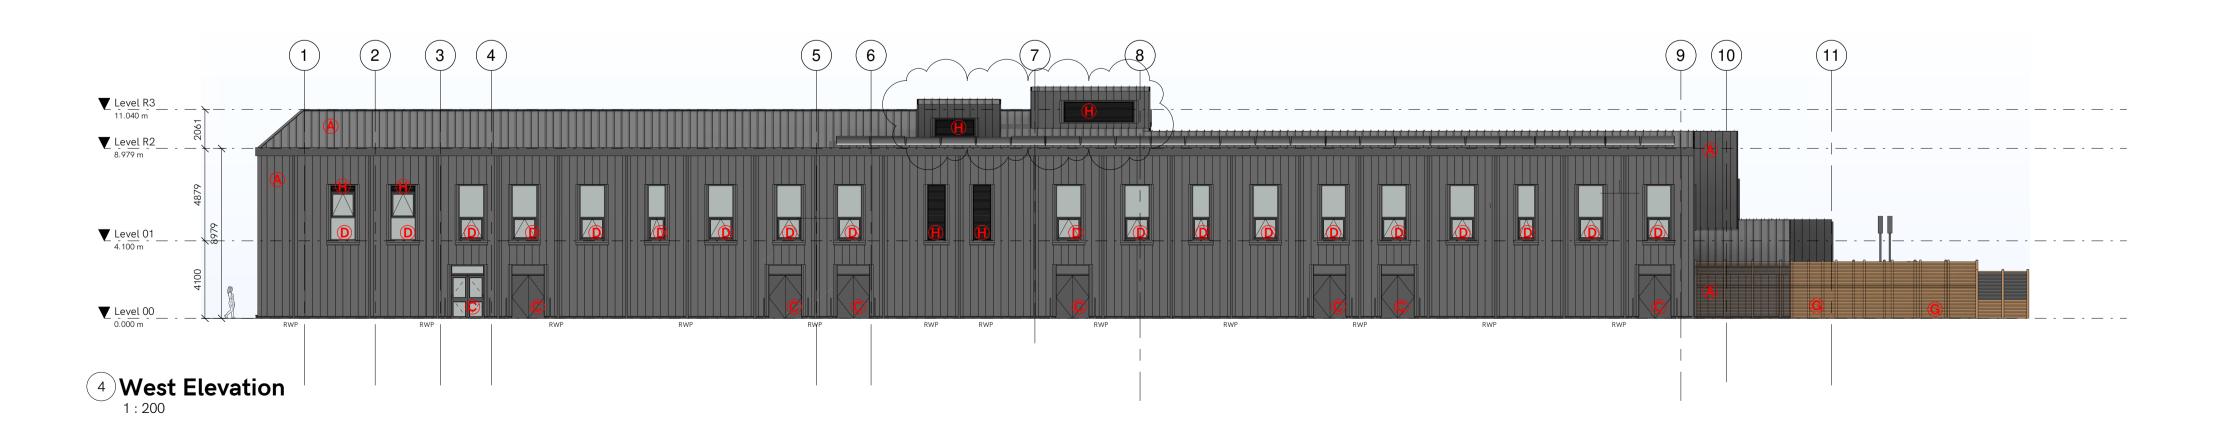

South Elevation

West

Elevation

A Standing Seam/ Metal Cladding

**B** Curtain Walling

**C** External Doors

**D** Windows

**E** Feature Sign

**F** Feature Metal Cladding

**G** Fencing surround to Sprinkler Tank

**H** Louvres

| Rev | Notes                                                                                                                                                                                                                                                                                               | Drawn    | Appr     | Date                 |
|-----|-----------------------------------------------------------------------------------------------------------------------------------------------------------------------------------------------------------------------------------------------------------------------------------------------------|----------|----------|----------------------|
| P01 | First Issue                                                                                                                                                                                                                                                                                         | AB       | GY       | 30.01.20             |
| P02 | Elevations developed following issue of Stage 1 frozen plans.                                                                                                                                                                                                                                       | LB       | GY       | 04.06.20             |
| P03 | Elevations updated to reflect revised design.                                                                                                                                                                                                                                                       | LB       | GY       | 26.03.21             |
| P04 | Elevations updated following daylight analysis requirements from Rybka.                                                                                                                                                                                                                             | LB       | GY       | 27.07.21             |
| P05 | Window sizes revised to reflect GSL<br>model. Window and door positions<br>reviewed where indicated. Window<br>added to stair 2 level 1 for smoke<br>vent.                                                                                                                                          | LB       | GY       | 10.08.21             |
|     | per B&W request, windows above moved slightly to suit. Pool Hall windows lowered to 2850mm as discussed to suit CLT design, East / North / West Elevations ground floor openings all aligned to 2850mm line (door heights remain, toplight reduced). Transom added to North Elevation. Signage TBC. |          |          |                      |
| P06 | for design development. Pool Plant door location revised as                                                                                                                                                                                                                                         | YZ       | GY       | 26.08.21             |
| P07 | Louvres updated further to M&E engineer's request. General updates                                                                                                                                                                                                                                  | YZ       | NW       | 19.10.21             |
| P08 | Window height reduced.  Title sheet note and scale bar reviewed for planning submission.                                                                                                                                                                                                            | LB       | GY       | 06.12.21             |
| P09 | Title sheet note and scale bar reviewed for planning submission.                                                                                                                                                                                                                                    | LB       | GY       | 08.12.21             |
| P10 | South fence enclosure updated following BAM comments. RWP locations rationalised.                                                                                                                                                                                                                   | YZ       | GY       | 13.01.22             |
| P11 | Opening windows added to CW panels. Dogbox louvre updates.                                                                                                                                                                                                                                          | YZ       | GY       | 20.09.22             |
| CO1 | CAN HM029<br>CAN HM015 - Envelope updates                                                                                                                                                                                                                                                           | YZ<br>YZ | GY<br>GY | 27.02.24<br>14.09.23 |