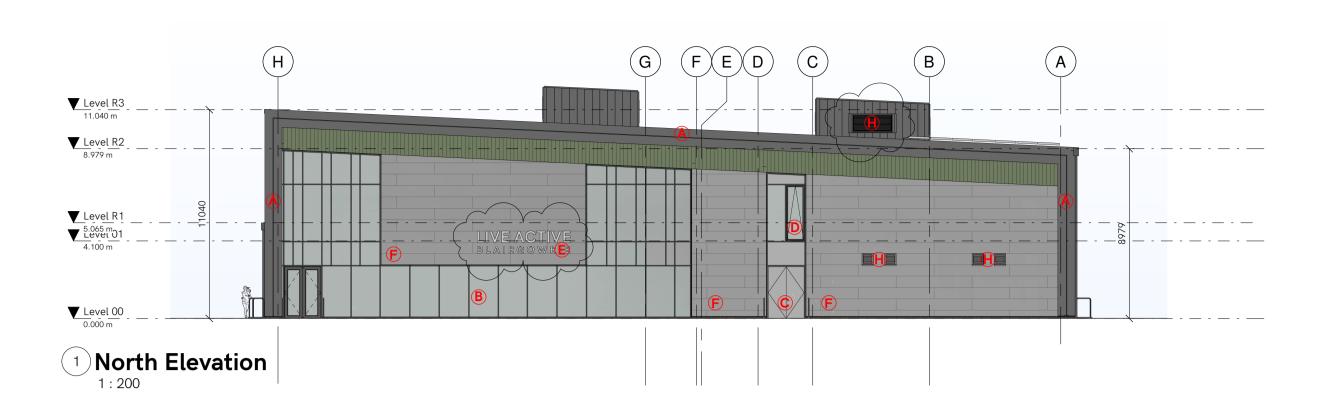

North Elevation Copyright and not to be reproduced without the consent of Holmes Miller Holmes Miller accepts responsibility for this document only to the commissioning Party and not to any other. Holmes Miller does not accept liability for accuracy or veracity of survey information provided by others and horizontal dimensions and levels provided by Holmes Miller and based on survey information provided by others must be verified on site SCALE FOR PLANNING PURPOSES ONLY. DO NOT SCALE FOR CONSTRUCTION: Use figured dimensions only East Elevation <u>Material Key</u>

South Elevation

West

Elevation

A Standing Seam/ Metal Cladding

**B** Curtain Walling

**C** External Doors

**D** Windows

**E** Feature Sign

**F** Feature Metal Cladding

**G** Fencing surround to Sprinkler Tank

**H** Louvres

| Rev | Notes                                                                                                                                                                                                                                                                                               | Drawn    | Appr     | Date                 |
|-----|-----------------------------------------------------------------------------------------------------------------------------------------------------------------------------------------------------------------------------------------------------------------------------------------------------|----------|----------|----------------------|
| P01 | First Issue                                                                                                                                                                                                                                                                                         | AB       | GY       | 30.01.20             |
| P02 | Elevations developed following issue of Stage 1 frozen plans.                                                                                                                                                                                                                                       | LB       | GY       | 04.06.20             |
| P03 | Elevations updated to reflect revised design.                                                                                                                                                                                                                                                       | LB       | GY       | 26.03.21             |
| P04 | Elevations updated following daylight analysis requirements from Rybka.                                                                                                                                                                                                                             | LB       | GY       | 27.07.21             |
| P05 | Window sizes revised to reflect GSL<br>model. Window and door positions<br>reviewed where indicated. Window<br>added to stair 2 level 1 for smoke<br>vent.                                                                                                                                          | LB       | GY       | 10.08.21             |
|     | per B&W request, windows above moved slightly to suit. Pool Hall windows lowered to 2850mm as discussed to suit CLT design, East / North / West Elevations ground floor openings all aligned to 2850mm line (door heights remain, toplight reduced). Transom added to North Elevation. Signage TBC. |          |          |                      |
| P06 | for design development. Pool Plant door location revised as                                                                                                                                                                                                                                         | YZ       | GY       | 26.08.21             |
| P07 | Louvres updated further to M&E engineer's request. General updates                                                                                                                                                                                                                                  | YZ       | NW       | 19.10.21             |
| P08 | Window height reduced.  Title sheet note and scale bar reviewed for planning submission.                                                                                                                                                                                                            | LB       | GY       | 06.12.21             |
| P09 | Title sheet note and scale bar reviewed for planning submission.                                                                                                                                                                                                                                    | LB       | GY       | 08.12.21             |
| P10 | South fence enclosure updated following BAM comments. RWP locations rationalised.                                                                                                                                                                                                                   | YZ       | GY       | 13.01.22             |
| P11 | Opening windows added to CW panels. Dogbox louvre updates.                                                                                                                                                                                                                                          | YZ       | GY       | 20.09.22             |
| CO1 | CAN HM029<br>CAN HM015 - Envelope updates                                                                                                                                                                                                                                                           | YZ<br>YZ | GY<br>GY | 27.02.24<br>14.09.23 |