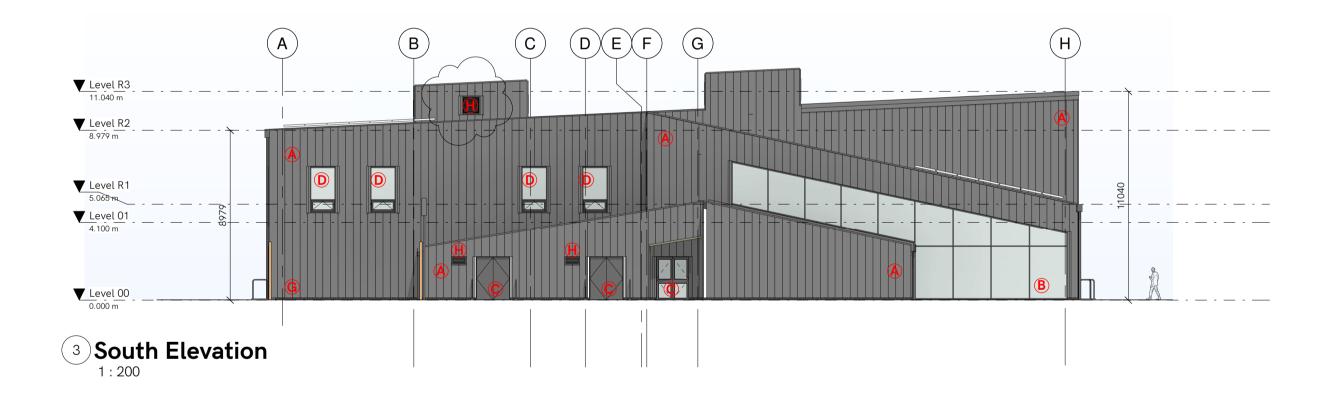

South Elevation

West

Elevation

A Standing Seam/ Metal Cladding

**B** Curtain Walling

**C** External Doors

**D** Windows

**E** Feature Sign

**F** Feature Metal Cladding

**G** Fencing surround to Sprinkler Tank

**H** Louvres

| Rev | Notes                                                                                                                                                                                                                                                                                               | Drawn    | Appr     | Date                 |
|-----|-----------------------------------------------------------------------------------------------------------------------------------------------------------------------------------------------------------------------------------------------------------------------------------------------------|----------|----------|----------------------|
| P01 | First Issue                                                                                                                                                                                                                                                                                         | AB       | GY       | 30.01.20             |
| P02 | Elevations developed following issue of Stage 1 frozen plans.                                                                                                                                                                                                                                       | LB       | GY       | 04.06.20             |
| P03 | Elevations updated to reflect revised design.                                                                                                                                                                                                                                                       | LB       | GY       | 26.03.21             |
| P04 | Elevations updated following daylight analysis requirements from Rybka.                                                                                                                                                                                                                             | LB       | GY       | 27.07.21             |
| P05 | Window sizes revised to reflect GSL<br>model. Window and door positions<br>reviewed where indicated. Window<br>added to stair 2 level 1 for smoke<br>vent.                                                                                                                                          | LB       | GY       | 10.08.21             |
|     | per B&W request, windows above moved slightly to suit. Pool Hall windows lowered to 2850mm as discussed to suit CLT design, East / North / West Elevations ground floor openings all aligned to 2850mm line (door heights remain, toplight reduced). Transom added to North Elevation. Signage TBC. |          |          |                      |
| P06 | for design development. Pool Plant door location revised as                                                                                                                                                                                                                                         | YZ       | GY       | 26.08.21             |
| P07 | Louvres updated further to M&E engineer's request. General updates                                                                                                                                                                                                                                  | YZ       | NW       | 19.10.21             |
| P08 | Window height reduced.  Title sheet note and scale bar reviewed for planning submission.                                                                                                                                                                                                            | LB       | GY       | 06.12.21             |
| P09 | Title sheet note and scale bar reviewed for planning submission.                                                                                                                                                                                                                                    | LB       | GY       | 08.12.21             |
| P10 | South fence enclosure updated following BAM comments. RWP locations rationalised.                                                                                                                                                                                                                   | YZ       | GY       | 13.01.22             |
| P11 | Opening windows added to CW panels. Dogbox louvre updates.                                                                                                                                                                                                                                          | YZ       | GY       | 20.09.22             |
| CO1 | CAN HM029<br>CAN HM015 - Envelope updates                                                                                                                                                                                                                                                           | YZ<br>YZ | GY<br>GY | 27.02.24<br>14.09.23 |