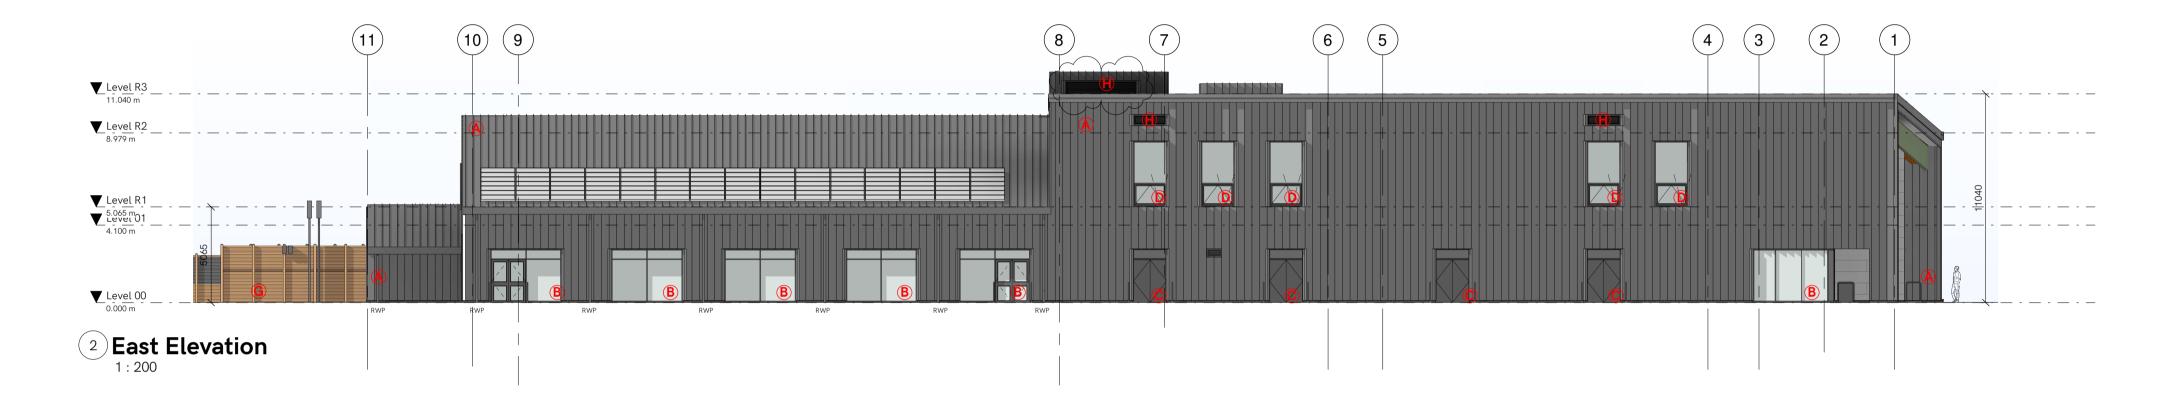

North Elevation Copyright and not to be reproduced without the consent of Holmes Miller Holmes Miller accepts responsibility for this document only to the commissioning Party and not to any other. Holmes Miller does not accept liability for accuracy or veracity of survey information provided by others and horizontal dimensions and levels provided by Holmes Miller and based on survey information provided by others must be verified on site SCALE FOR PLANNING PURPOSES ONLY. DO NOT SCALE FOR CONSTRUCTION: Use figured dimensions only East Elevation <u>Material Key</u>

South Elevation

West

Elevation

A Standing Seam/ Metal Cladding

**B** Curtain Walling

**C** External Doors

**D** Windows

**E** Feature Sign

**F** Feature Metal Cladding

**G** Fencing surround to Sprinkler Tank

**H** Louvres

| Rev | Notes                                                                                                                                                                                                                                                                                               | Drawn    | Appr     | Date                 |
|-----|-----------------------------------------------------------------------------------------------------------------------------------------------------------------------------------------------------------------------------------------------------------------------------------------------------|----------|----------|----------------------|
| P01 | First Issue                                                                                                                                                                                                                                                                                         | AB       | GY       | 30.01.20             |
| P02 | Elevations developed following issue of Stage 1 frozen plans.                                                                                                                                                                                                                                       | LB       | GY       | 04.06.20             |
| P03 | Elevations updated to reflect revised design.                                                                                                                                                                                                                                                       | LB       | GY       | 26.03.21             |
| P04 | Elevations updated following daylight analysis requirements from Rybka.                                                                                                                                                                                                                             | LB       | GY       | 27.07.21             |
| P05 | Window sizes revised to reflect GSL<br>model. Window and door positions<br>reviewed where indicated. Window<br>added to stair 2 level 1 for smoke<br>vent.                                                                                                                                          | LB       | GY       | 10.08.21             |
|     | per B&W request, windows above moved slightly to suit. Pool Hall windows lowered to 2850mm as discussed to suit CLT design, East / North / West Elevations ground floor openings all aligned to 2850mm line (door heights remain, toplight reduced). Transom added to North Elevation. Signage TBC. |          |          |                      |
| P06 | for design development. Pool Plant door location revised as                                                                                                                                                                                                                                         | YZ       | GY       | 26.08.21             |
| P07 | Louvres updated further to M&E engineer's request. General updates                                                                                                                                                                                                                                  | YZ       | NW       | 19.10.21             |
| P08 | Window height reduced.  Title sheet note and scale bar reviewed for planning submission.                                                                                                                                                                                                            | LB       | GY       | 06.12.21             |
| P09 | Title sheet note and scale bar reviewed for planning submission.                                                                                                                                                                                                                                    | LB       | GY       | 08.12.21             |
| P10 | South fence enclosure updated following BAM comments. RWP locations rationalised.                                                                                                                                                                                                                   | YZ       | GY       | 13.01.22             |
| P11 | Opening windows added to CW panels. Dogbox louvre updates.                                                                                                                                                                                                                                          | YZ       | GY       | 20.09.22             |
| CO1 | CAN HM029<br>CAN HM015 - Envelope updates                                                                                                                                                                                                                                                           | YZ<br>YZ | GY<br>GY | 27.02.24<br>14.09.23 |