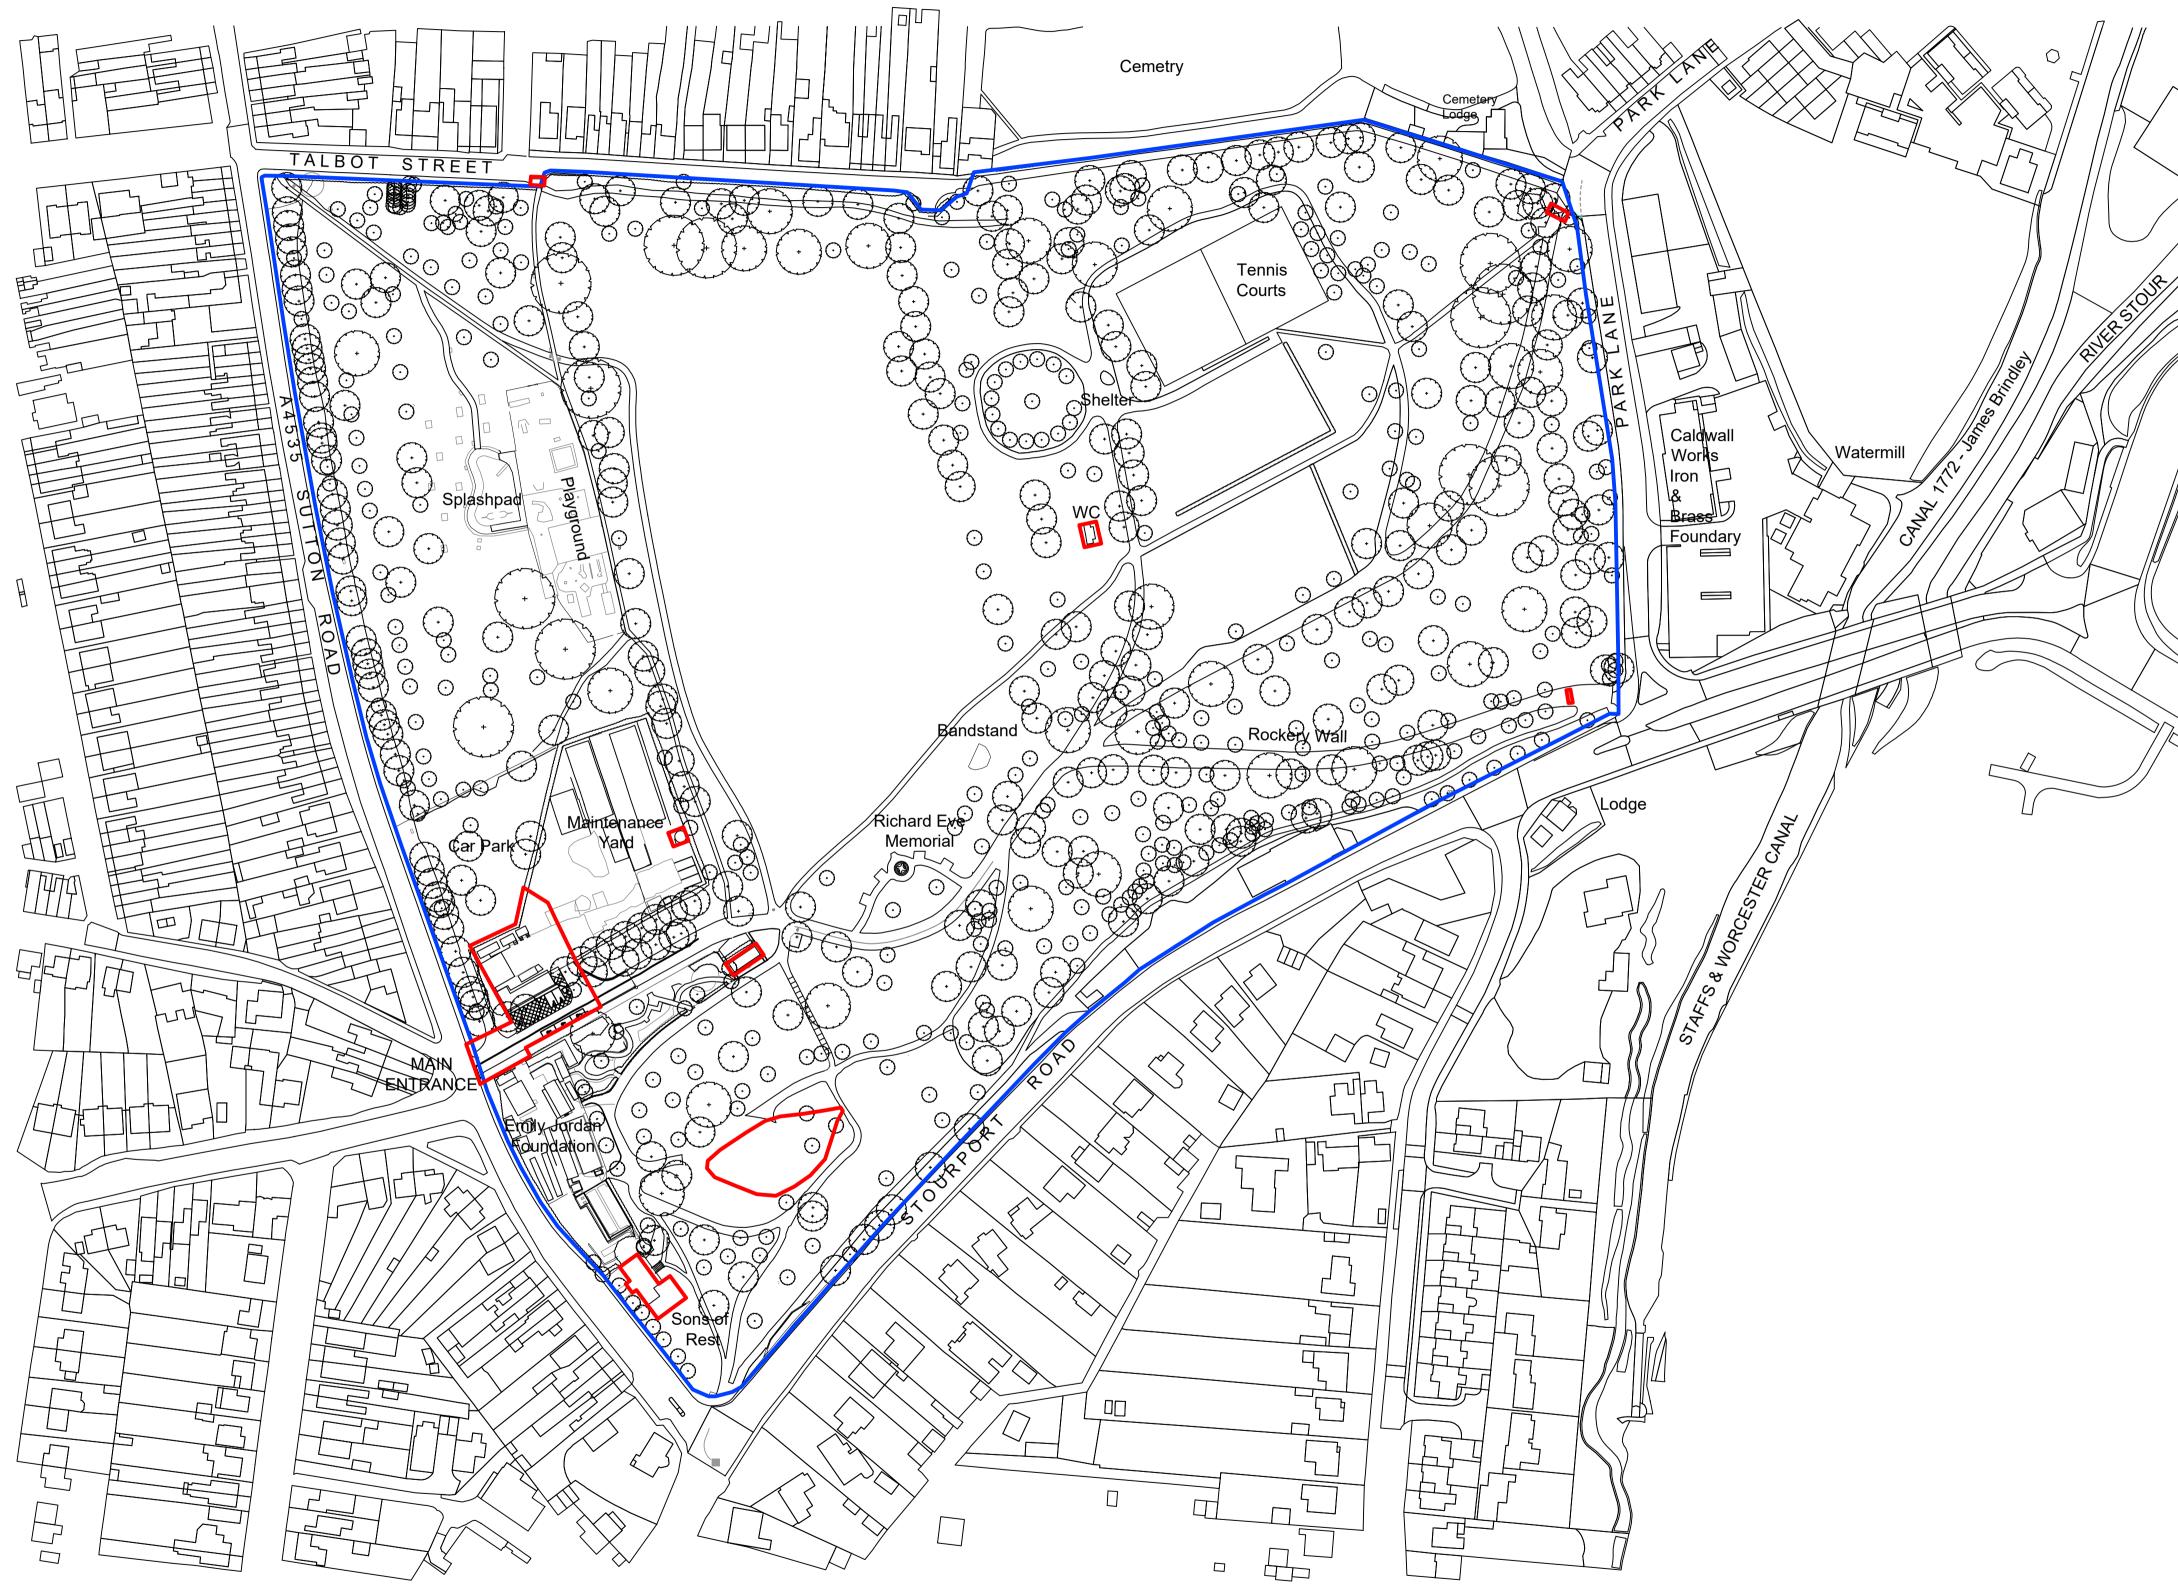

|              | Safety Health and Environmental Information                                                                                                                                                                                                                           |
|--------------|-----------------------------------------------------------------------------------------------------------------------------------------------------------------------------------------------------------------------------------------------------------------------|
|              | The following risks are identified as unusual or unfamiliar to a competent                                                                                                                                                                                            |
|              | CONSTRUCTION RISKS                                                                                                                                                                                                                                                    |
|              | There are no significant or unfamiliar risks                                                                                                                                                                                                                          |
|              | DEMOLITION RISKS (FUTURE)<br>There are no significant or unfamiliar risks                                                                                                                                                                                             |
|              | It is assumed that all work will be carried out by a competent contractor<br>working, where appropriate, to an approved method statement                                                                                                                              |
|              | Notes:                                                                                                                                                                                                                                                                |
|              | Wyre Forest<br>District Council Community HERITAGE                                                                                                                                                                                                                    |
|              | FOR GUIDANCE ONLY     1:20   200mm 400mm 600mm 800mm 1000     1:100   1m   2m     1:50   1m   2m                                                                                          |
|              | Application Site Boundary                                                                                                                                                                                                                                             |
|              | Other land in control of Applicant                                                                                                                                                                                                                                    |
|              |                                                                                                                                                                                                                                                                       |
| $\mathbf{i}$ |                                                                                                                                                                                                                                                                       |
|              |                                                                                                                                                                                                                                                                       |
|              |                                                                                                                                                                                                                                                                       |
|              |                                                                                                                                                                                                                                                                       |
|              |                                                                                                                                                                                                                                                                       |
|              |                                                                                                                                                                                                                                                                       |
|              |                                                                                                                                                                                                                                                                       |
|              |                                                                                                                                                                                                                                                                       |
|              |                                                                                                                                                                                                                                                                       |
|              |                                                                                                                                                                                                                                                                       |
|              |                                                                                                                                                                                                                                                                       |
|              |                                                                                                                                                                                                                                                                       |
| <b>N</b>     |                                                                                                                                                                                                                                                                       |
|              |                                                                                                                                                                                                                                                                       |
|              |                                                                                                                                                                                                                                                                       |
|              |                                                                                                                                                                                                                                                                       |
|              |                                                                                                                                                                                                                                                                       |
|              |                                                                                                                                                                                                                                                                       |
|              |                                                                                                                                                                                                                                                                       |
|              |                                                                                                                                                                                                                                                                       |
|              |                                                                                                                                                                                                                                                                       |
|              |                                                                                                                                                                                                                                                                       |
|              |                                                                                                                                                                                                                                                                       |
|              |                                                                                                                                                                                                                                                                       |
|              |                                                                                                                                                                                                                                                                       |
|              |                                                                                                                                                                                                                                                                       |
|              |                                                                                                                                                                                                                                                                       |
|              |                                                                                                                                                                                                                                                                       |
|              |                                                                                                                                                                                                                                                                       |
|              |                                                                                                                                                                                                                                                                       |
|              |                                                                                                                                                                                                                                                                       |
|              |                                                                                                                                                                                                                                                                       |
|              |                                                                                                                                                                                                                                                                       |
|              |                                                                                                                                                                                                                                                                       |
|              |                                                                                                                                                                                                                                                                       |
|              |                                                                                                                                                                                                                                                                       |
|              |                                                                                                                                                                                                                                                                       |
|              |                                                                                                                                                                                                                                                                       |
|              |                                                                                                                                                                                                                                                                       |
|              | A PLANNING ISSUE Jan '24 AM<br>REV DETAILS DATE CHECK                                                                                                                                                                                                                 |
|              |                                                                                                                                                                                                                                                                       |
|              |                                                                                                                                                                                                                                                                       |
|              | DATE CHECKE                                                                                                                                                                                                                                                           |
|              | REV DETAILS DATE CHECKE   UNIT   DIS43 254357 - mail@bhbarchitects.co.uk   DRAWING NO.   DRAWING NO.   DRAWING NO.   DRAWING NO.                                                                                                                                      |
|              | REV DETAILS DATE CHECKE   UIDATE CHECKE   DATE CHECKE   DISTOWNNIII hayward brown<br>chartered architects   01543 254357 - mail@bhbarchitects.co.uk   DRAWING NO.   Brinton Park, Kidderminster   Site Location Plan   Wyre Forest District Council REV DATE   Mare V |
|              | REV DETAILS DATE CHECKE   UIIS   DITOWNNIII hayward brown<br>chartered architects   01543 254357 - mail@bhbarchitects.co.uk   DRAWING NO.   Brinton Park, Kidderminster   Site Location Plan                                                                          |