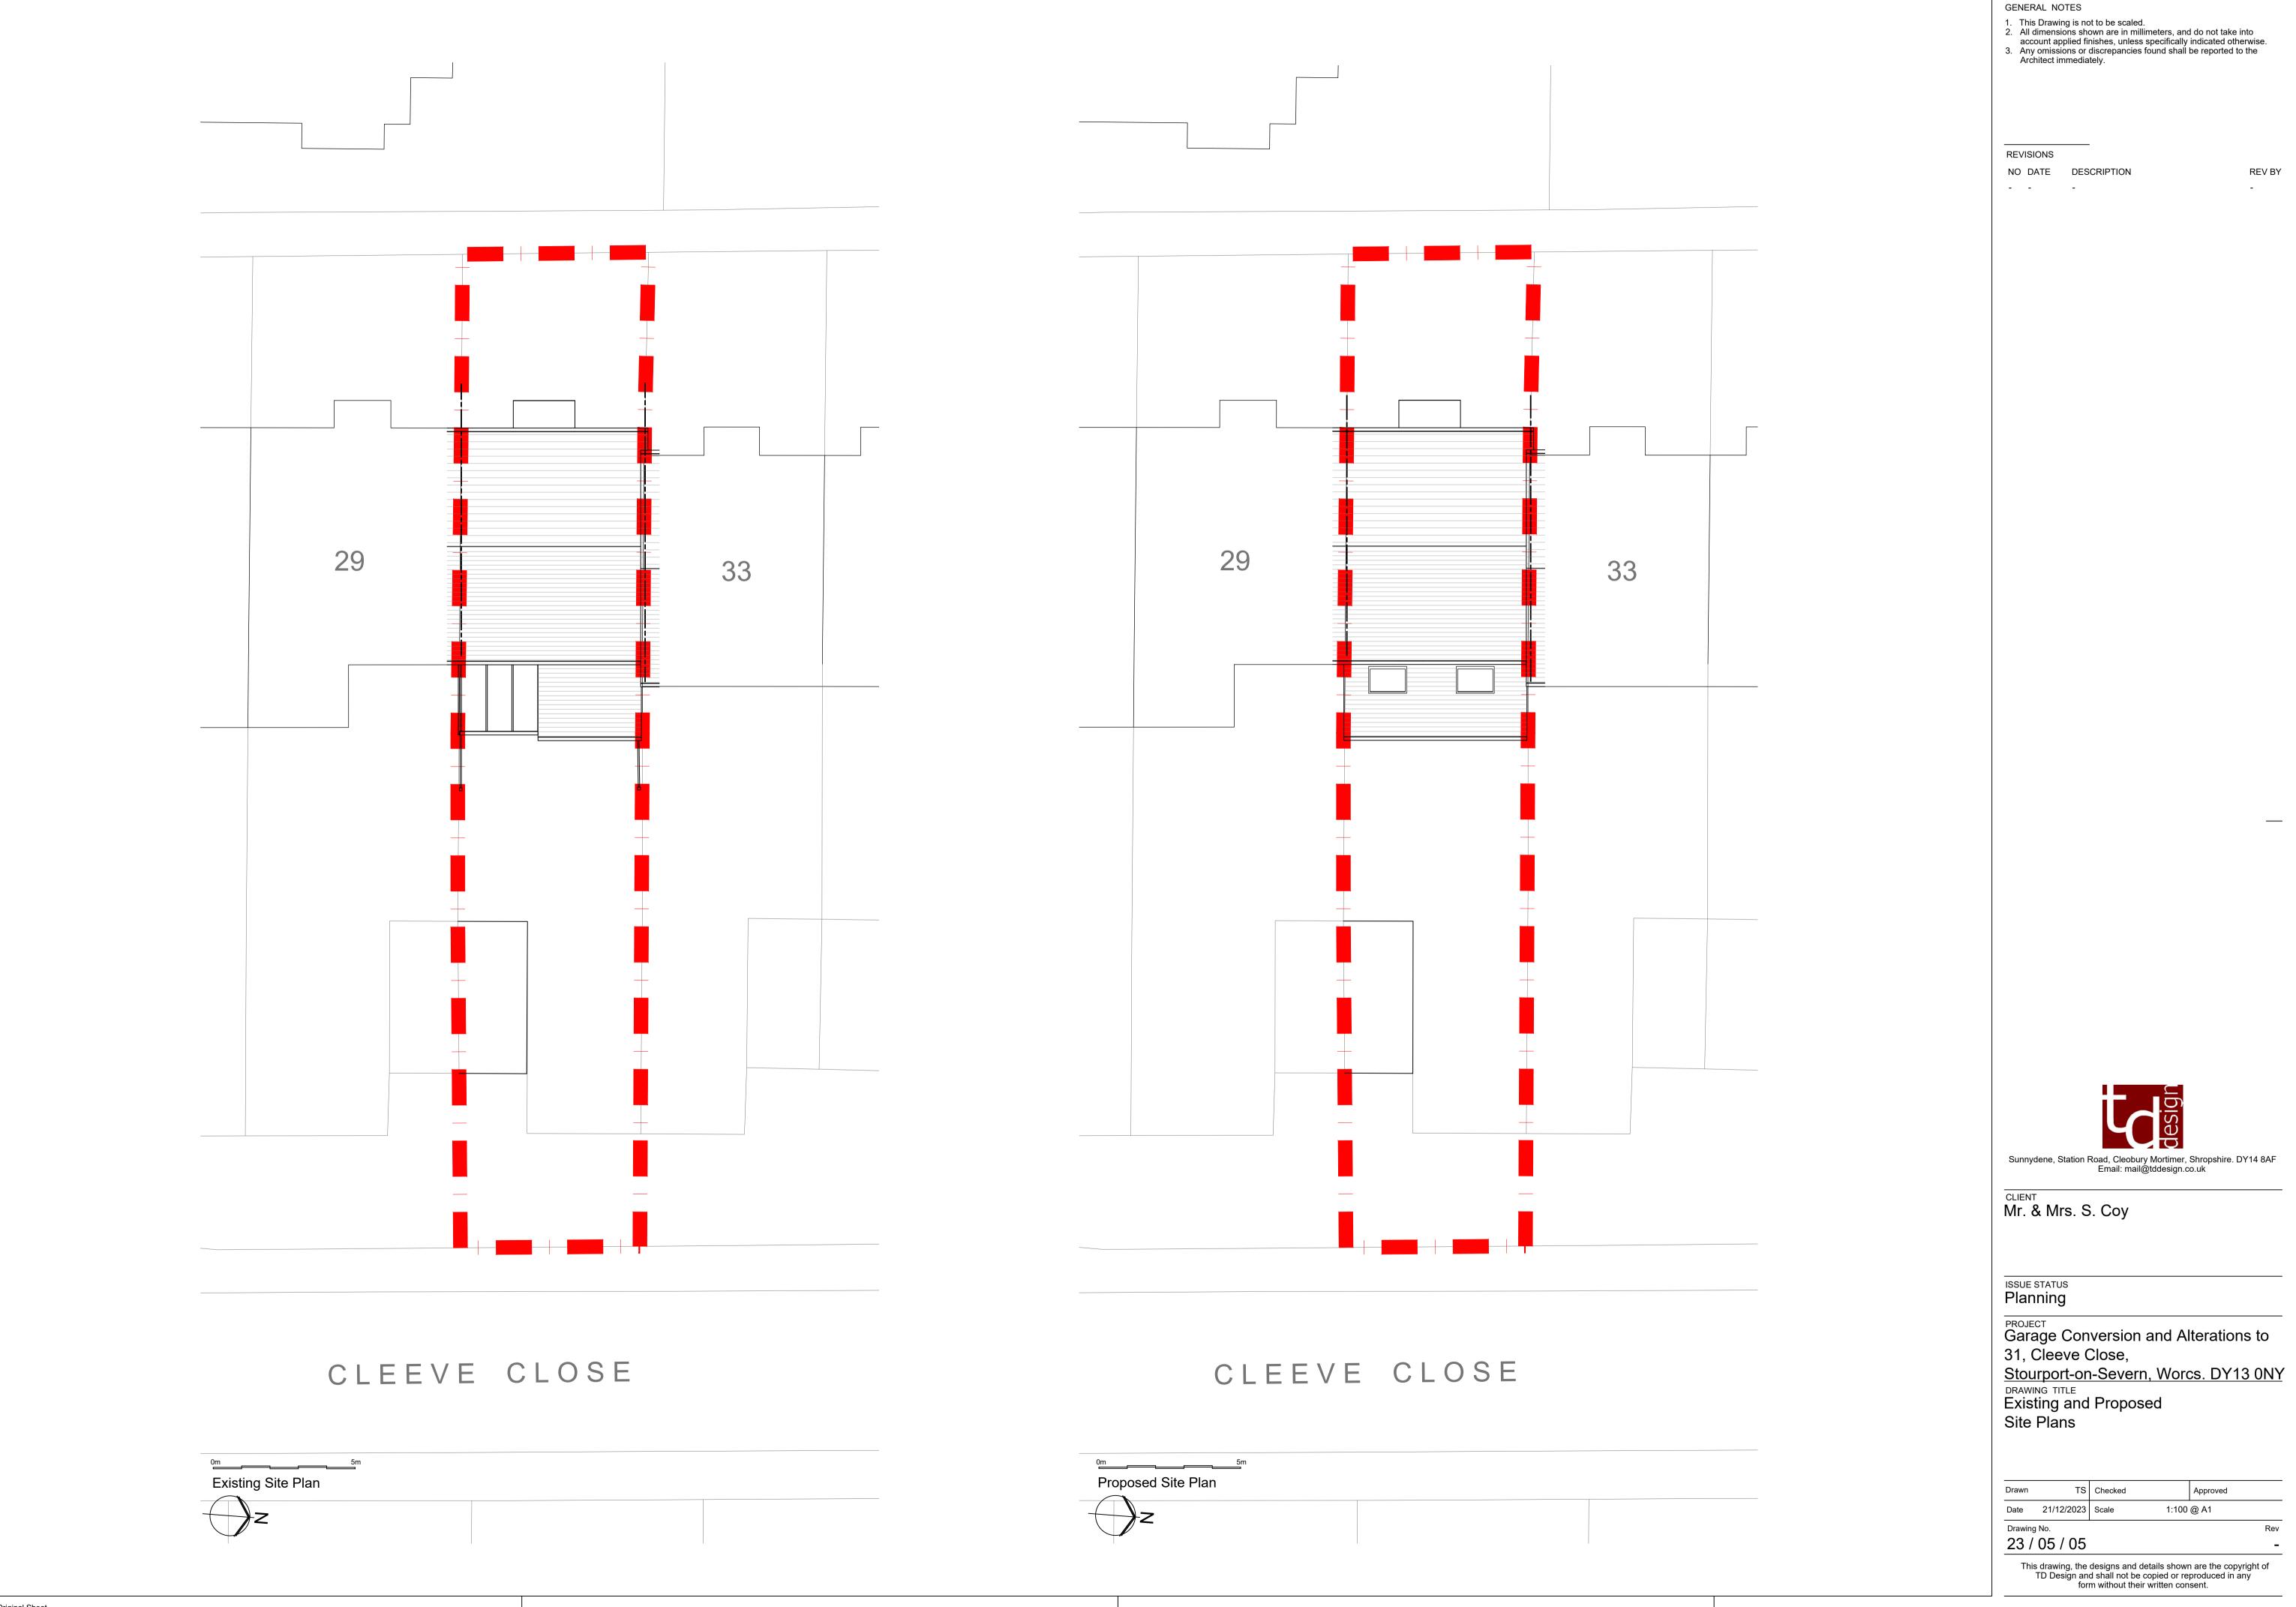

**REV BY** 

Sunnydene, Station Road, Cleobury Mortimer, Shropshire. DY14 8AF Email: mail@tddesign.co.uk

Garage Conversion and Alterations to 31, Cleeve Close,

Date 21/12/2023 Scale

This drawing, the designs and details shown are the copyright of TD Design and shall not be copied or reproduced in any form without their written consent.