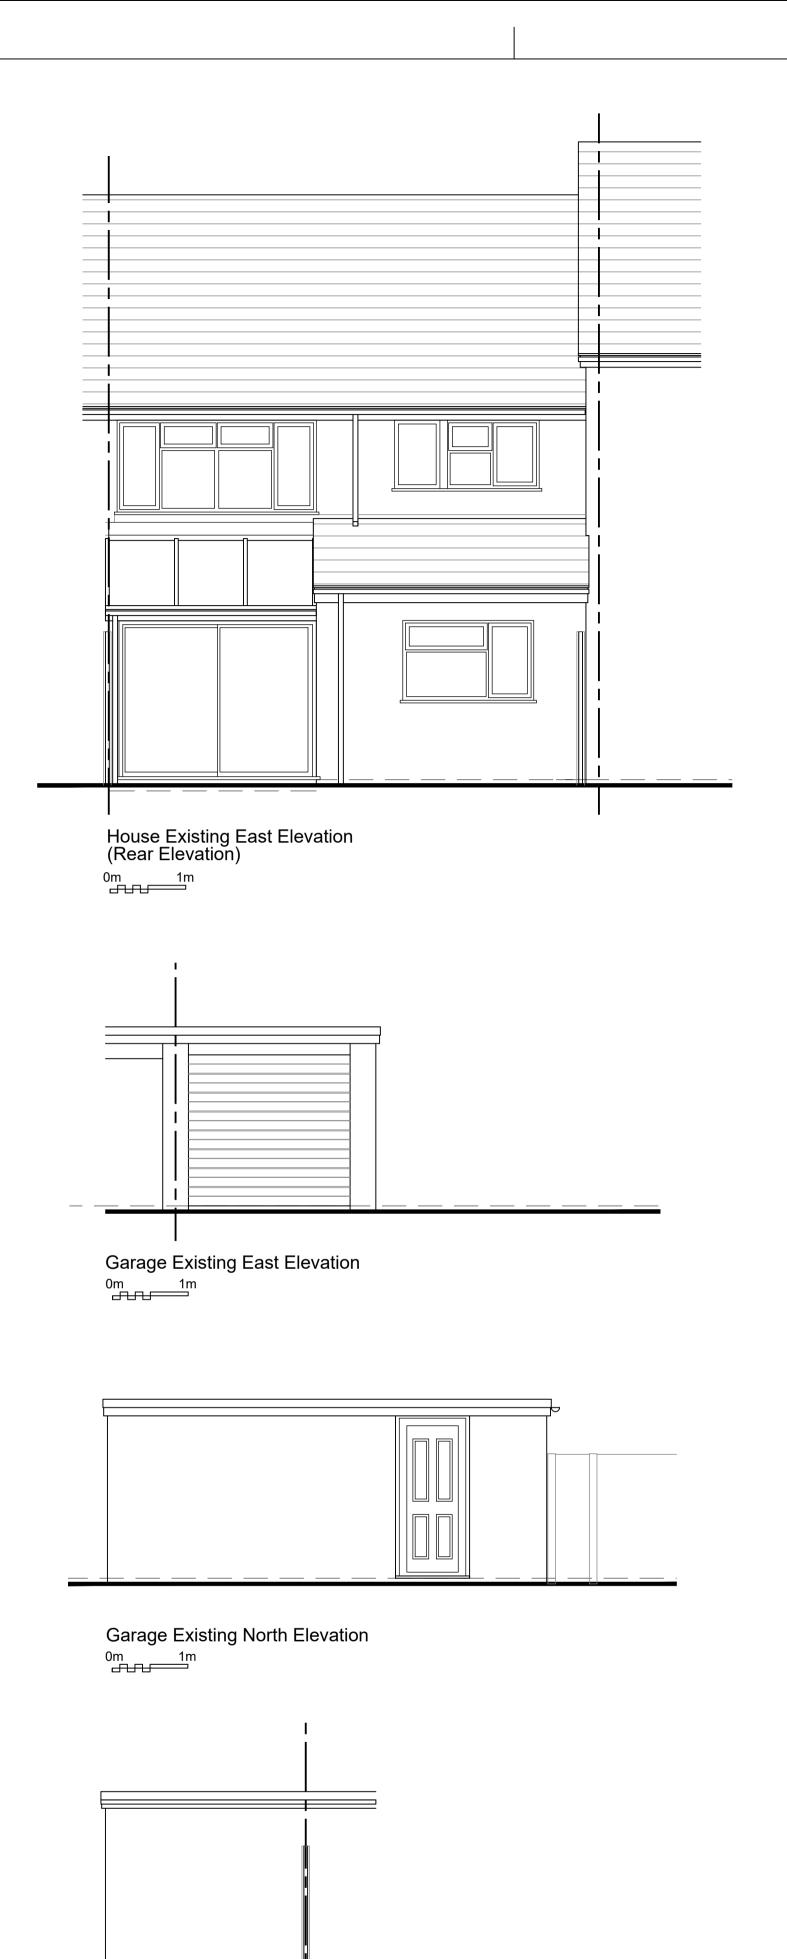

A1 Original Sheet

Garage Existing West Elevation

## ISSUE STATUS Building Survey

PROJECT Garage Conversion and Alterations to 31, Cleeve Close, <u>Stourport-on-Severn, Worcs. DY13 0NY</u> DRAWING TITLE Existing Plans and Elevations

| Drawn                                                           | TS         | Checked |        | Approved  |          |
|-----------------------------------------------------------------|------------|---------|--------|-----------|----------|
| Date                                                            | 05/11/2023 | Scale   | 1:50 ( | 1:50 @ A1 |          |
| Drawing No.<br>23 / 05 / 01                                     |            |         |        |           | Rev<br>– |
| This drawing the designs and details shown are the convright of |            |         |        |           |          |