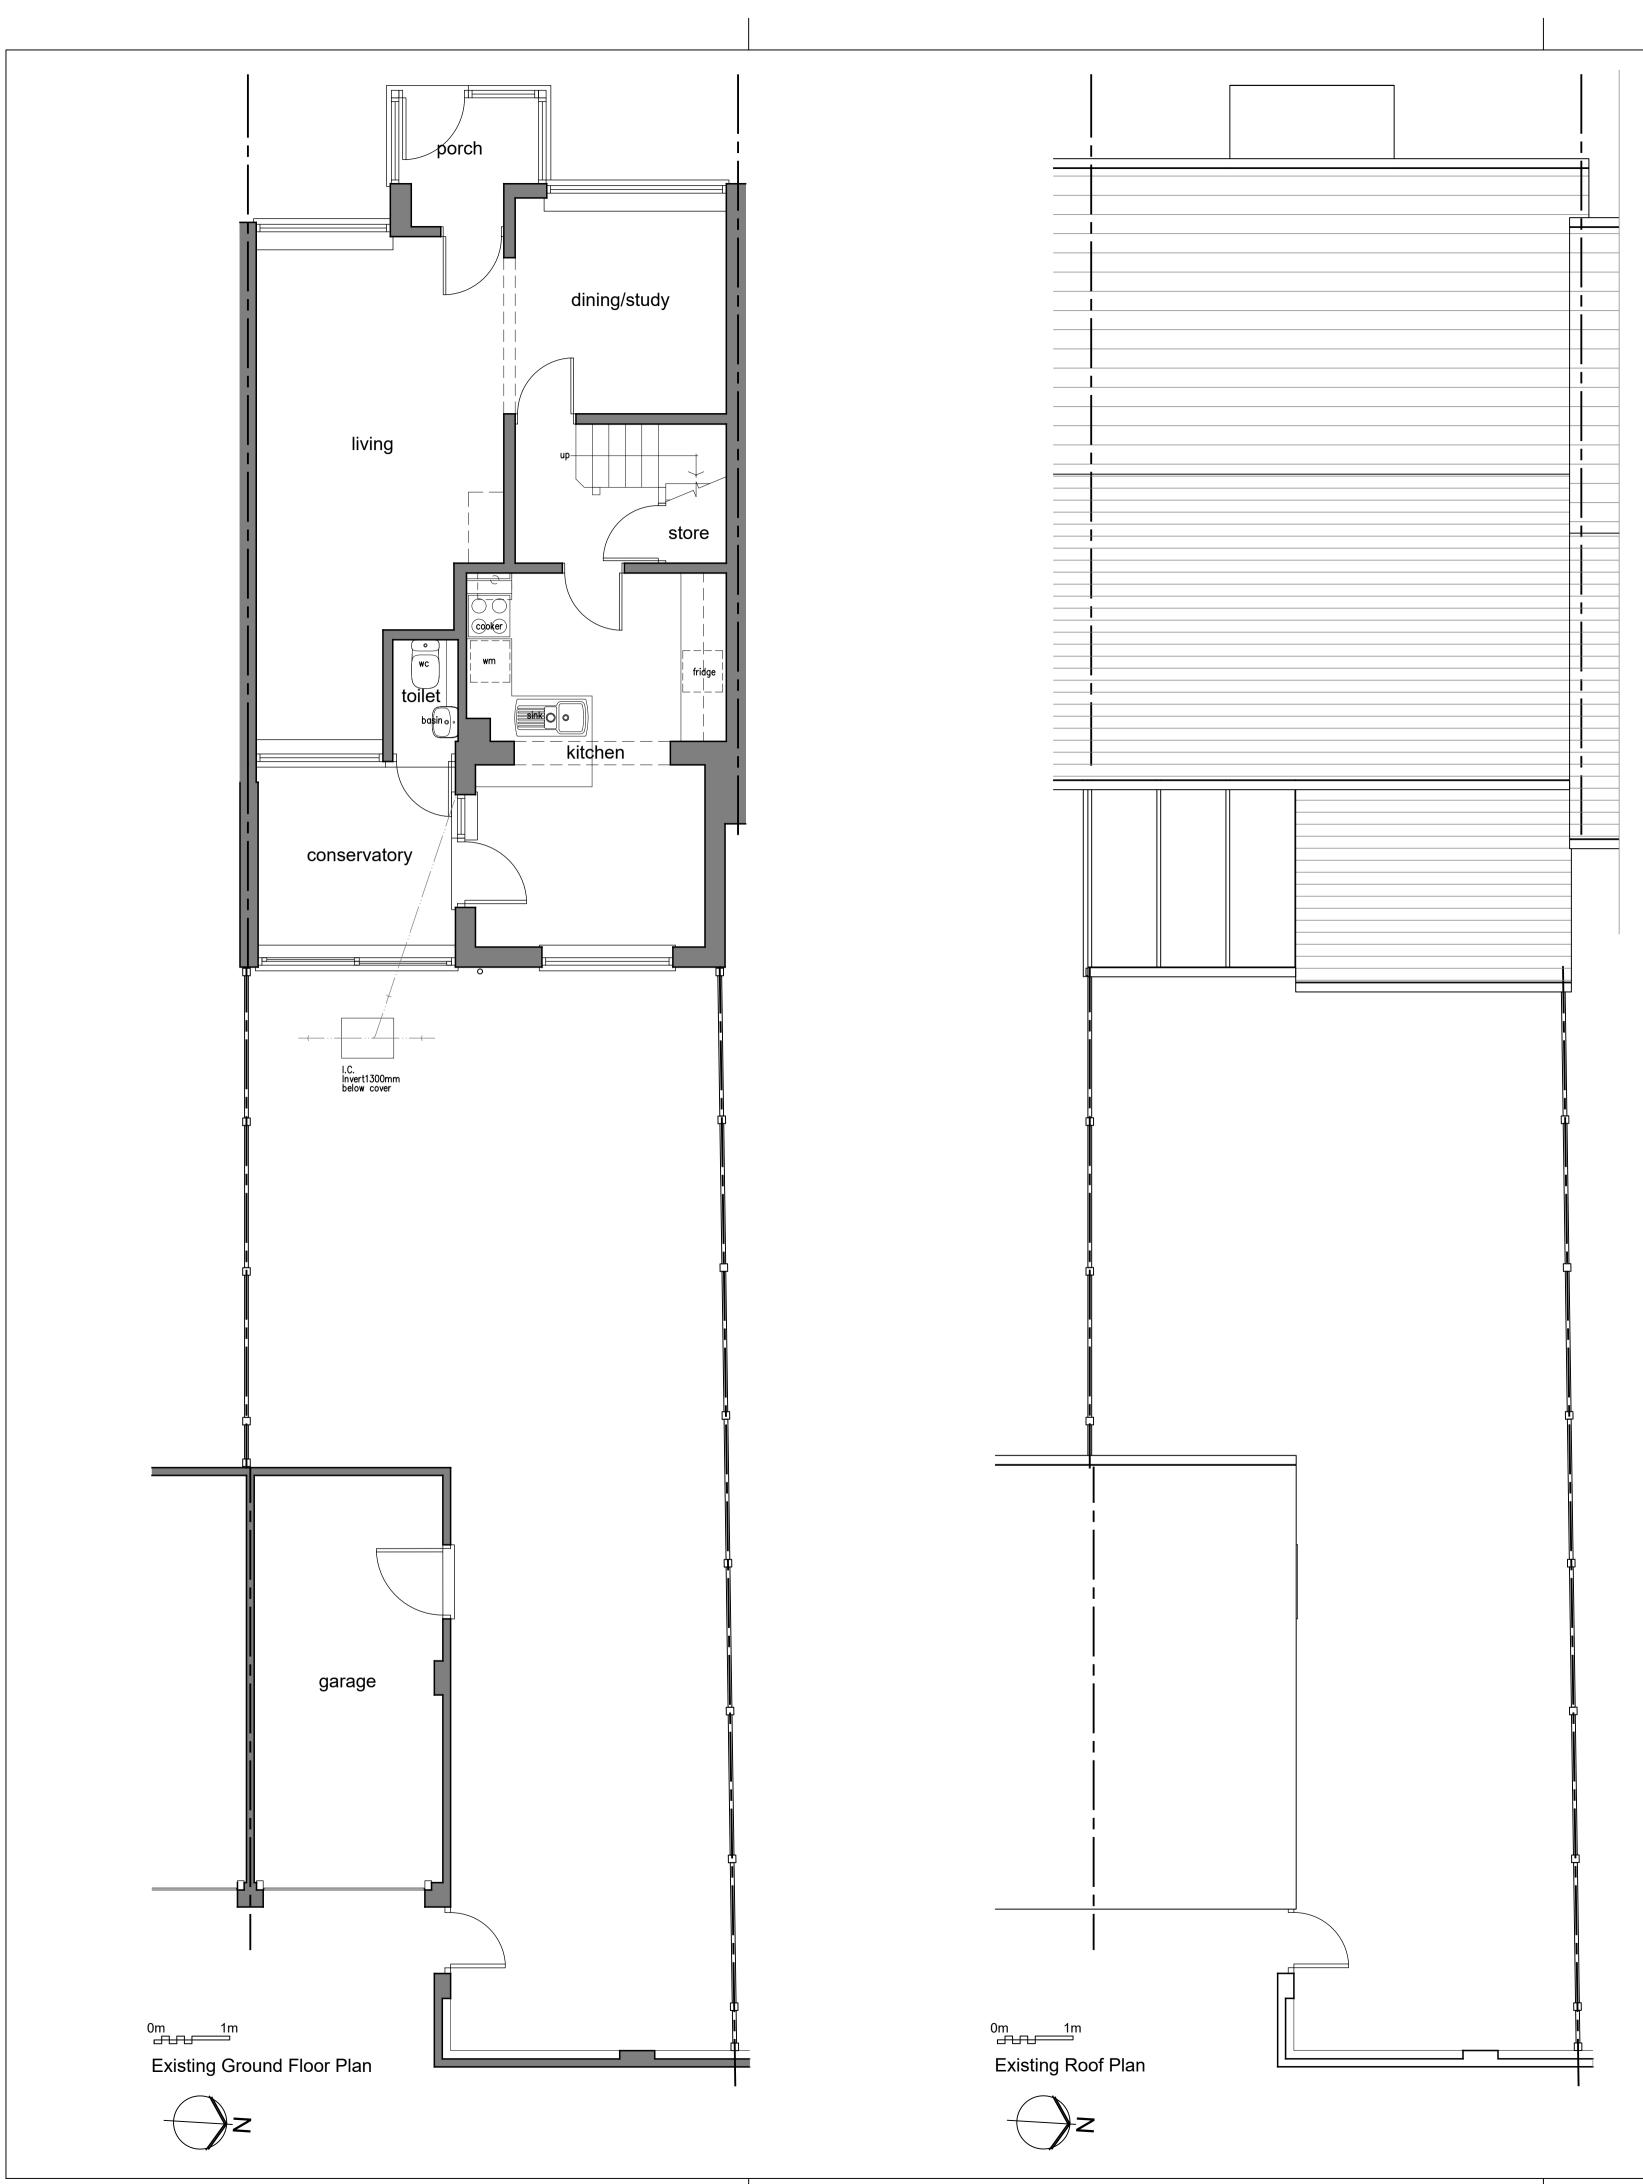

## ISSUE STATUS Building Survey

PROJECT Garage Conversion and Alterations to 31, Cleeve Close, <u>Stourport-on-Severn, Worcs. DY13 0NY</u> DRAWING TITLE Existing Plans and Elevations

| Drawn                                                           | TS         | Checked |        | Approved  |          |
|-----------------------------------------------------------------|------------|---------|--------|-----------|----------|
| Date                                                            | 05/11/2023 | Scale   | 1:50 ( | 1:50 @ A1 |          |
| Drawing No.<br>23 / 05 / 01                                     |            |         |        |           | Rev<br>– |
| This drawing the designs and details shown are the convright of |            |         |        |           |          |