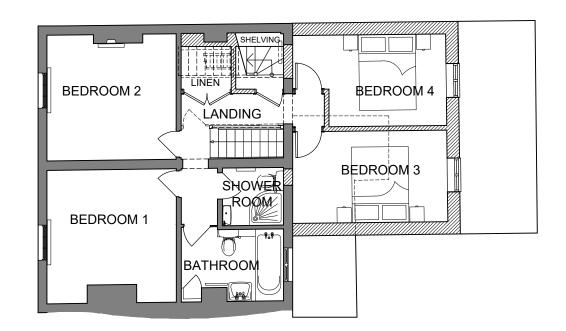

d

SVP Soil Vent Pipe Stub Stack SS Air Admittance Valve AAV RWP Rainwater Pipe

GU Gully

**FWS** Foul Water Sewage

**FWIC** Foul Water Inspection Chamber

SWS Surface Water Sewage Surface Water Inspection Chamber

Existing Manhole MH

RE Rodding Eye Center Line



Rev. Date DRAWING NO.

Amendment

20107 / 03

PROJECT TITLE

**18 WELLCROFT** 

DRAWING NAME

PROPOSED FLOORPLANS

STATUS

**PLANNING** 

SCALE@A3 1:100

AVT DESIGN STUDIO

www.avtdesignstudio.co.uk

© COPYRIGHT

The copyright in this drawing is vested in AVT Designs Ltd (Trading as AVT Design Studio) and no license or assignment of any kind has been, or is, granted to any third party by provision of copies or originals or otherwise unless agreed in writing.

## **GROUND FLOOR PLAN**

LIVING ROOM

KITCHEN /

**DINING AREA** 



• \$

for Sto.

LOBBY

WC.

UTILITY

**FAMILY** 

ROOM

FIRST FLOOR PLAN

LOFT FLOOR PLAN