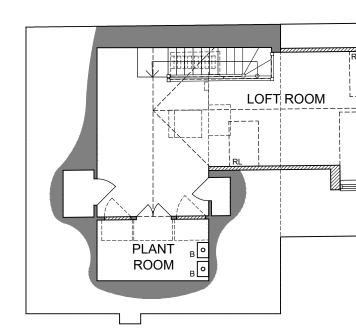

FR

G E

(NOTE: Not all used)

Existing Walls

/////// Proposed Walls

---- To be demolished

Fridge

Freezer

OV Oven DW Dishwasher Radiator TR Towel Rail (heated) Washing Machine DR Tumble Dryer RL Rooflight Gas Meter Electric Meter

В Boiler HWC Hot Water Cylinder

MF Underfloor Heating Manifold

SVP Soil Vent Pipe Stub Stack SS Air Admittance Valve AAV RWP Rainwater Pipe

GU Gully

**FWS** Foul Water Sewage

**FWIC** Foul Water Inspection Chamber

SWS Surface Water Sewage Surface Water Inspection Chamber

Existing Manhole MH

RE Rodding Eye Center Line



Rev. Date DRAWING NO.

Amendment

20107 / 03

PROJECT TITLE

**18 WELLCROFT** 

DRAWING NAME

PROPOSED FLOORPLANS

STATUS

**PLANNING** 

SCALE@A3 1:100

AVT DESIGN STUDIO

www.avtdesignstudio.co.uk

© COPYRIGHT

The copyright in this drawing is vested in AVT Designs Ltd (Trading as AVT Design Studio) and no license or assignment of any kind has been, or is, granted to any third party by provision of copies or originals or otherwise unless agreed in writing.

## **GROUND FLOOR PLAN**

LIVING ROOM

KITCHEN /

**DINING AREA** 



• \$

for Sto.

LOBBY

WC.

UTILITY

**FAMILY** 

ROOM

FIRST FLOOR PLAN

LOFT FLOOR PLAN