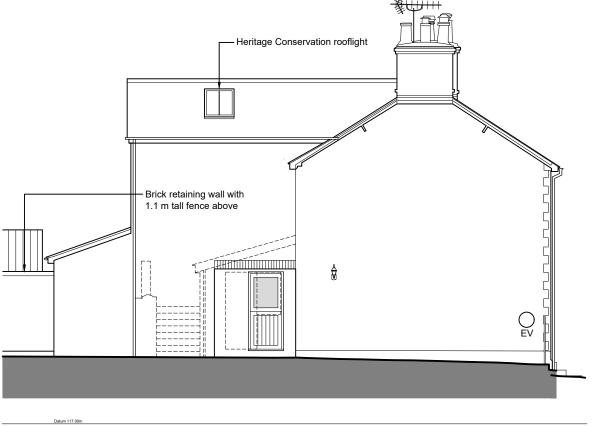

Heritage Conservation rooflight
Lead dormer

Section through Neighbour Builiding

FRONT (WEST) ELEVATION

SIDE (SOUTH) ELEVATION

REAR (EAST) ELEVATION

SIDE (NORTH) ELEVATION

0 5m 10

KEY

--- To be demolished

F Boiler Flue

EV Charging point for electric vehical