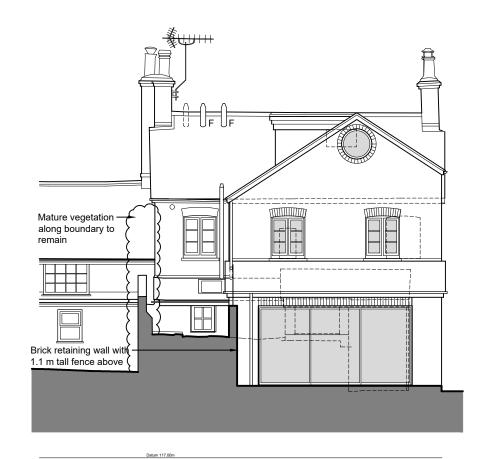

Heritage Conservation rooflight
Lead dormer

Section through Neighbour Builiding

FRONT (WEST) ELEVATION

SIDE (SOUTH) ELEVATION



REAR (EAST) ELEVATION



SIDE (NORTH) ELEVATION

0 5m 10

KEY

--- To be demolished

F Boiler Flue

EV Charging point for electric vehical

#### MATERIALS

#### Roo

Existing roof covering to be lifted to enable installation of adequate ventilation and insulation. Existing slates reinstated. New roof to be slate tiles to match existing.

#### Wall

Buff multi brick to match existing

#### Windows & Doors:

Powder coated aluminium sliding doors; White painted timber casement windows to match existing

Rev. Date

Amendment

DRAWING NO.

## 20107 / 04

PROJECT TITLE

**18 WELLCROFT** 

DRAWING NAME

### PROPOSED ELEVATIONS

STATUS

# **PLANNING**

SCALE@A3

1:100

# AVT DESIGN STUDIO

www.avtdesignstudio.co.uk

### © COPYRIGHT

The copyright in this drawing is vested in AVT Designs Ltd (Tra