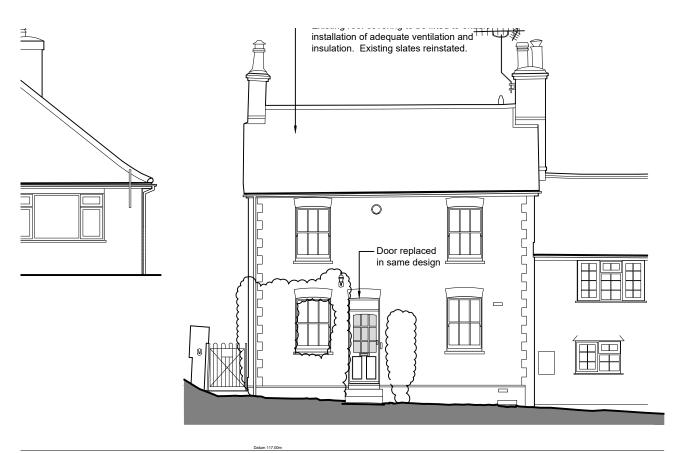

#### Roo

Existing roof covering to be lifted to enable installation of adequate ventilation and insulation. Existing slates reinstated. New roof to be slate tiles to match existing.

#### Windows & Doors:

Powder coated aluminium sliding doors; White painted timber casement windows to match existing

Rev. Date

Amendment

DRAWING NO.