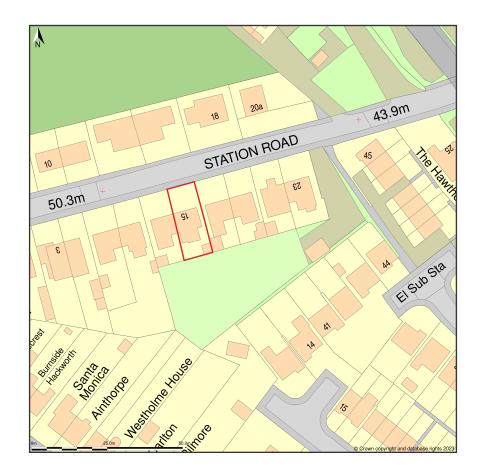

## 15, Station Road, Blackhall Rocks, Durham, TS27 4AR

Location Plan shows area bounded by: 446746.02, 538655.41 446887.44, 538796.83 (at a scale of 1:1250), OSGridRef: NZ46813872. The representation of a road, track or path is no evidence of a right of way. The representation of features as lines is no evidence of a property boundary.

Produced on 29th Aug 2023 from the Ordnance Survey National Geographic Database and incorporating surveyed revision available at this date. Reproduction in whole or part is prohibited without the prior permission of Ordnance Survey. © Crown copyright 2023. Supplied by www.buyaplan.co.uk a licensed Ordnance Survey partner (100053143). Unique plan reference: #00843835-BD736D.