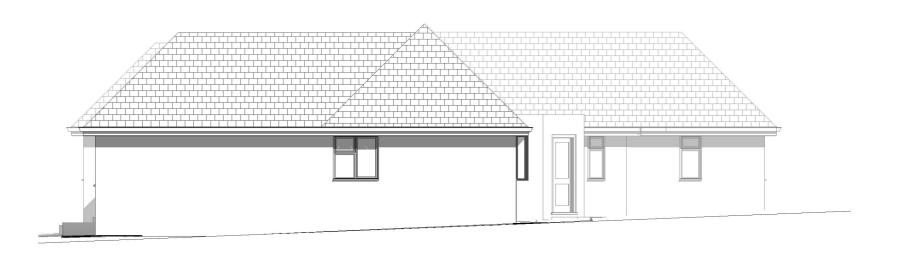

#### PROPOSED LEFT ELEVATION

1:100

### PROPOSED RIGHT ELEVATION

1:100

| Drawn by          | Checked by | Date     |
|-------------------|------------|----------|
| RS                | JPC        | Feb 2024 |
| <b>Drawing No</b> | Rev        | Scale    |
| D&PM              |            | 1 : 100  |
| 4164 / 08         |            | Size     |
|                   |            | A3       |