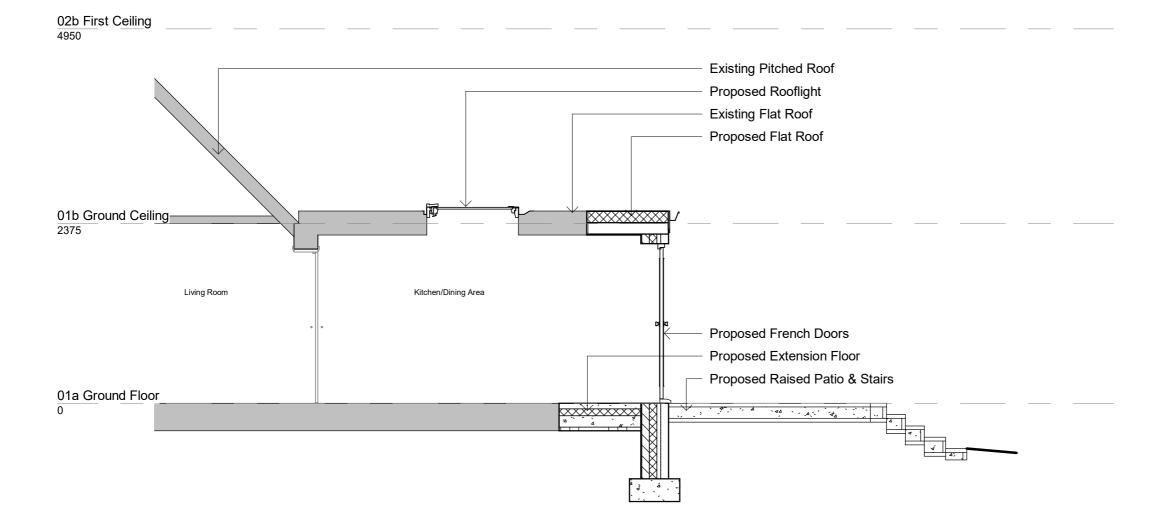

## **PLANNING DRAWINGS**

Section B

1:50

#### **Drawing**

Proposed Section B

| Drawn by          | Checked by | Date     |
|-------------------|------------|----------|
| RS                | JPC        | Mar 2024 |
| <b>Drawing No</b> | Rev        | Scale    |
| DODM              |            | 1 : 50   |
| D&PM<br>4164 / 10 |            | Size     |
|                   |            | A3       |