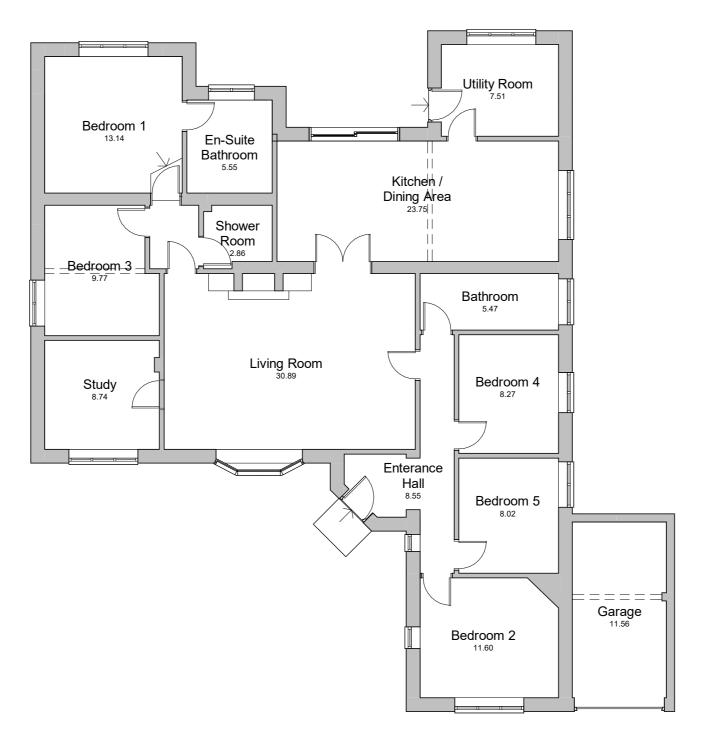

## **PLANNING DRAWINGS**

A Amendments as requested by LPA Client Nicky Ward Address Little Copse, The Street, Long Sutton, Hook, RG29 1SR **Drawing** Proposed Floor Layout Plan Checked by Date Drawn by JPC RS Feb 2024 **Drawing No** Scale Rev 1:100 D&PM Α Size 4164 / 06 This Drawing, design proposal and its content are protected by copyright and can only be used under license and with the expressed authority of Steven Docker Associates.

PROPOSED FLOOR LAYOUT PLAN

1500

Adapted

New Log Burner

Living Room

En-Suite Shower

Room

Rasised Patio Area

1200

Utility Room

Bathroom

Bedroom

(Guests/Future

Care)

Bedroom

Hobbies

Room

Garage

Kitchen /

Dining Area

1200

Sliding Door

Entrance Hall 12.04

 $\boxtimes$ 

Level Access

 $\boxtimes$ 

Ramp \_4000

Bedroom

26.82

Dressing

Area

Wardrobe

Study

info@stevendocker.co.uk www.stevendocker.co.uk

**Steven Docker Associates** 

Park House, Parkway, Holmes Chapel, Cheshire, CW4 7BA

A3