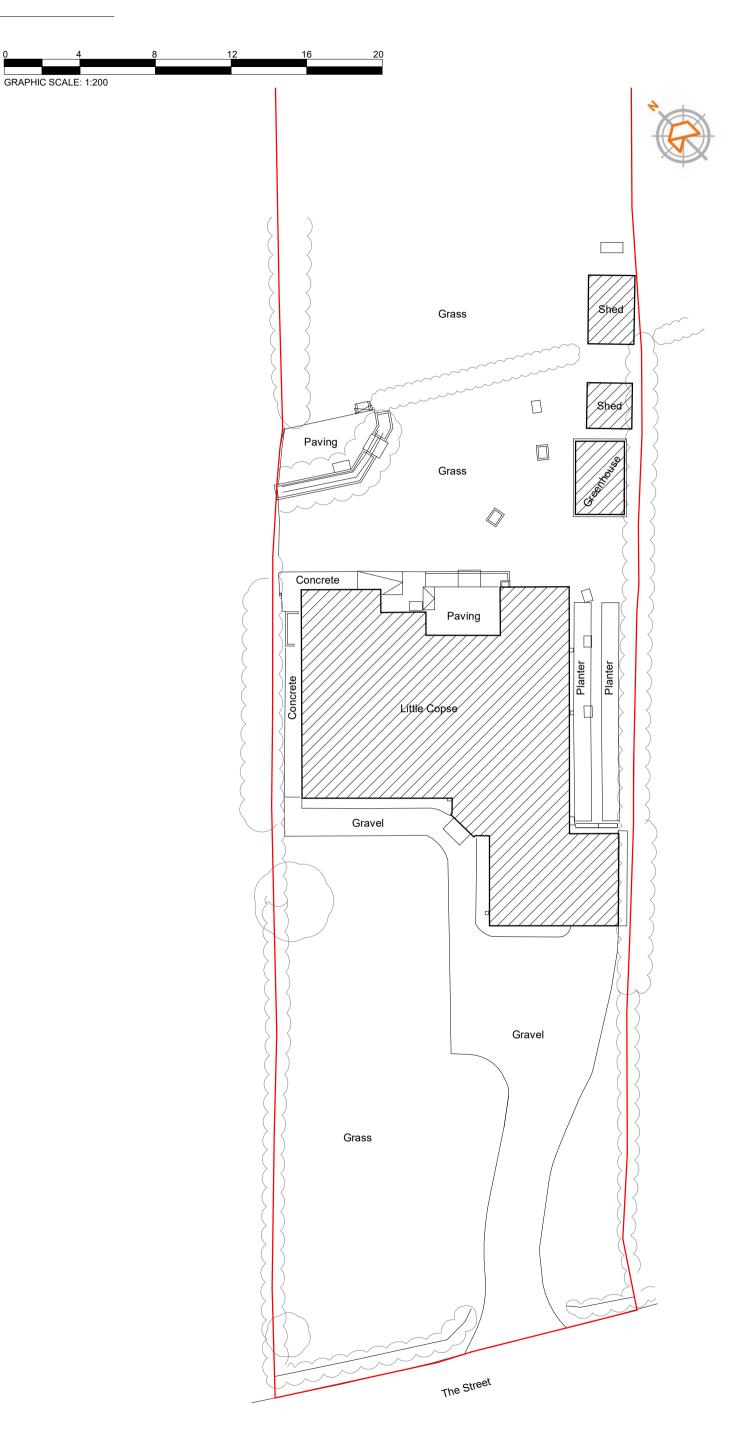

Client

Nicky Ward

Address

Little Copse, The Street, Long Sutton, Hook, RG29 1SR

Drawing

Existing Site Plan

| Drawn by   | Checked by | Date     |
|------------|------------|----------|
| RS         | JPC        | Feb 2024 |
| Drawing No | Rev        | Scale    |
| D&PM 4164  | _          | 1 : 200  |
| / 01       | A          | Size     |
|            |            | ٨3       |