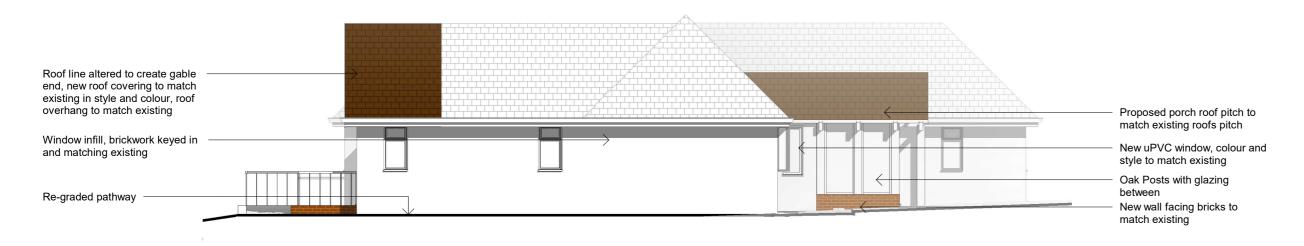

#### PROPOSED FRONT ELEVATION

1:100

#### PROPOSED REAR ELEVATION

1:100

Client Nicky Ward

Address

**Drawing** 

Drawn by

RS

**Drawing No** 

D&PM

4164 / 07

This Drawing, design proposal and its content are protected by copyright and can only be used under license and with the expressed authority of Steven Docker Associates.

Checked by Date

Feb 2024

1:100

A3

Scale

Size

JPC

Little Copse, The Street, Long

Proposed Elevations (1 of 2)

Sutton, Hook, RG29 1SR