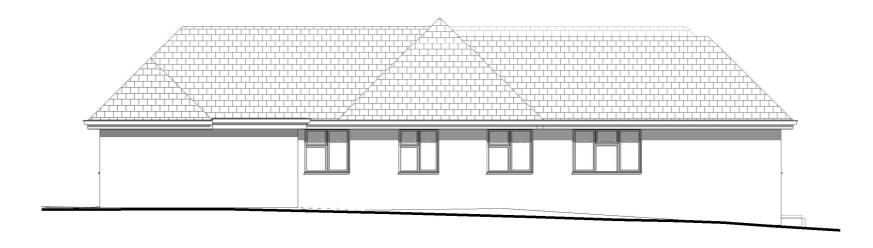

### **EXISTING RIGHT ELEVATION**

1:100

#### **EXISTING LEFT ELEVATION**

#### **Drawing**

Existing Elevations (Sheet 2 of 2)

| Drawn by          | Checked by | Date     |
|-------------------|------------|----------|
| RS                | JPC        | Feb 2024 |
| <b>Drawing No</b> | Rev        | Scale    |
| D&PM              |            | 1:100    |
| 4164 / 04         |            | Size     |
|                   |            | A3       |