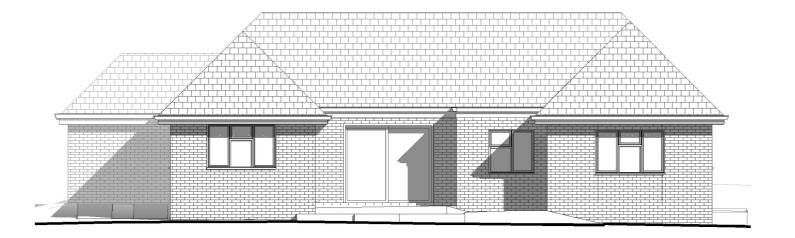

#### PROPOSED LEFT ELEVATION

1:100

### PROPOSED RIGHT ELEVATION

1:100

| Drawn by          | Checked by | Date     |
|-------------------|------------|----------|
| RS                | JPC        | Feb 2024 |
| <b>Drawing No</b> | Rev        | Scale    |
| D&PM              |            | 1 : 100  |
| 4164 / 08         |            | Size     |
|                   |            | A3       |

#### COPYRIGH

Client

This Drawing, design proposal and its content are protected by copyright and can only be used under license and with the expressed authority of Steven Docker Associates.

GRAPHIC SCALE: 1:50