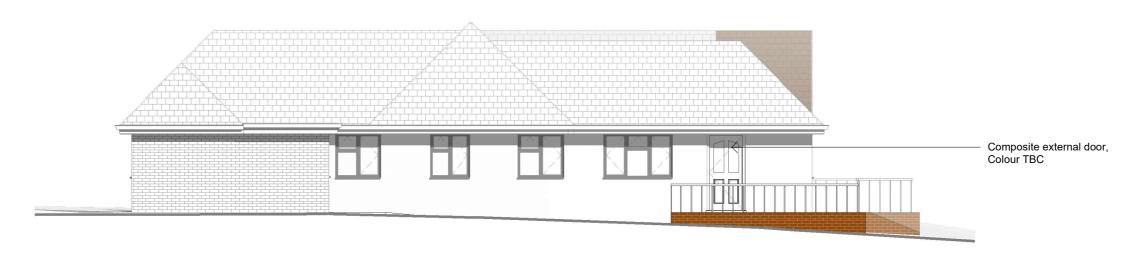

#### PROPOSED LEFT ELEVATION

1:100

### PROPOSED RIGHT ELEVATION

1:100

| Drawn by          | Checked by | Date     |
|-------------------|------------|----------|
| RS                | JPC        | Feb 2024 |
| <b>Drawing No</b> | Rev        | Scale    |
| D&PM              |            | 1 : 100  |
| 4164 / 08         |            | Size     |
|                   |            | A3       |

#### COPYRIGH

Client

This Drawing, design proposal and its content are protected by copyright and can only be used under license and with the expressed authority of Steven Docker Associates.

GRAPHIC SCALE: 1:50