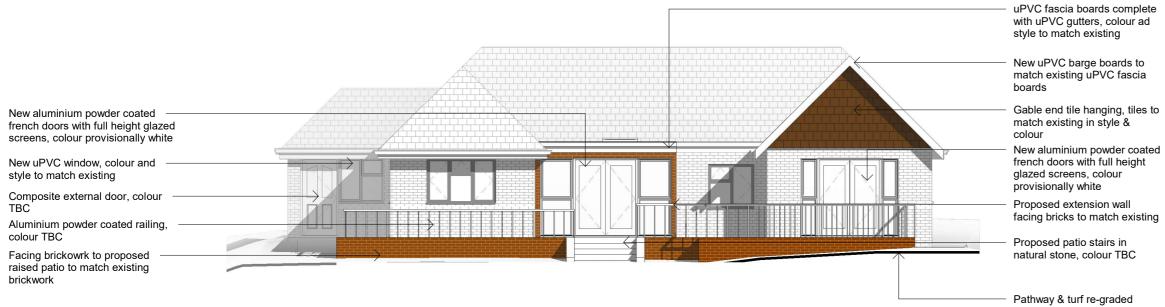

#### PROPOSED LEFT ELEVATION

1:100

### PROPOSED RIGHT ELEVATION

1:100

| Drawn by          | Checked by | Date     |
|-------------------|------------|----------|
| RS                | JPC        | Feb 2024 |
| <b>Drawing No</b> | Rev        | Scale    |
| D&PM              |            | 1 : 100  |
| 4164 / 08         |            | Size     |
|                   |            | A3       |

#### COPYRIGH

Client

This Drawing, design proposal and its content are protected by copyright and can only be used under license and with the expressed authority of Steven Docker Associates.

GRAPHIC SCALE: 1:50