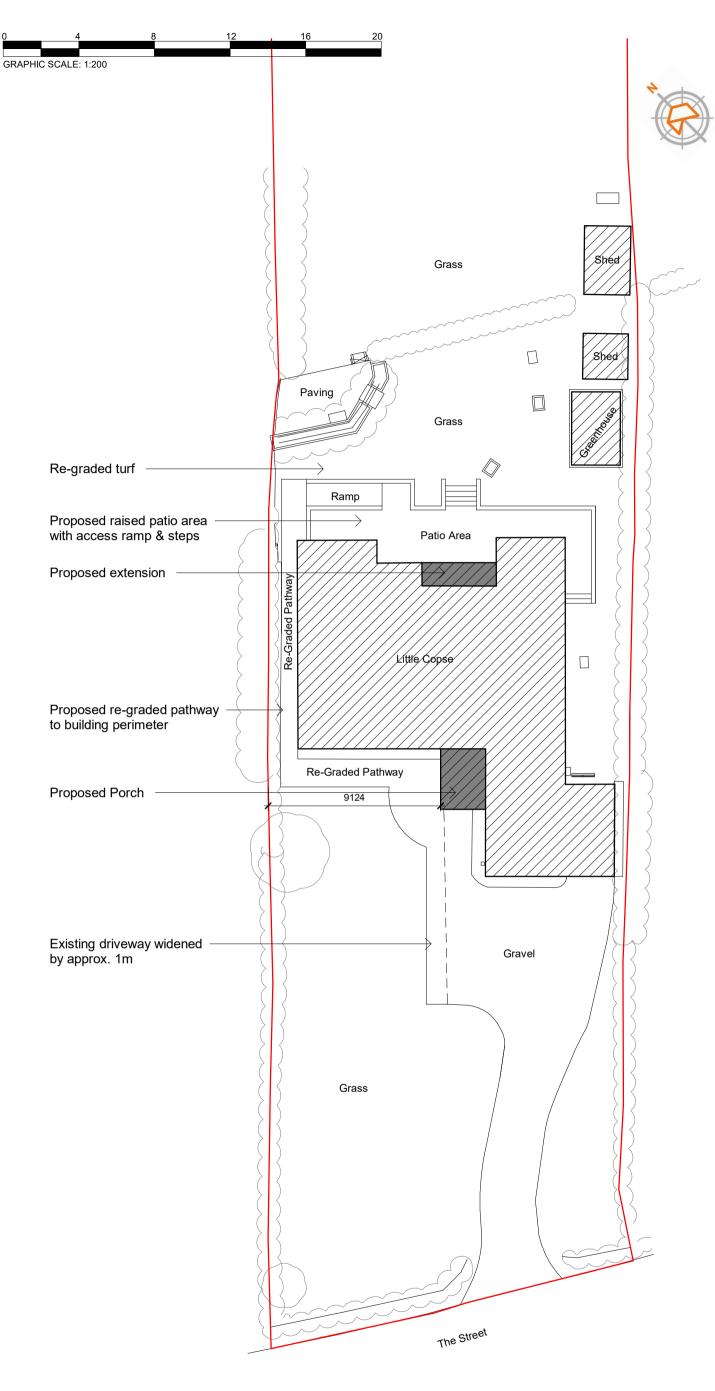

### PROPOSED SITE PLAN

1:200

#### Drawing

Proposed Site Plan

| Drawn by          | Checked by | Date     |
|-------------------|------------|----------|
| RS                | JPC        | Feb 2024 |
| <b>Drawing No</b> | Rev        | Scale    |
| D&PM 4164         | _          | 1 : 200  |
| / 05              | A          | Size     |
|                   |            | A3       |