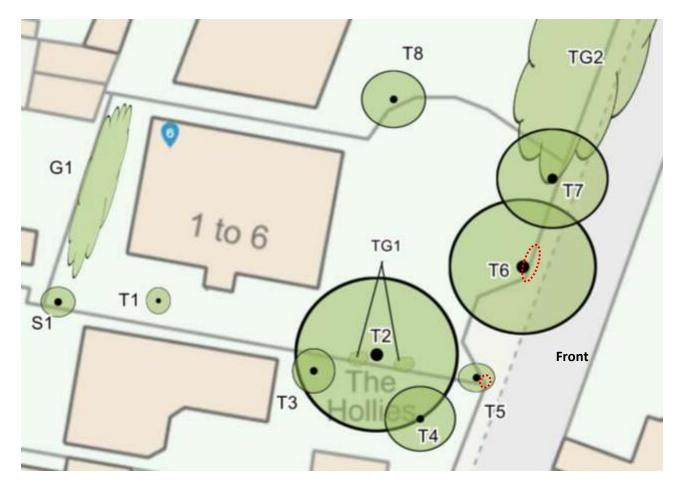

## 5.0 **Table 1** Tree Details & Recommendations

| Tree<br>No.        | Species            | Ht.<br>(m)                                                              | Dia.<br>(mm)                                                   | Crown<br>Spread<br>(m) | Dist. to<br>building<br>(m) | Age<br>Classification    | Location/<br>Ownership  |  |  |
|--------------------|--------------------|-------------------------------------------------------------------------|----------------------------------------------------------------|------------------------|-----------------------------|--------------------------|-------------------------|--|--|
| T1                 | Apple              | 2                                                                       | 10 *                                                           | 0.5                    | 3                           | Younger than<br>Property | Risk Address            |  |  |
| Management history |                    | Subject to past management/pruning - appears regularly pruned.          |                                                                |                        |                             |                          |                         |  |  |
| Recommendation     |                    | No works required.                                                      |                                                                |                        |                             |                          |                         |  |  |
| T2                 | Beech              | 12                                                                      | 660                                                            | 12                     | 5                           | Younger than<br>Property | Risk Address            |  |  |
| Management history |                    | Subject to periodic reduction as part of an ongoing management regime.  |                                                                |                        |                             |                          |                         |  |  |
| Recommendation     |                    | No works required.                                                      |                                                                |                        |                             |                          |                         |  |  |
| Т3                 | Apple              | 4 *                                                                     | 180 *                                                          | 3                      | 0.5 *                       | Younger than<br>Property | Domestic Third<br>Party |  |  |
| Manage             | Management history |                                                                         | Subject to past management/pruning - appears regularly pruned. |                        |                             |                          |                         |  |  |
| Recommendation     |                    | No works required.                                                      |                                                                |                        |                             |                          |                         |  |  |
| T4                 | Apple              | 5 *                                                                     | 250 *                                                          | 5                      | 5 *                         | Younger than<br>Property | Domestic Third<br>Party |  |  |
| Management history |                    | Subject to past management/pruning - appears regularly pruned.          |                                                                |                        |                             |                          |                         |  |  |
| Recommendation     |                    | No works required.                                                      |                                                                |                        |                             |                          |                         |  |  |
| T5                 | Bay                | 4 *                                                                     | 65<br>Ms                                                       | 1.5                    | 0 wall                      | Younger than<br>Property | Risk Address            |  |  |
| Management history |                    | Subject to past management/pruning - appears regularly pruned.          |                                                                |                        |                             |                          |                         |  |  |
| Recommendation     |                    | Remove (fell) to near ground level and treat stump to inhibit regrowth. |                                                                |                        |                             |                          |                         |  |  |

Ms: multi-stemmed \* Estimated or approximate value

Property: Trinity Court, Trinity Street, MWA Ref: TSTI231201-883
PO33 2AU

**Table 1** Tree Details & Recommendations cont'd

| Tree<br>No.        | Species  | Ht.<br>(m)                                                              | Dia.<br>(mm) | Crown<br>Spread<br>(m) | Dist. to<br>building<br>(m) | Age<br>Classification    | Location/<br>Ownership |  |
|--------------------|----------|-------------------------------------------------------------------------|--------------|------------------------|-----------------------------|--------------------------|------------------------|--|
| Т6                 | Lime     | 13                                                                      | 475<br>Ms *  | 10                     | 0 wall                      | Younger than<br>Property | Subject Property       |  |
| Management history |          | No significant recent management noted. Extensive basal growth.         |              |                        |                             |                          |                        |  |
| Recommendation     |          | Remove (fell) to near ground level and treat stump to inhibit regrowth. |              |                        |                             |                          |                        |  |
| Т7                 | Bay      | 6                                                                       | 120<br>Ms    | 4                      | 2                           | Younger than<br>Property | Subject Property       |  |
| Management history |          | No significant recent management noted. Extensive basal growth.         |              |                        |                             |                          |                        |  |
| Recommendation     |          | No works required.                                                      |              |                        |                             |                          |                        |  |
| Т8                 | Sycamore | 9 *                                                                     | 160 *        | 4 *                    | 6                           | Younger than<br>Property | Third Party            |  |
| Management history |          | Subject to past management/pruning - appears regularly pruned.          |              |                        |                             |                          |                        |  |
| Recommendation     |          | No works required.                                                      |              |                        |                             |                          |                        |  |
| TG1                | Вау      | 2                                                                       | 20 *         | 1                      | 0 wall                      | Younger than<br>Property | Subject Property       |  |
| Management history |          | Subject to past management/pruning - appears regularly pruned.          |              |                        |                             |                          |                        |  |
| Recommendation     |          | Do not allow to exceed current dimensions.                              |              |                        |                             |                          |                        |  |
| TG2                | Bay      | 8.5                                                                     | 250<br>Ms *  | 8*                     | 2.5 *                       | Younger than<br>Property | Third Party            |  |
| Management history |          | No significant recent management noted.                                 |              |                        |                             |                          |                        |  |
| Recommendation     |          | No works required.                                                      |              |                        |                             |                          |                        |  |

Ms: multi-stemmed \* Estimated or approximate value

Property: Trinity Court, Trinity Street, MWA Ref: TSTI231201-883

PO33 2AU

**Table 1** Tree Details & Recommendations cont'd

| Tree<br>No.        | Species                         | Ht.<br>(m)                                                     | Dia.<br>(mm)       | Crown<br>Spread<br>(m) | Dist. to<br>building<br>(m) | Age<br>Classification    | Location/<br>Ownership |  |  |
|--------------------|---------------------------------|----------------------------------------------------------------|--------------------|------------------------|-----------------------------|--------------------------|------------------------|--|--|
| S1                 | Buddleia                        | 3                                                              | 60<br>Ms           | 3                      | 5.5                         | Younger than<br>Property | Subject Property       |  |  |
| Management history |                                 | Subject to past management/pruning - appears regularly pruned. |                    |                        |                             |                          |                        |  |  |
| Recomn             | Recommendation                  |                                                                | No works required. |                        |                             |                          |                        |  |  |
| G1                 | Leycesteria, Bay,<br>Pyracantha | 2                                                              | 10 -<br>110        | 2                      | 2.5                         | Younger than<br>Property | Subject Property       |  |  |
| Management history |                                 | Recently reduced/pruned.                                       |                    |                        |                             |                          |                        |  |  |
| Recommendation     |                                 | No works required.                                             |                    |                        |                             |                          |                        |  |  |

### 7.0 SITE PLAN

Plan not to scale - Indicative only