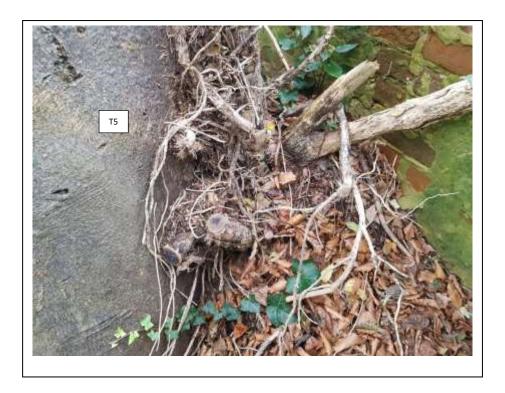

#### 3.0 The Damage

3.1 The damage relates to bulging of the front wall adjacent to T6. We also noted that the pier adjacent to T5 was also leaning with cracks where it meets the adjacent wall.

MWA Ref: Property:

### 4.0 Appraisal

- 4.1 T6 is growing in close proximity to the front wall and has a large amount of basal growth which is in contact with the wall. The bulge in the wall and other cracking is directly adjacent to the base of the tree and no gap was visible between the base of the tree and the wall. It is therefore highly likely that the tree is causing direct damage to the wall.
- 4.2 A similar situation exists at T5 which is at the junction of the front and left boundary walls. Again, the base of the tree is in contact with the base of the wall and cracking is present in the adjacent wall, with movement of the adjacent pier also apparent. It is therefore also highly likely that the tree is causing direct damage to the wall as it grows in this location as well.
- 4.3 Tree stems and roots increase in diameter with age through secondary thickening occupying more space within the ground over time. Where the roots come in to contact with structures (e.g. walls or paving) displacement of those structures may occur.
- 4.4 The lifting and distortion of the walls is consistent with expanding tree stems / bases exerting a direct force on the adjacent walls.
- 4.5 Based on the information gained during the site visit, it is concluded that the damage to the walls is, on the balance of probabilities, the result of direct pressure resulting from the from growth of trees T5 and T6.
- 4.6 There is insufficient room in both cases for mitigation works such as pruning, so it would either be necessary to remove the offending trees or to rebuild the walls to accommodate the trees, including room for future growth.