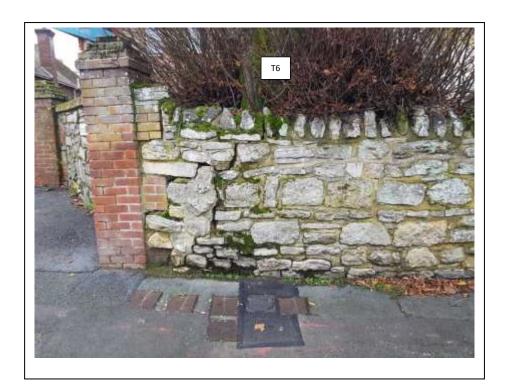

#### 3.0 The Damage

3.1 The damage relates to bulging of the front wall adjacent to T6. We also noted that the pier adjacent to T5 was also leaning with cracks where it meets the adjacent wall.

MWA Ref: Property:

### 4.0 Appraisal

- 4.1 T6 is growing in close proximity to the front wall and has a large amount of basal growth which is in contact with the wall. The bulge in the wall and other cracking is directly adjacent to the base of the tree and no gap was visible between the base of the tree and the wall. It is therefore highly likely that the tree is causing direct damage to the wall.
- 4.2 A similar situation exists at T5 which is at the junction of the front and left boundary walls. Again, the base of the tree is in contact with the base of the wall and cracking is present in the adjacent wall, with movement of the adjacent pier also apparent. It is therefore also highly likely that the tree is causing direct damage to the wall as it grows in this location as well.
- 4.3 Tree stems and roots increase in diameter with age through secondary thickening occupying more space within the ground over time. Where the roots come in to contact with structures (e.g. walls or paving) displacement of those structures may occur.
- 4.4 The lifting and distortion of the walls is consistent with expanding tree stems / bases exerting a direct force on the adjacent walls.
- 4.5 Based on the information gained during the site visit, it is concluded that the damage to the walls is, on the balance of probabilities, the result of direct pressure resulting from the from growth of trees T5 and T6.
- 4.6 There is insufficient room in both cases for mitigation works such as pruning, so it would either be necessary to remove the offending trees or to rebuild the walls to accommodate the trees, including room for future growth.