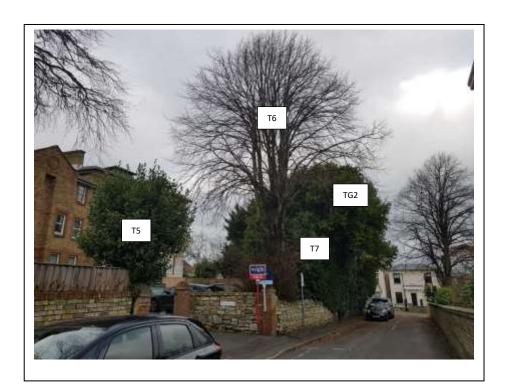

#### 3.0 The Damage

3.1 The damage relates to bulging of the front wall adjacent to T6. We also noted that the pier adjacent to T5 was also leaning with cracks where it meets the adjacent wall.

MWA Ref: Property:

### 4.0 Appraisal

- 4.1 T6 is growing in close proximity to the front wall and has a large amount of basal growth which is in contact with the wall. The bulge in the wall and other cracking is directly adjacent to the base of the tree and no gap was visible between the base of the tree and the wall. It is therefore highly likely that the tree is causing direct damage to the wall.
- 4.2 A similar situation exists at T5 which is at the junction of the front and left boundary walls. Again, the base of the tree is in contact with the base of the wall and cracking is present in the adjacent wall, with movement of the adjacent pier also apparent. It is therefore also highly likely that the tree is causing direct damage to the wall as it grows in this location as well.
- 4.3 Tree stems and roots increase in diameter with age through secondary thickening occupying more space within the ground over time. Where the roots come in to contact with structures (e.g. walls or paving) displacement of those structures may occur.
- 4.4 The lifting and distortion of the walls is consistent with expanding tree stems / bases exerting a direct force on the adjacent walls.
- 4.5 Based on the information gained during the site visit, it is concluded that the damage to the walls is, on the balance of probabilities, the result of direct pressure resulting from the from growth of trees T5 and T6.
- 4.6 There is insufficient room in both cases for mitigation works such as pruning, so it would either be necessary to remove the offending trees or to rebuild the walls to accommodate the trees, including room for future growth.

### 8.0 IMAGES

View of front boundary

View of pier adjacent to T5

View of base of T5

View of base of T6

View of damage adjacent to T6

View of bugle adjacent to base of T6