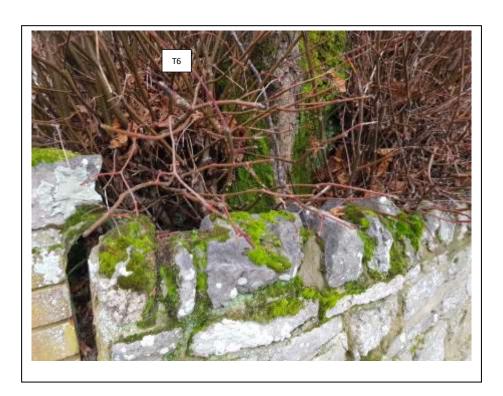

#### 3.0 The Damage

3.1 The damage relates to bulging of the front wall adjacent to T6. We also noted that the pier adjacent to T5 was also leaning with cracks where it meets the adjacent wall.

MWA Ref: Property:

### 4.0 Appraisal

- 4.1 T6 is growing in close proximity to the front wall and has a large amount of basal growth which is in contact with the wall. The bulge in the wall and other cracking is directly adjacent to the base of the tree and no gap was visible between the base of the tree and the wall. It is therefore highly likely that the tree is causing direct damage to the wall.
- 4.2 A similar situation exists at T5 which is at the junction of the front and left boundary walls. Again, the base of the tree is in contact with the base of the wall and cracking is present in the adjacent wall, with movement of the adjacent pier also apparent. It is therefore also highly likely that the tree is causing direct damage to the wall as it grows in this location as well.
- 4.3 Tree stems and roots increase in diameter with age through secondary thickening occupying more space within the ground over time. Where the roots come in to contact with structures (e.g. walls or paving) displacement of those structures may occur.
- 4.4 The lifting and distortion of the walls is consistent with expanding tree stems / bases exerting a direct force on the adjacent walls.
- 4.5 Based on the information gained during the site visit, it is concluded that the damage to the walls is, on the balance of probabilities, the result of direct pressure resulting from the from growth of trees T5 and T6.
- 4.6 There is insufficient room in both cases for mitigation works such as pruning, so it would either be necessary to remove the offending trees or to rebuild the walls to accommodate the trees, including room for future growth.