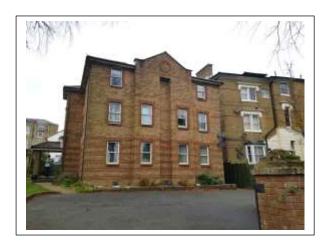

#### 2.0 **Site Description**

- 2.1 The subject property is a three storey, block of six flats.
- 2.2 The front of the site is given over to parking with some soft landscaping on the front and left boundaries which includes trees and large shrubs. There is little room to either side of the block but young trees are present to the left. A shrub bed is present to the rear.
- 2.3 The front boundary is marked by a stone wall, the left boundary by a brick wall and fences are present on the right and rear boundaries.
- 2.4 The site is slopes down gently from the rear to the front and adjacent land slopes down gently from the left to the right.
- 2.6 The British Geological survey maps of the area records the bedrock at the property as the junction of Bembridge Marls Member (calcareous mudstone and limestone) and Bembridge Limestone Formation (limestone). No superficial deposits are recorded.

#### 3.0 The Damage

3.1 The damage relates to bulging of the front wall adjacent to T6. We also noted that the pier adjacent to T5 was also leaning with cracks where it meets the adjacent wall.

MWA Ref: Property: