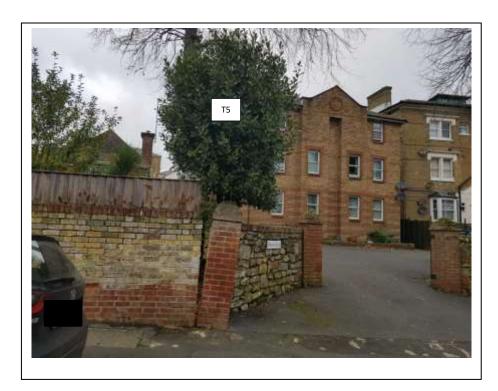

#### 3.0 The Damage

3.1 The damage relates to bulging of the front wall adjacent to T6. We also noted that the pier adjacent to T5 was also leaning with cracks where it meets the adjacent wall.

MWA Ref: Property:

### 4.0 Appraisal

- 4.1 T6 is growing in close proximity to the front wall and has a large amount of basal growth which is in contact with the wall. The bulge in the wall and other cracking is directly adjacent to the base of the tree and no gap was visible between the base of the tree and the wall. It is therefore highly likely that the tree is causing direct damage to the wall.
- 4.2 A similar situation exists at T5 which is at the junction of the front and left boundary walls. Again, the base of the tree is in contact with the base of the wall and cracking is present in the adjacent wall, with movement of the adjacent pier also apparent. It is therefore also highly likely that the tree is causing direct damage to the wall as it grows in this location as well.
- 4.3 Tree stems and roots increase in diameter with age through secondary thickening occupying more space within the ground over time. Where the roots come in to contact with structures (e.g. walls or paving) displacement of those structures may occur.
- 4.4 The lifting and distortion of the walls is consistent with expanding tree stems / bases exerting a direct force on the adjacent walls.
- 4.5 Based on the information gained during the site visit, it is concluded that the damage to the walls is, on the balance of probabilities, the result of direct pressure resulting from the from growth of trees T5 and T6.
- 4.6 There is insufficient room in both cases for mitigation works such as pruning, so it would either be necessary to remove the offending trees or to rebuild the walls to accommodate the trees, including room for future growth.

### 8.0 IMAGES

View of front boundary

View of pier adjacent to T5

View of base of T5

View of base of T6

View of damage adjacent to T6

View of bugle adjacent to base of T6