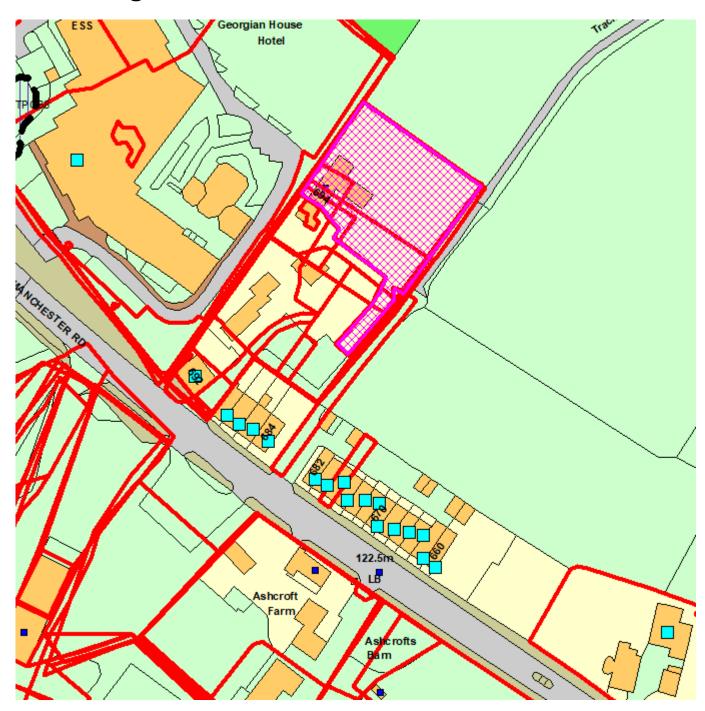

## Hilton House Bungalow, 694 Chorley Road, Westhoughton, Bolton, BL5 3NL

**Development & Regeneration Dept Development Management Section** 

Town Hall, Bolton, Lancashire, BL1 1RU Telephone (01204) 333 333

## **List of Neighbours Consulted on application**

**Application No:** 17758/24

**Type:** Full Planning Permission

Site Address: Hilton House Bungalow, 694 Chorley Road, Westhoughton, Bolton, BL5

3NL,

| Neighbours                                                                                               | Consulted  | Respond By |
|----------------------------------------------------------------------------------------------------------|------------|------------|
| <b>Dog Holes Farm</b> Dog Holes Farm, Chorley Road, Westhoughton, Bolton, BL5 3NJ,                       | 12/03/2024 | 02/04/2024 |
| <b>672 Chorley Road</b> 672 Chorley Road, Westhoughton, Bolton, BL5 3NL,                                 | 12/03/2024 | 02/04/2024 |
| <b>670 Chorley Road</b> 670 Chorley Road, Westhoughton, Bolton, BL5 3NL,                                 | 12/03/2024 | 02/04/2024 |
| <b>668 Chorley Road</b> 668 Chorley Road, Westhoughton, Bolton, BL5 3NL,                                 | 12/03/2024 | 02/04/2024 |
| <b>666 Chorley Road</b> 666 Chorley Road, Westhoughton, Bolton, BL5 3NL,                                 | 12/03/2024 | 02/04/2024 |
| <b>664 Chorley Road</b> 664 Chorley Road, Westhoughton, Bolton, BL5 3NL,                                 | 12/03/2024 | 02/04/2024 |
| <b>662 Chorley Road</b> 662 Chorley Road, Westhoughton, Bolton, BL5 3NL,                                 | 12/03/2024 | 02/04/2024 |
| <b>660 Chorley Road</b> 660 Chorley Road, Westhoughton, Bolton, BL5 3NL,                                 | 12/03/2024 | 02/04/2024 |
| <b>674 Chorley Road</b> 674 Chorley Road, Westhoughton, Bolton, BL5 3NL,                                 | 12/03/2024 | 02/04/2024 |
| <b>676 Chorley Road</b> 676 Chorley Road, Westhoughton, Bolton, BL5 3NL,                                 | 12/03/2024 | 02/04/2024 |
| <b>678 Chorley Road</b> 678 Chorley Road, Westhoughton, Bolton, BL5 3NL.                                 | 12/03/2024 | 02/04/2024 |
| <b>680 Chorley Road</b> 680 Chorley Road, Westhoughton, Bolton, BL5 3NL,                                 | 12/03/2024 | 02/04/2024 |
| <b>682 Chorley Road</b> 682 Chorley Road, Westhoughton, Bolton, BL5 3NL,                                 | 12/03/2024 | 02/04/2024 |
| <b>684 Chorley Road</b> 684 Chorley Road, Westhoughton, Bolton, BL5 3NL,                                 | 12/03/2024 | 02/04/2024 |
| <b>686 Chorley Road</b> 686 Chorley Road, Westhoughton, Bolton, BL5 3NL,                                 | 12/03/2024 | 02/04/2024 |
| <b>688 Chorley Road</b> 688 Chorley Road, Westhoughton, Bolton, BL5 3NL,                                 | 12/03/2024 | 02/04/2024 |
| <b>690 Chorley Road</b> 690 Chorley Road, Westhoughton, Bolton, BL5 3NL,                                 | 12/03/2024 | 02/04/2024 |
| <b>692 Chorley Road</b> 692 Chorley Road, Westhoughton, Bolton, BL5 3NL,                                 | 12/03/2024 | 02/04/2024 |
| Georgian House Hotel Georgian House Hotel, Ramada Bolton,<br>Manchester Road, Blackrod, Bolton, BL6 5RU, | 12/03/2024 | 02/04/2024 |
| Ramada Bolton Ramada Bolton, Manchester Road, Blackrod, Bolton, BL6 5RU,                                 | 12/03/2024 | 02/04/2024 |