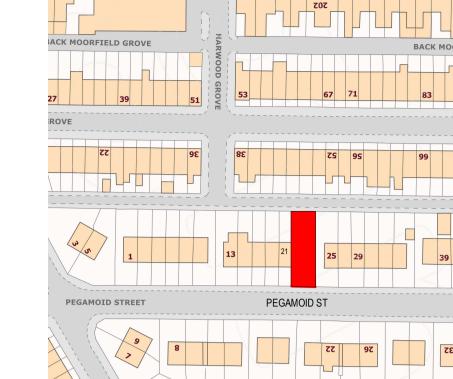

Location Plan

Existing Site Plan

STORE

PORCH

Existing Left-Side Elevation

Existing Roof Plan

Existing Ground Floor

KITCHEN DINNING