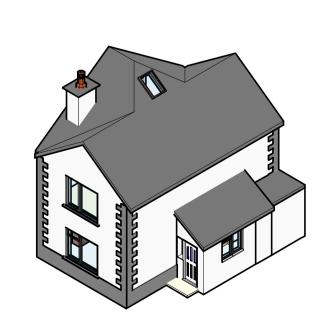

LOUNGE

Existing Front Elevation

Existing Rear Elevation

Existing Rear-Right 3D View

Existing Rear-left 3D View

Existing Front-Right 3D View