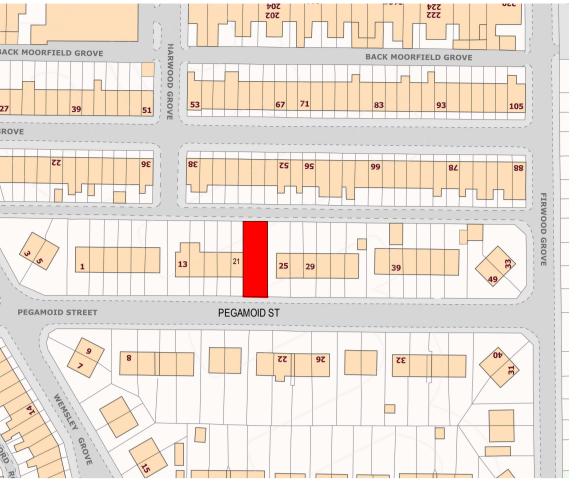

Location Plan

Existing Site Plan

STORE

PORCH

Existing Left-Side Elevation

Existing Roof Plan

Existing Ground Floor

KITCHEN DINNING