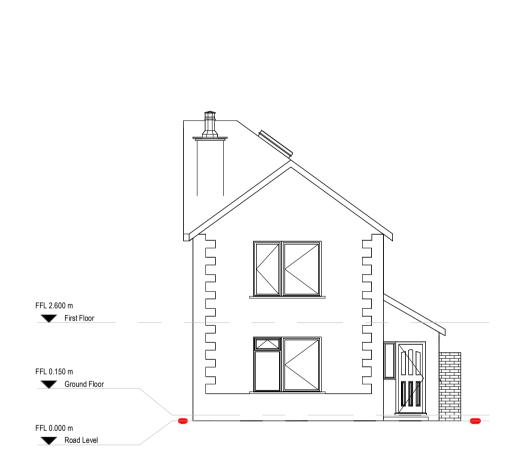

Location Plan

Existing Site Plan

STORE

PORCH

Existing Left-Side Elevation

Existing Roof Plan

Existing Ground Floor

KITCHEN DINNING

LOUNGE

Existing Front Elevation

Existing Rear Elevation

Existing Rear-Right 3D View

Existing Rear-left 3D View

Existing Front-Right 3D View