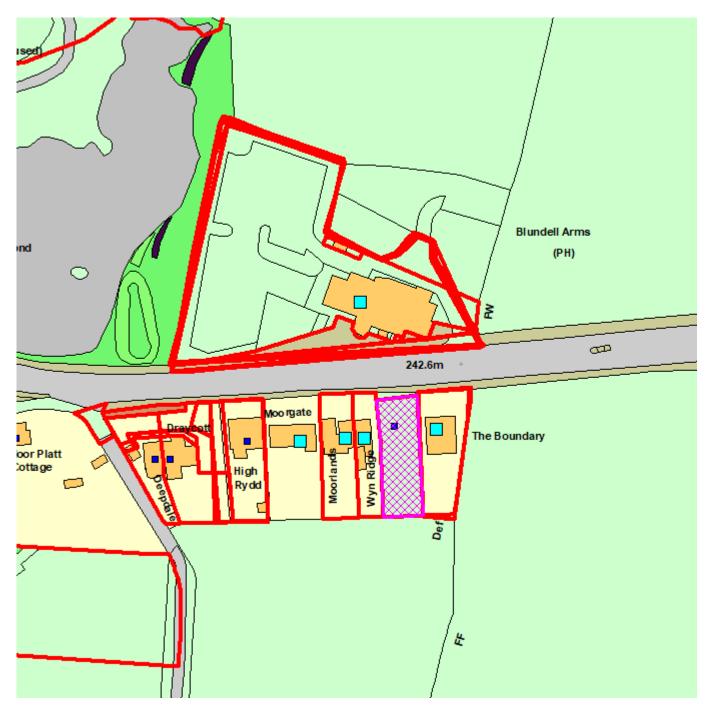

## Caldbeck, Chorley Old Road, Horwich, Bolton, BL6 6QB

Development & Regeneration Dept Development Management Section

## EC.Aid Case No: 17816/24

Reproduction from the Ordnance Survey Map with the permission of the Controller of H.M. Stationery Office. Crown Copyright and may lead to prosecution or civil proceedings.

Town Hall, Bolton, Lancashire, BL1 1RU Telephone (01204) 333 333

## List of Neighbours Consulted on application

| Application No: | 17816/24                                              |
|-----------------|-------------------------------------------------------|
| Туре:           | Full Planning Permission                              |
| Site Address:   | Caldbeck, Chorley Old Road, Horwich, Bolton, BL6 6QB, |

| Neighbours                                                       | <b>Consulted</b> | Respond By |
|------------------------------------------------------------------|------------------|------------|
| The Boundary The Boundary, Chorley Old Road, Horwich, Bolton,    | 11/03/2024       | 01/04/2024 |
| BL6 6QB,                                                         |                  |            |
| Wynridge Wynridge, Chorley Old Road, Horwich, Bolton, BL6 6QB,   | 11/03/2024       | 01/04/2024 |
| Moorlands Moorlands, Chorley Old Road, Horwich, Bolton, BL6 6QB, | 11/03/2024       | 01/04/2024 |
| Moorgates Moorgates, Chorley Old Road, Horwich, Bolton, BL6 6QB, | 11/03/2024       | 01/04/2024 |
| Blundell Arms Blundell Arms, Chorley Old Road, Horwich, Bolton,  | 11/03/2024       | 01/04/2024 |
| BL6 6PY,                                                         |                  |            |