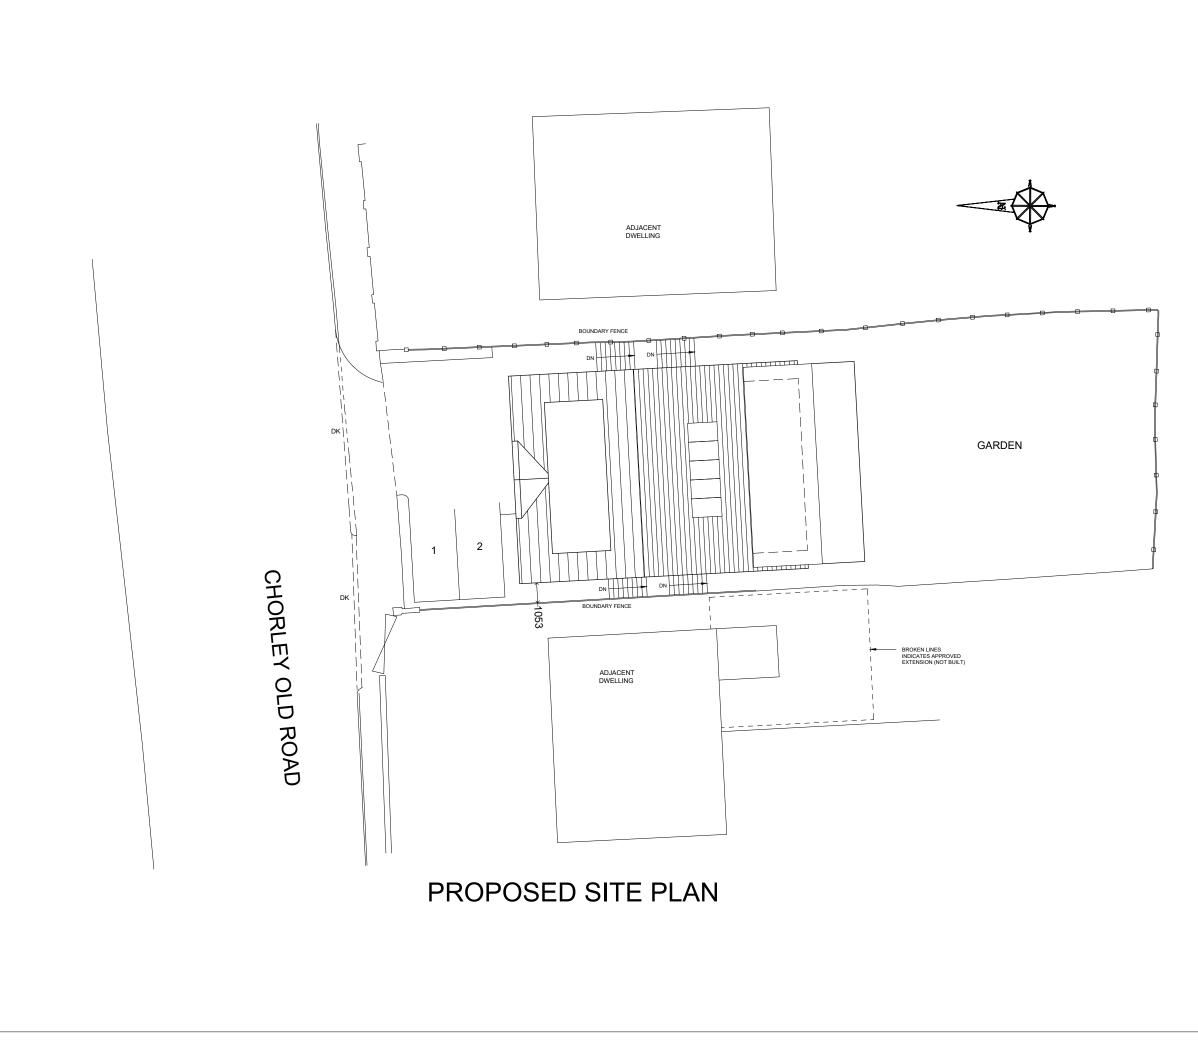

| REV                                                                                                                                                                                                               | DESCRIPTION                     |
|-------------------------------------------------------------------------------------------------------------------------------------------------------------------------------------------------------------------|---------------------------------|
| А                                                                                                                                                                                                                 | ROOF PLAN UPDATED 04.03.24 D.D. |
|                                                                                                                                                                                                                   |                                 |
| PROPOSED SITE PLAN                                                                                                                                                                                                |                                 |
| PROPOSED ERECTION OF ONE DETACHED DWELLING<br>CALDBECK, CHORLEY OLD ROAD, HORWICH, BOLTON,<br>BL6 6QB                                                                                                             |                                 |
| CLIE                                                                                                                                                                                                              | NT: MIKE BIRTWHISTLE            |
| DWG                                                                                                                                                                                                               | NO: PL K1054/00                 |
| SCAL                                                                                                                                                                                                              |                                 |
| DRAWN BY: R.L.P. N E I L P I K                                                                                                                                                                                    |                                 |
| DATE                                                                                                                                                                                                              |                                 |
| REV:                                                                                                                                                                                                              | А                               |
| MICHIGAN HOUSE,17-19 CHORLEY NEW ROAD, BOLTON, BL14QR<br>TEL: 01204 392233 FAX: 01204 528505<br>WWW.NEILPIKEARCHITECTS.CO.UK EMAIL: INFO@NEILPIKEARCHITECTS.CO.UK                                                 |                                 |
| COPYRIGHT OF THIS DRAWING REMAINS WITH THE ARCHITECT. DO NOT SCALE FROM THIS DRAWING. WORK TO FIGURED<br>DIMENSIONS. CHECK ALL DIMENSIONS ON SITE. IN THE EVENT OF ANY DISCREPANCY REFER QUERY TO THE ARCHITECTS. |                                 |