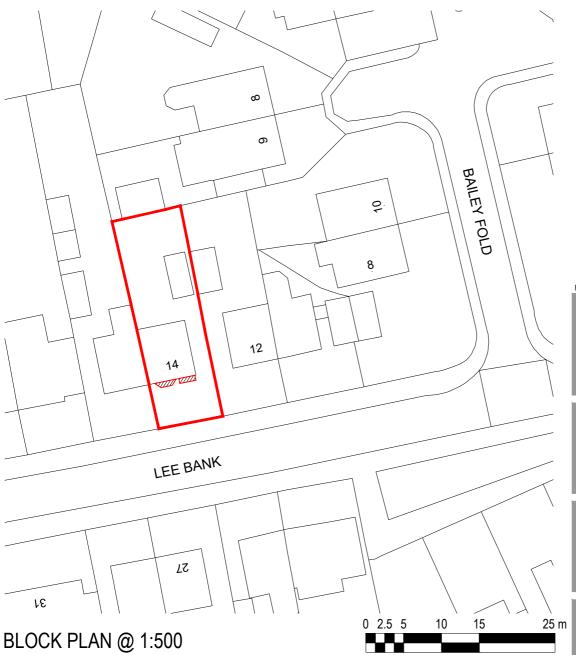

## LEE BANK

LOCATION PLAN @ 1:1250

25

50 m

0 5 10 15

SCALE BAR 1:500

SCALE BAR 1:1250

Rev Description Date Drawing Status: **PLANNING** 

Project: RESIDENTIAL

GF FRONT BAY WINDOW & PORCH EXT. Drawing Title:

**BLOCK & LOCATION PLAN EXISTING & PROPOSED** 

MATT ROCHE 14 LEE BANK WESTHOUGHTON **BOLTON GREATER MANCHESTER** BL5 3HQ

Drg No.: 23-153-PL-01 Sheet Size:

Drawing Information Rev: Drawn: APD APD Chk'd: 02.03.24 Date: