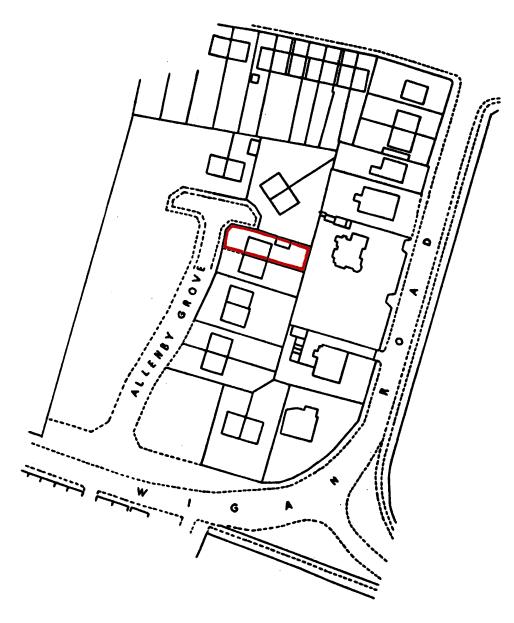

## H. M. LAND REGISTRY

Scale 1/1250 Enlarged from 1/2500

COUNTY OF GREATER MANCHESTER BOLTON DISTRICT

\$0 6405 SE SD 65 05 SW

PeriohMEETHOUGHTON.

O.S. Sheet AD.C.4.9.5.SE., SD 6505 SW

## Filed Plan of Title No.LA 56816

This is a copy of the title plan on 10 MAR 2021 at 17:52:26. This copy does not take account of any application made after that time even if still pending in HM Land Registry when this copy was issued.

HM Land Registry endeavours to maintain high quality and scale accuracy of title plan images. The quality and accuracy of any print will depend on your printer, your computer and its print settings. This title plan shows the general position, not the exact line, of the boundaries. It may be subject to distortions in scale. Measurements scaled from this plan may not match measurements between the same points on the ground.